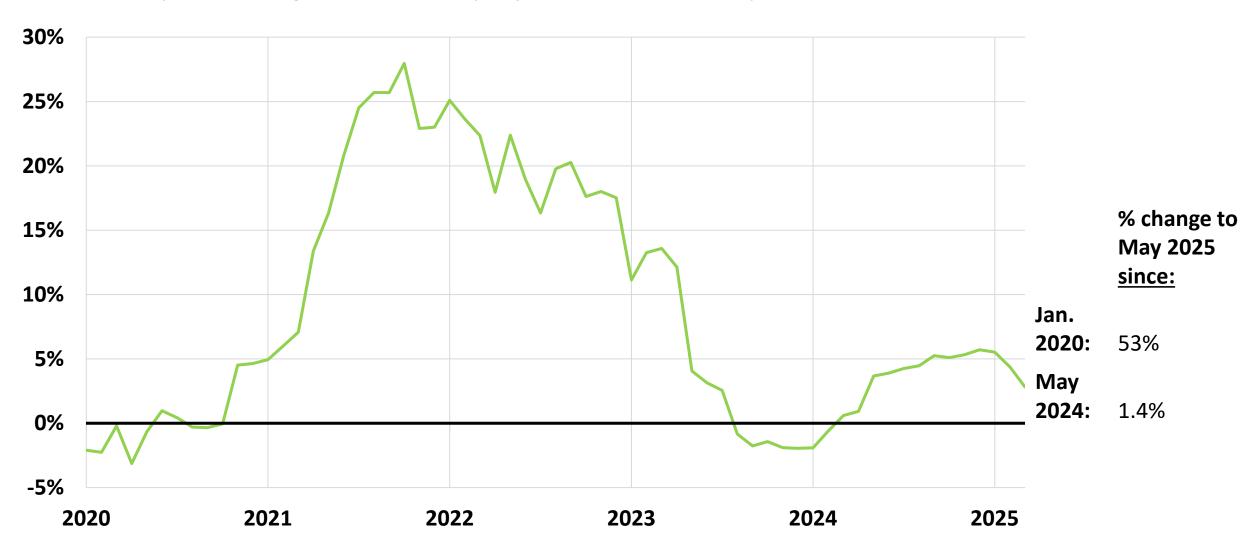

### **Aluminum mill shapes**

Year-over-year % change, not seasonally adjusted, Jan. 2020- May 2025