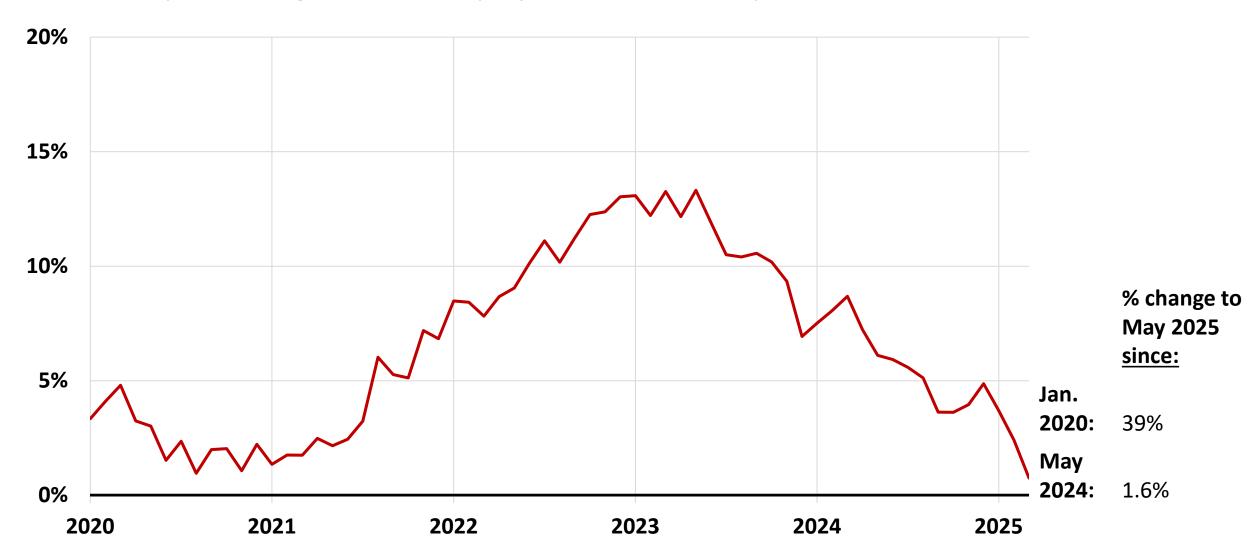

### **Aluminum mill shapes**

Year-over-year % change, not seasonally adjusted, Jan. 2020- May 2025