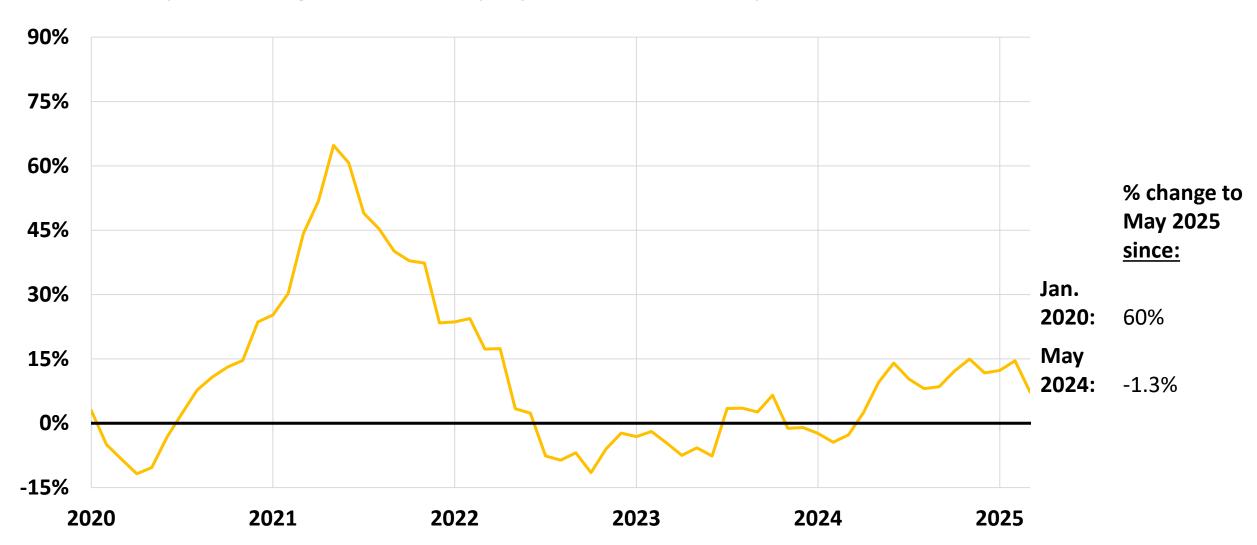

### **Copper mill shaped**

Year-over-year % change, not seasonally adjusted, Jan. 2020- May 2025