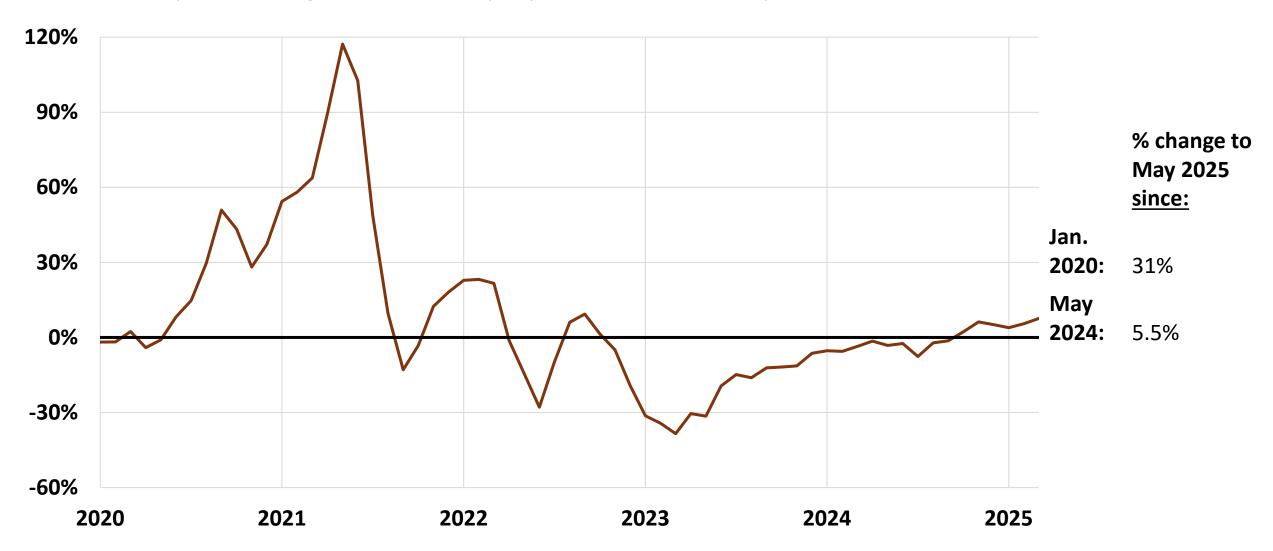

## **Lumber and plywood**

Year-over-year % change, not seasonally adjusted, Jan. 2020- May 2025