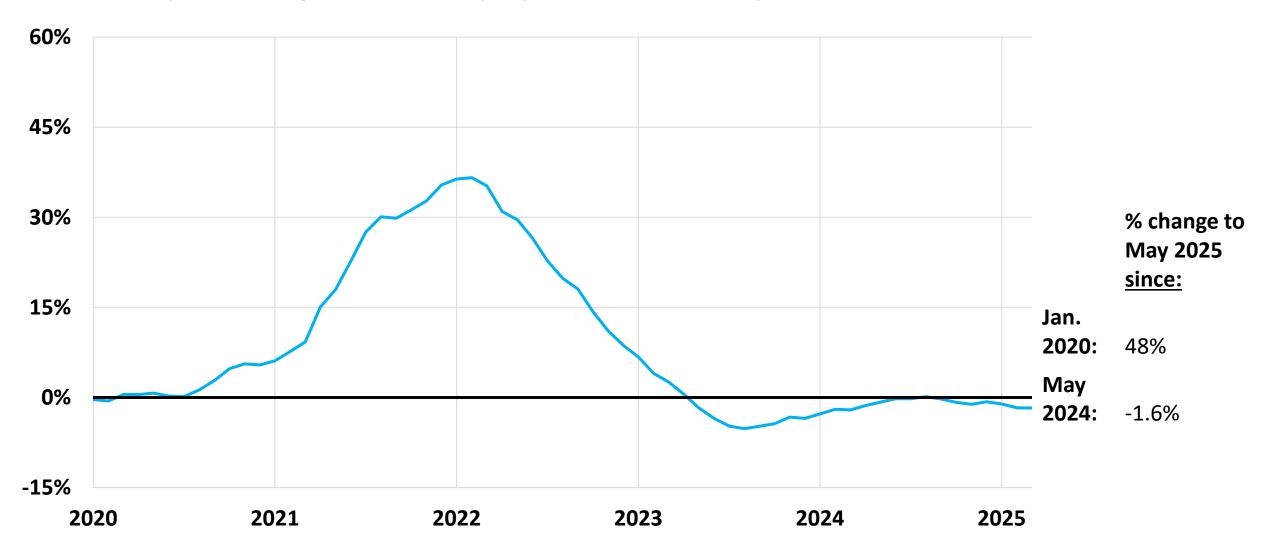

## **Lumber and plywood**

Year-over-year % change, not seasonally adjusted, Jan. 2020- May 2025