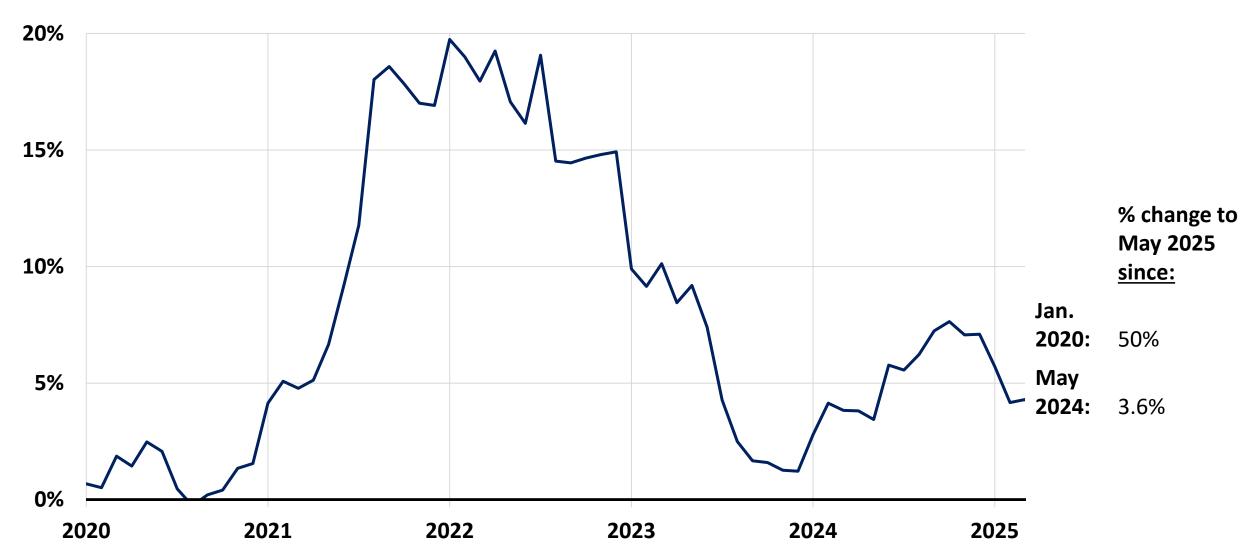

# **Steel mill products**

Year-over-year % change, not seasonally adjusted, Jan. 2020- May 2025