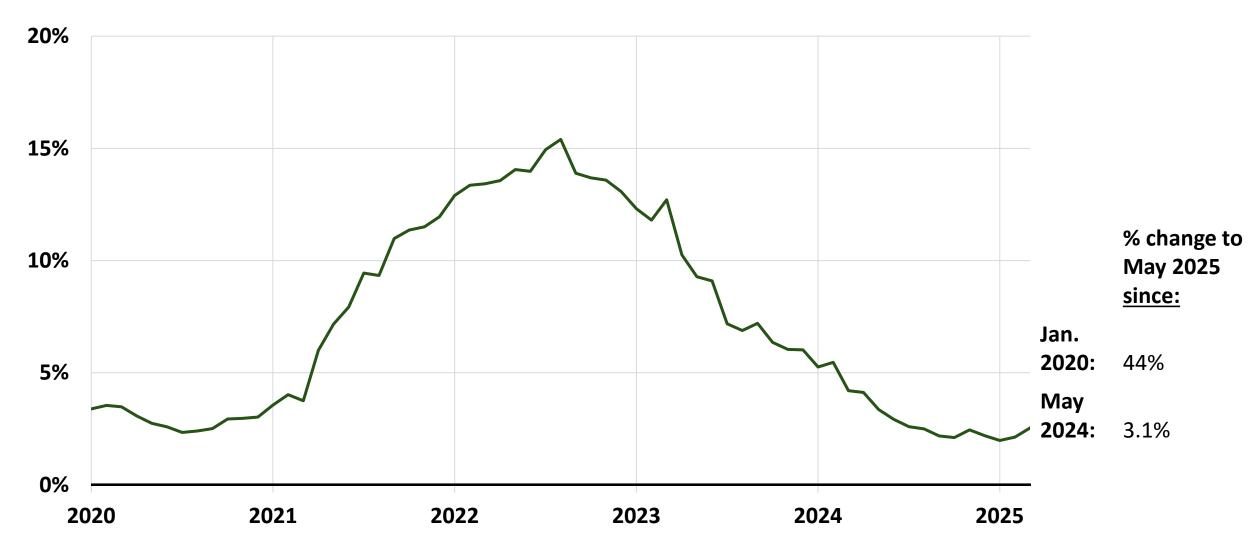

# **Steel mill products**

Year-over-year % change, not seasonally adjusted, Jan. 2020- May 2025