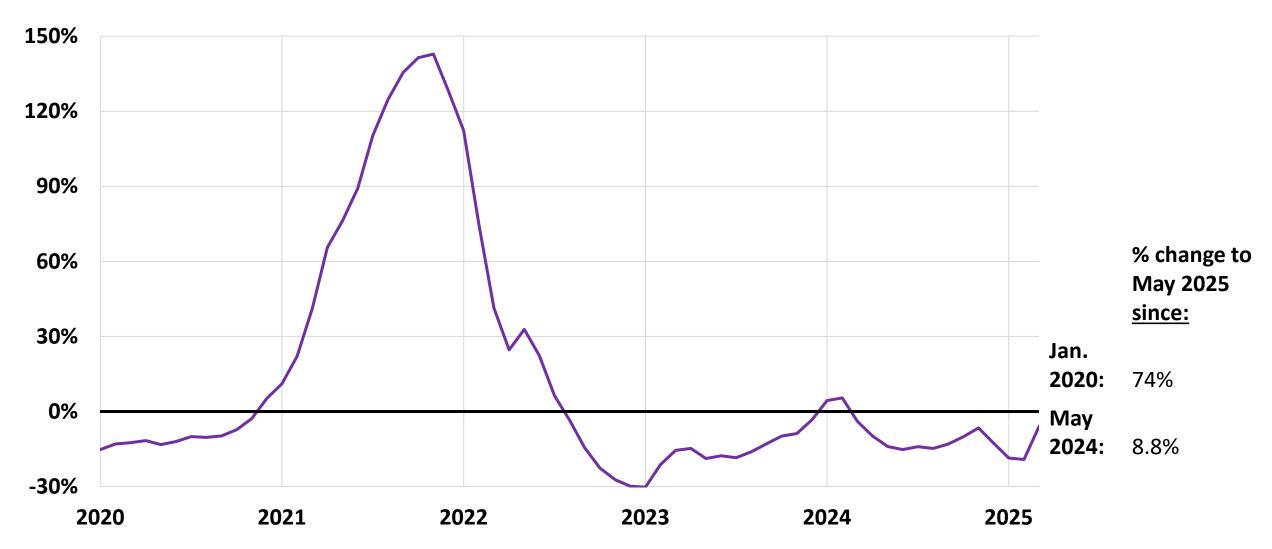

# **Steel mill products**

Year-over-year % change, not seasonally adjusted, Jan. 2020- May 2025