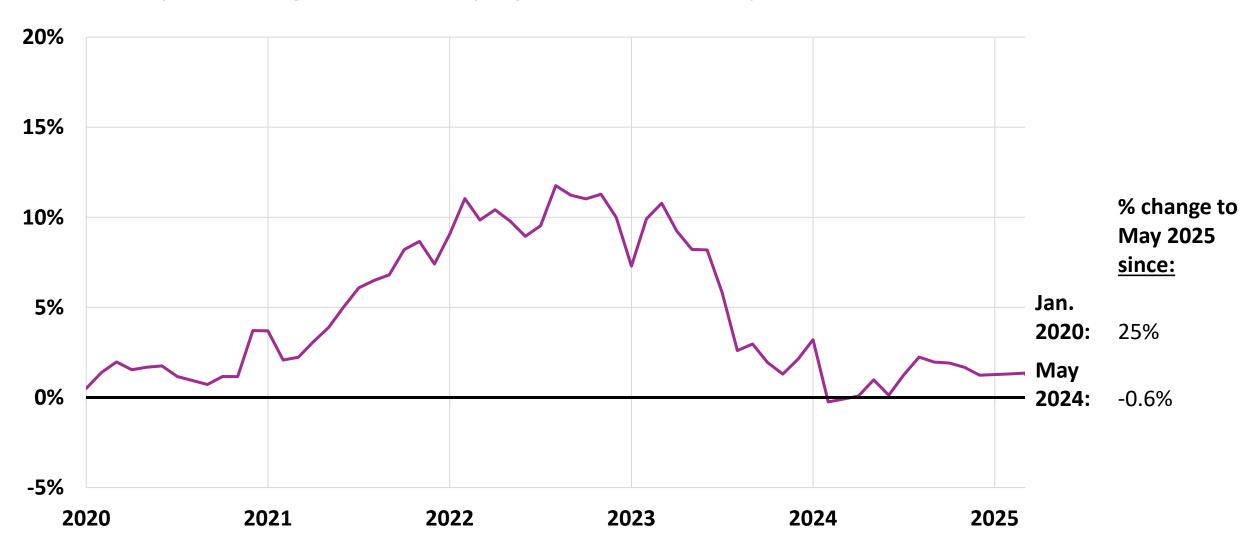

### **Copper mill shaped**

Year-over-year % change, not seasonally adjusted, Jan. 2020- May 2025