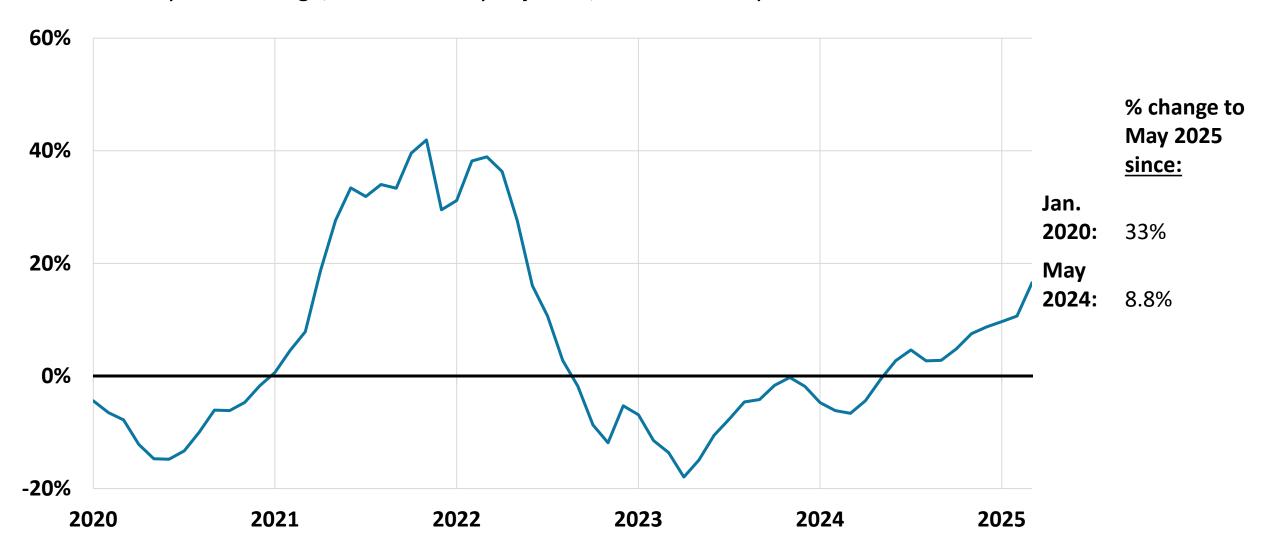

### **Aluminum mill shapes**

Year-over-year % change, not seasonally adjusted, Jan. 2020- May 2025