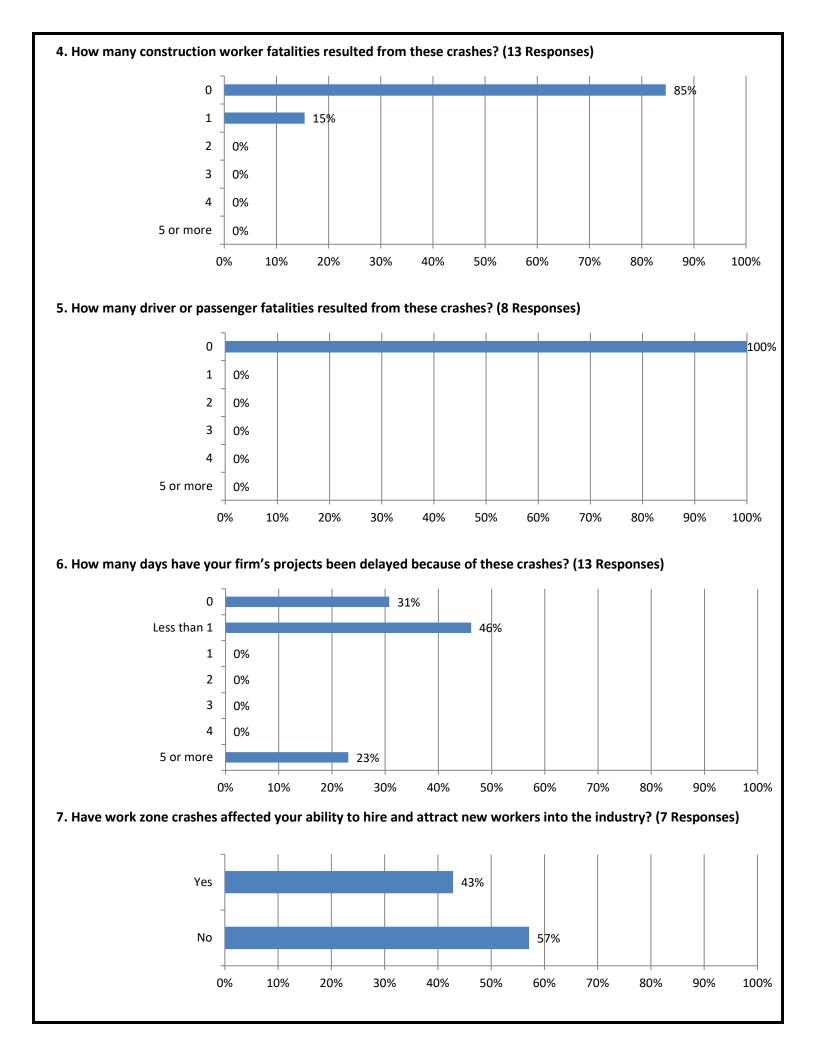

1. In the past 12 months, how many crashes involving a motor vehicle have occurred at a highway work zone where your firm operates? (22 Responses)

10. Are the current penalties for moving violations in highway work zones sufficient to deter unsafe driving behaviors in the states where you work? (23 Responses)