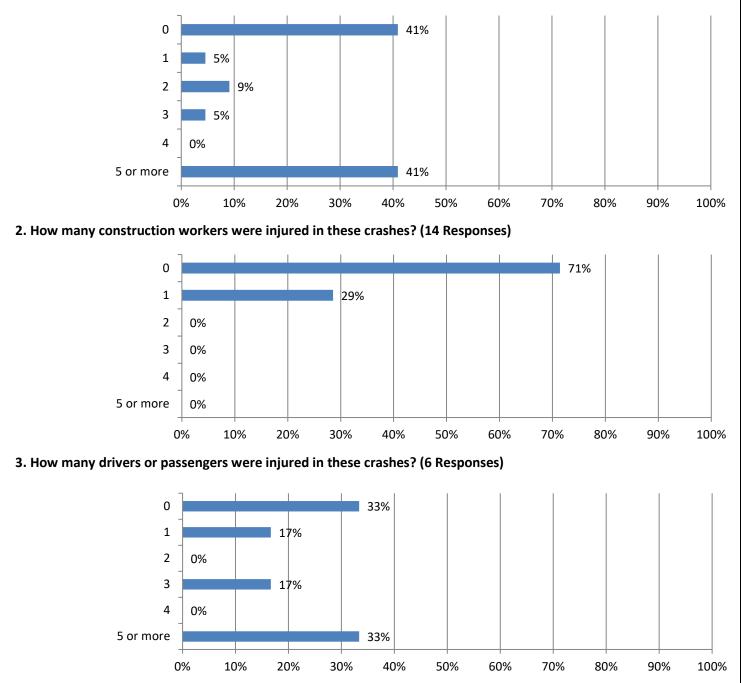

1. In the past 12 months, how many crashes involving a motor vehicle have occurred at a highway work zone where your firm operates? (22 Responses)

10. Are the current penalties for moving violations in highway work zones sufficient to deter unsafe driving behaviors in the states where you work? (23 Responses)