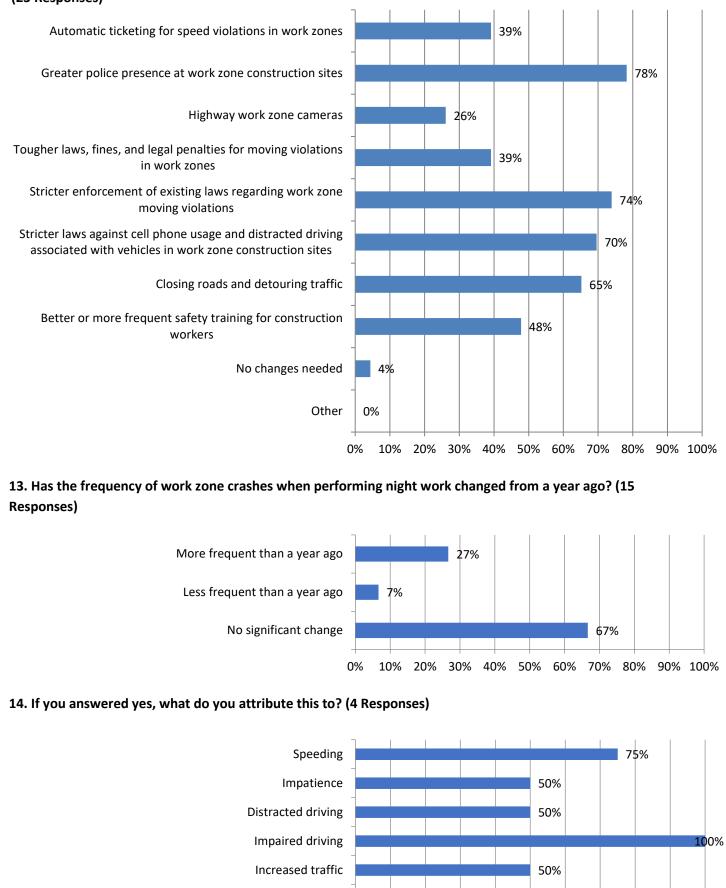

xas Results

Total 24 responses; Responses varied for some questions. Percentages are based on responses to each question and may not sum to 100 due to rounding (total specified in some questions).

1. In the past 12 months, how many crashes involving a motor vehicle have occurred at a highway work zone where your firm operates? (22 Responses)







10. Are the current penalties for moving violations in highway work zones sufficient to deter unsafe driving behaviors in the states where you work? (23 Responses)

10%

20%

30%

40%

0%

Other



45%

50%

60%

70%

80%

90% 100%

11. Are enforcement efforts – including police presence and/or the use of speeding cameras – currently helping deter unsafe driving behaviors in highway work zones in the states where you work? (23 Responses)







Other

0%

10% 20% 30% 40% 50% 60% 70% 80%

0%

90% 100%