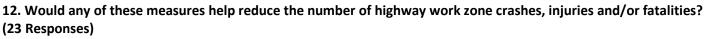

Texas Results

Total 24 responses; Responses varied for some questions. Percentages are based on responses to each question and may not sum to 100 due to rounding (total specified in some questions).

1. In the past 12 months, how many crashes involving a motor vehicle have occurred at a highway work zone where your firm operates? (22 Responses)







10. Are the current penalties for moving violations in highway work zones sufficient to deter unsafe driving behaviors in the states where you work? (23 Responses)

10%

20%

30%

40%

0%

Other



45%

50%

60%

70%

80%

90% 100%

11. Are enforcement efforts – including police presence and/or the use of speeding cameras – currently helping deter unsafe driving behaviors in highway work zones in the states where you work? (23 Responses)







Other

0%

10% 20% 30% 40% 50% 60% 70% 80%

0%

90% 100%