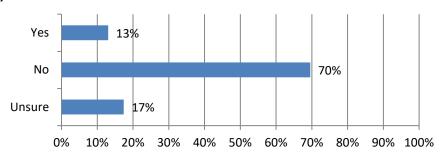

1. In the past 12 months, how many crashes involving a motor vehicle have occurred at a highway work zone where your firm operates? (22 Responses)

10. Are the current penalties for moving violations in highway work zones sufficient to deter unsafe driving behaviors in the states where you work? (23 Responses)

10%

20%

30%

40%

0%

Other

45%

50%

60%

70%

80%

90% 100%

11. Are enforcement efforts – including police presence and/or the use of speeding cameras – currently helping deter unsafe driving behaviors in highway work zones in the states where you work? (23 Responses)

Other

0%

10% 20% 30% 40% 50% 60% 70% 80%

0%

90% 100%