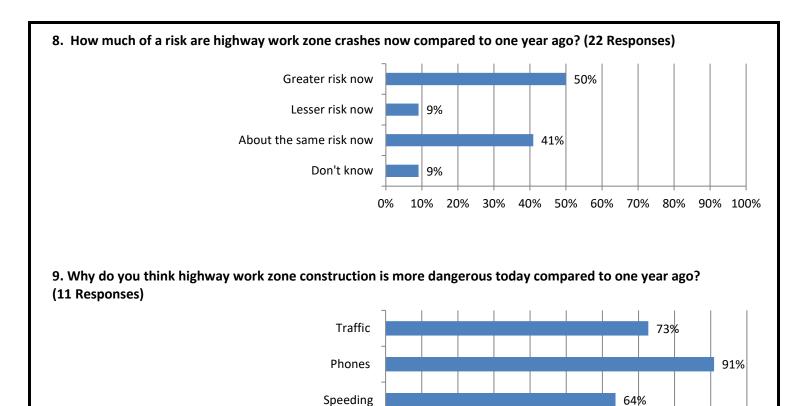

1. In the past 12 months, how many crashes involving a motor vehicle have occurred at a highway work zone where your firm operates? (22 Responses)

10. Are the current penalties for moving violations in highway work zones sufficient to deter unsafe driving behaviors in the states where you work? (23 Responses)