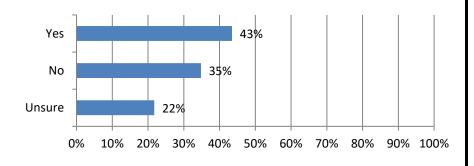

60%

70%

80%

90% 100%

11. Are enforcement efforts – including police presence and/or the use of speeding cameras – currently helping deter unsafe driving behaviors in highway work zones in the states where you work? (23 Responses)