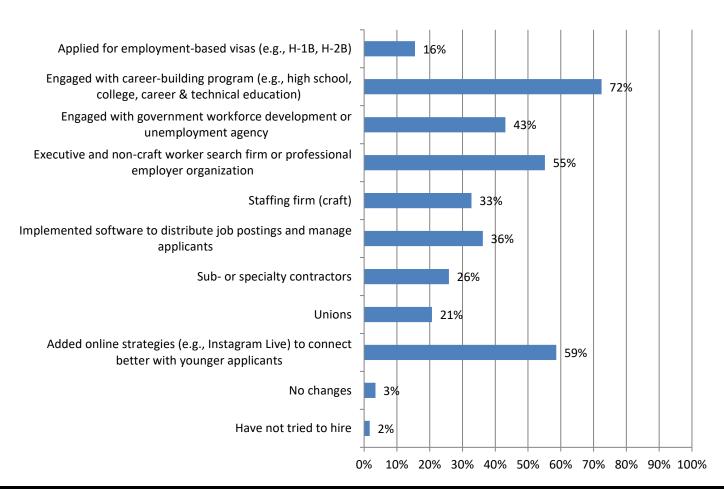

## 7. Has your firm added or increased use of the following to provide workers in the past 12 months? (Mark all that apply) Responses: 58