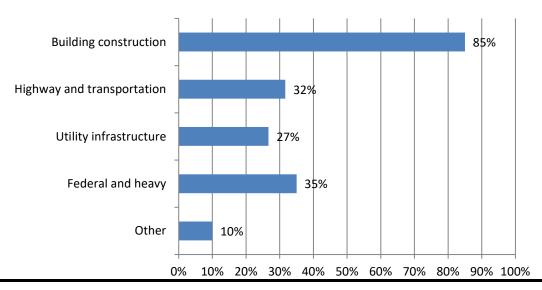

# 16. Please indicate which of the following types of construction projects your firm performs (Mark all that apply) Responses: 60