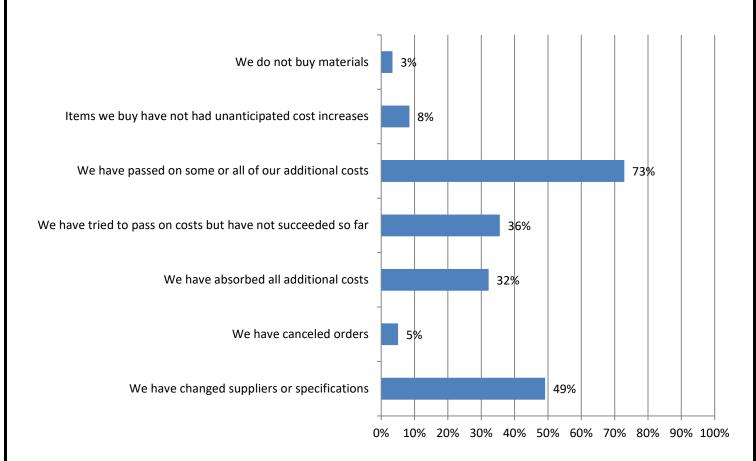

#### 11. How have rising material costs affected your firm's projects, if at all? (Mark all that apply) Responses: 59