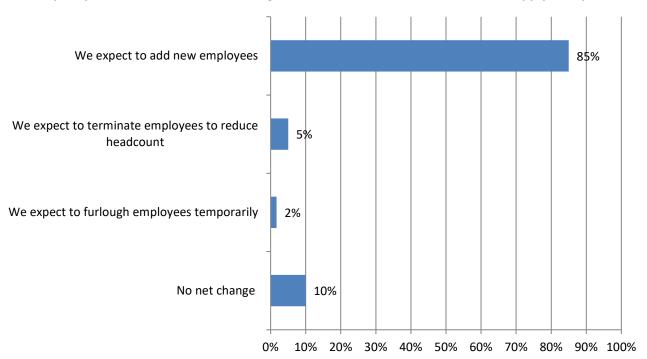

#### 13. How do expect your firm's headcount to change in the next 12 months? (Mark all that apply). Responses:60