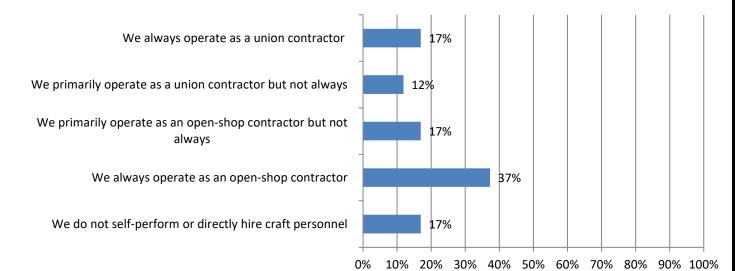

# 17. When you self-perform construction work, do you operate as a union contractor or an open-shop contractor? Responses: 59