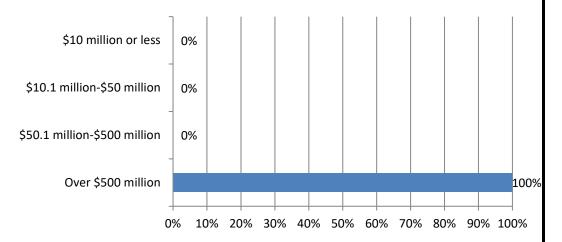

#### 15. Estimate the total dollar amount of work your firm performed during the past 12 months. Responses: 60