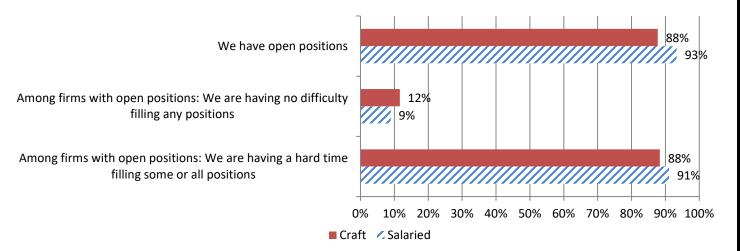

#### 3. How would you describe your current situation in filling hourly craft or salaried positions? Responses: 60 Salaried; 49 Craft

4. If your firm is having trouble filling <u>salaried</u> positions, please indicate all the position types you are having trouble filling (Mark all that apply): 60