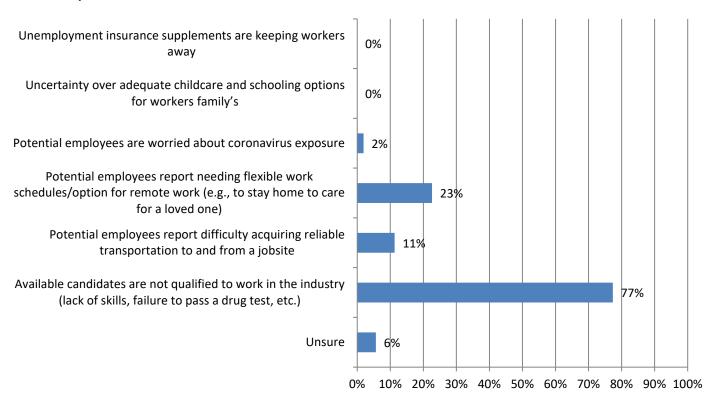

## 6. If you are having a hard time filling available positions, what are the reason(s)? (Mark all that apply) Responses: 58