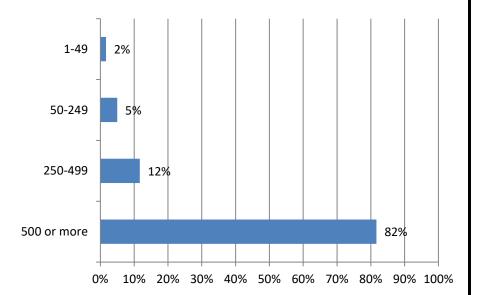

#### 14. How many total employees did your firm employ at all of its locations as of June 30, 2022? Responses: 60