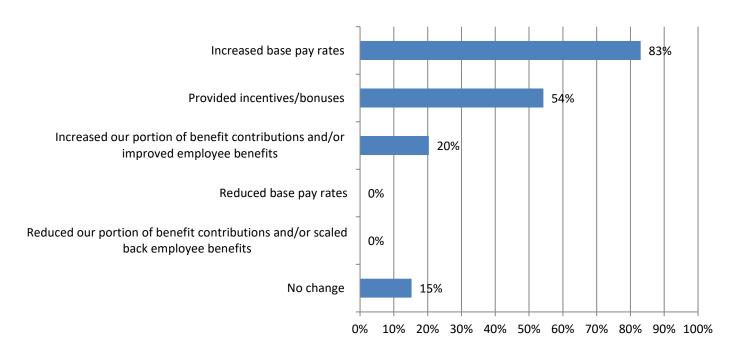

## 9. Has your firm adjusted pay and/or benefits for <u>hourly craft</u> or <u>salaried</u> personnel in the past 12 months? (Mark all that apply) Responses 59