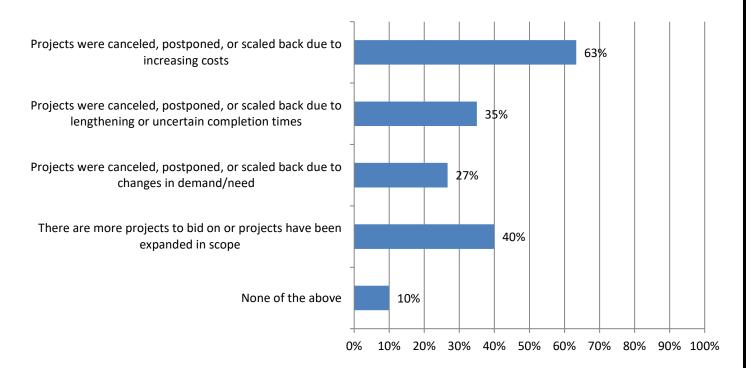

## 12. What impact, if any, are you experiencing with respect to upcoming or expected projects? (Mark all that apply) Responses: 60