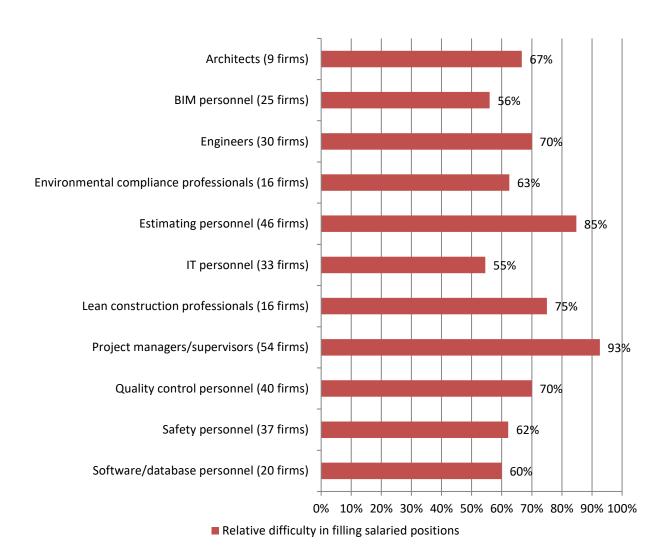

#### 3. How would you describe your current situation in filling hourly craft or salaried positions? Responses: 60 Salaried; 49 Craft

4. If your firm is having trouble filling <u>salaried</u> positions, please indicate all the position types you are having trouble filling (Mark all that apply): 60