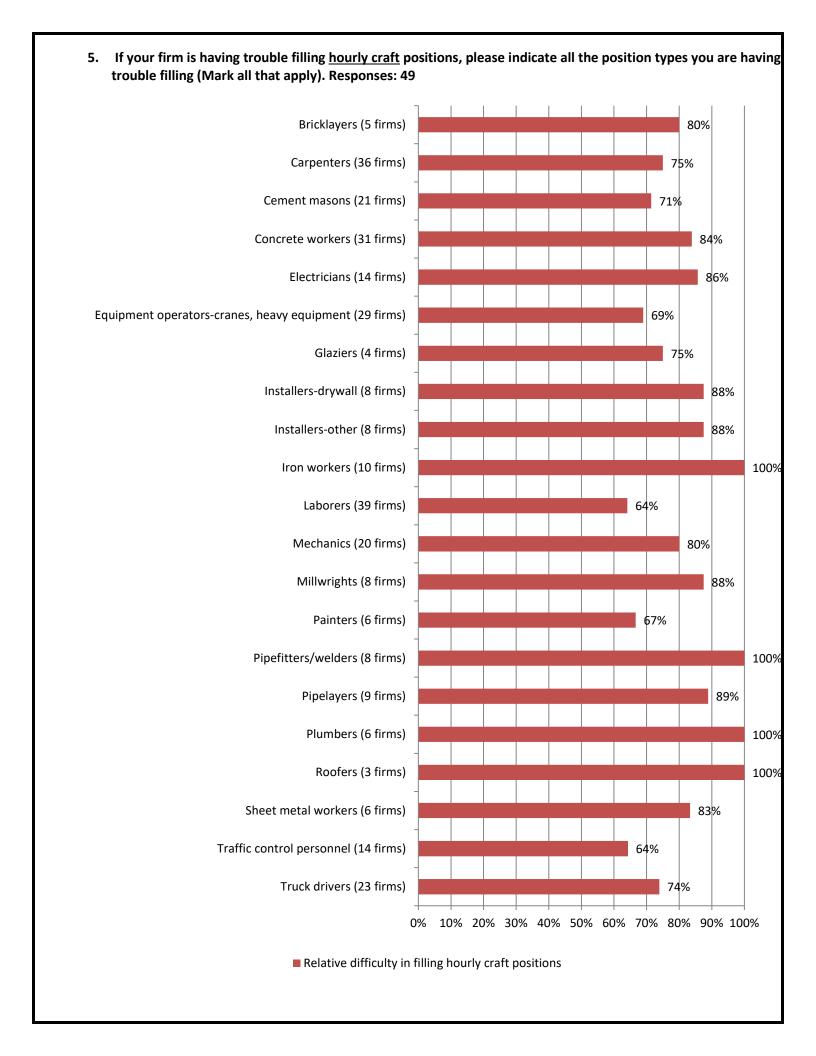

#### 3. How would you describe your current situation in filling hourly craft or salaried positions? Responses: 60 Salaried; 49 Craft

4. If your firm is having trouble filling <u>salaried</u> positions, please indicate all the position types you are having trouble filling (Mark all that apply): 60