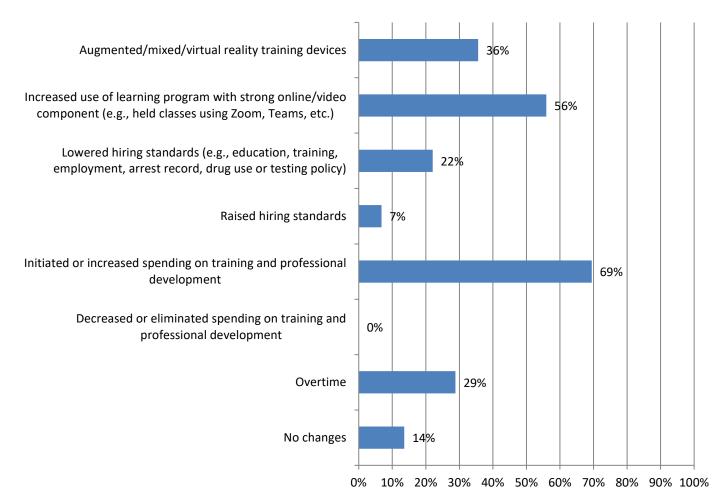

## 8. Has your firm made changes in hiring, training or scheduling in the past 12 months? (Mark all that apply) Responses: 59