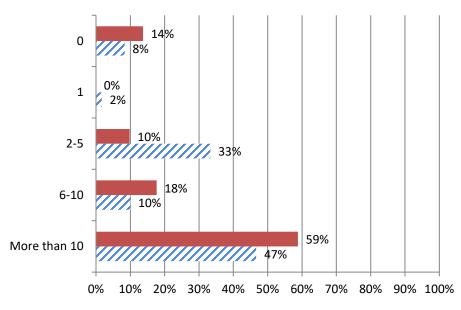

#### Over \$500 Million

Total responses: 60, but number varies by question.

1. By what percentage has your firm's headcount changed in the past 12 months? Responses: 60

2. How many unfilled hourly craft or salaried positions did you have on June 30, 2022? Responses: 60 Salaried; 59 Craft