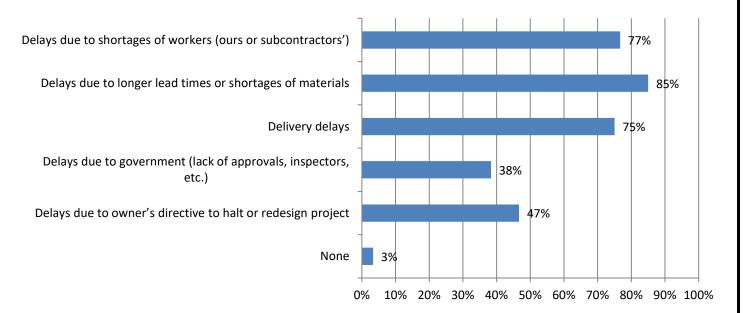

### 10. What impacts on project completion times, if any, is your firm experiencing? (Mark all that apply) Responses: 60