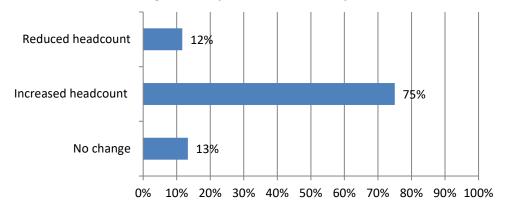

#### 13. How do expect your firm's headcount to change in the next 12 months? (Mark all that apply). Responses:60