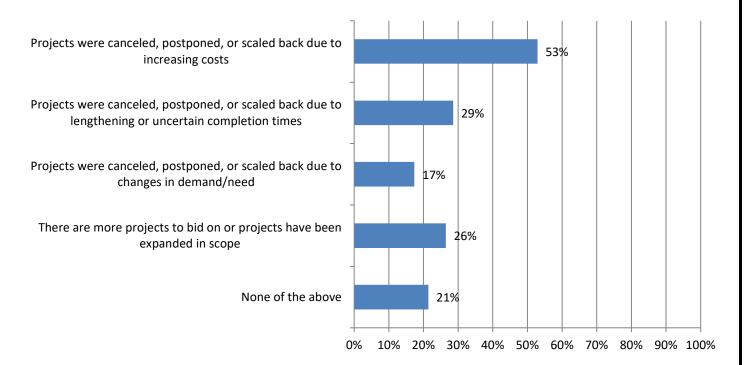

# 12. What impact, if any, are you experiencing with respect to upcoming or expected projects? (Mark all that apply) Responses: 518