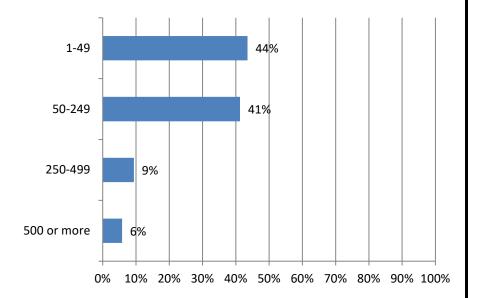

#### 14. How many total employees did your firm employ at all of its locations as of June 30, 2022? Responses: 533