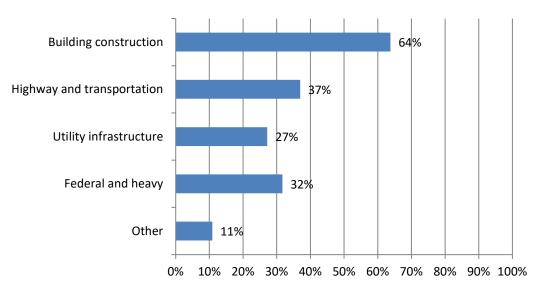

# 16. Please indicate which of the following types of construction projects your firm performs (Mark all that apply) Responses: 533