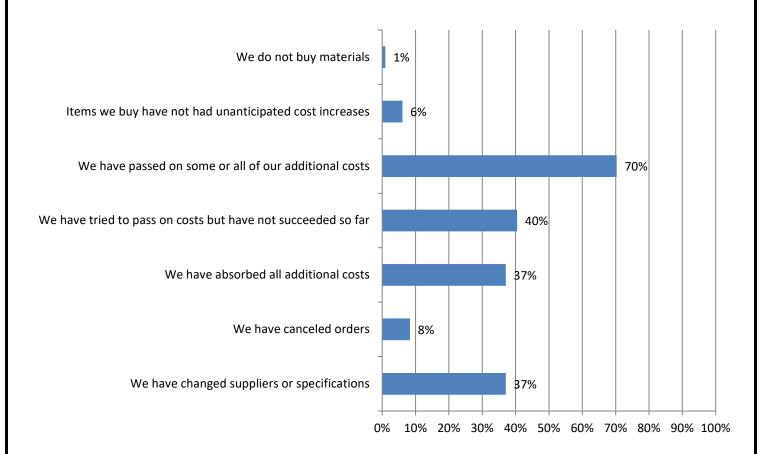

### 11. How have rising material costs affected your firm's projects, if at all? (Mark all that apply) Responses: 529