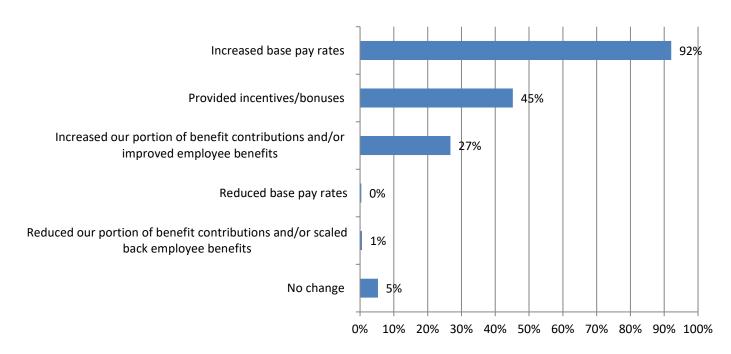

# 9. Has your firm adjusted pay and/or benefits for <u>hourly craft</u> or <u>salaried</u> personnel in the past 12 months? (Mark all that apply) Responses: 531