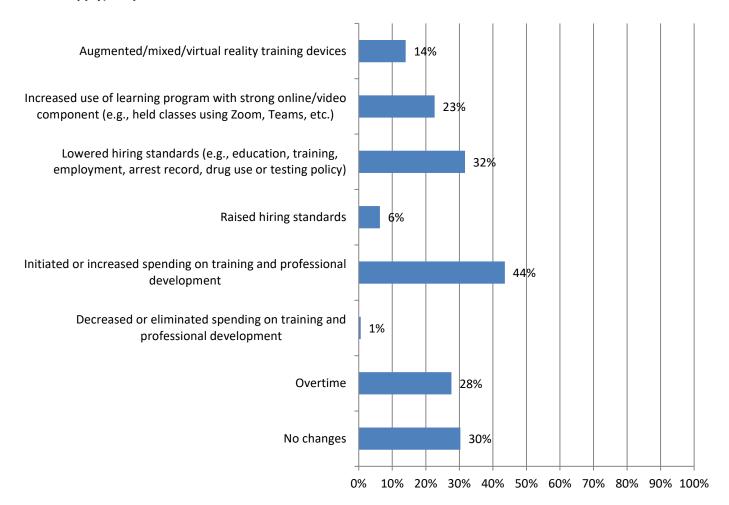

# 8. Has your firm made changes in hiring, training or scheduling in the past 12 months? (Mark all that apply) Responses: 521