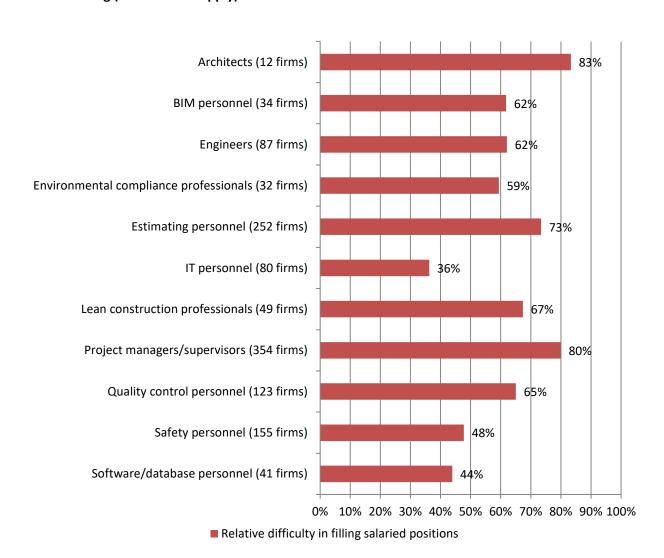

# 4. If your firm is having trouble filling <u>salaried</u> positions, please indicate all the position types you are having trouble filling (Mark all that apply): 506