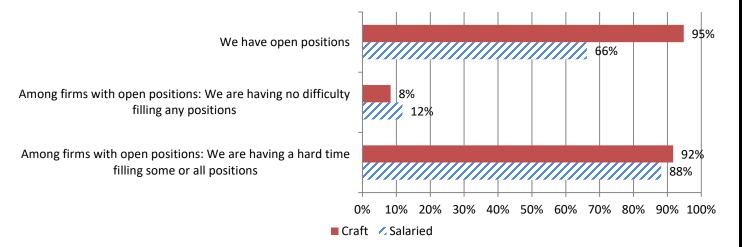

# 3. How would you describe your current situation in filling hourly craft or salaried positions? Responses: 524 Salaried; 483 Craft