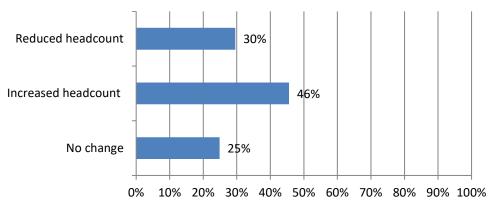

### **Open-Shop Results**

Total responses: 533, but number varies by question.

1. By what percentage has your firm's headcount changed in the past 12 months? Responses: 531

2. How many unfilled hourly craft or salaried positions did you have on June 30, 2022? Responses: 532 Salaried; 533 Craft

#### 13. How do expect your firm's headcount to change in the next 12 months? (Mark all that apply). Responses: 530