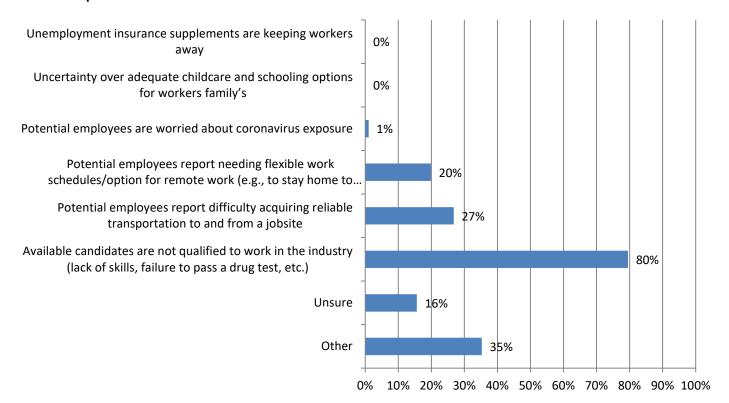

# 6. If you are having a hard time filling available positions, what are the reason(s)? (Mark all that apply) Responses: 528