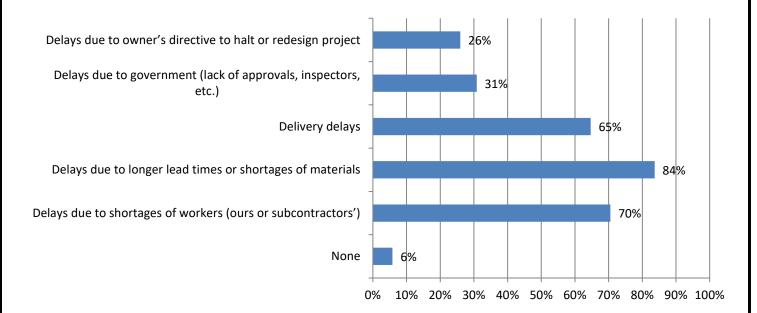

### 10. What impacts on project completion times, if any, is your firm experiencing? (Mark all that apply) Responses: 532