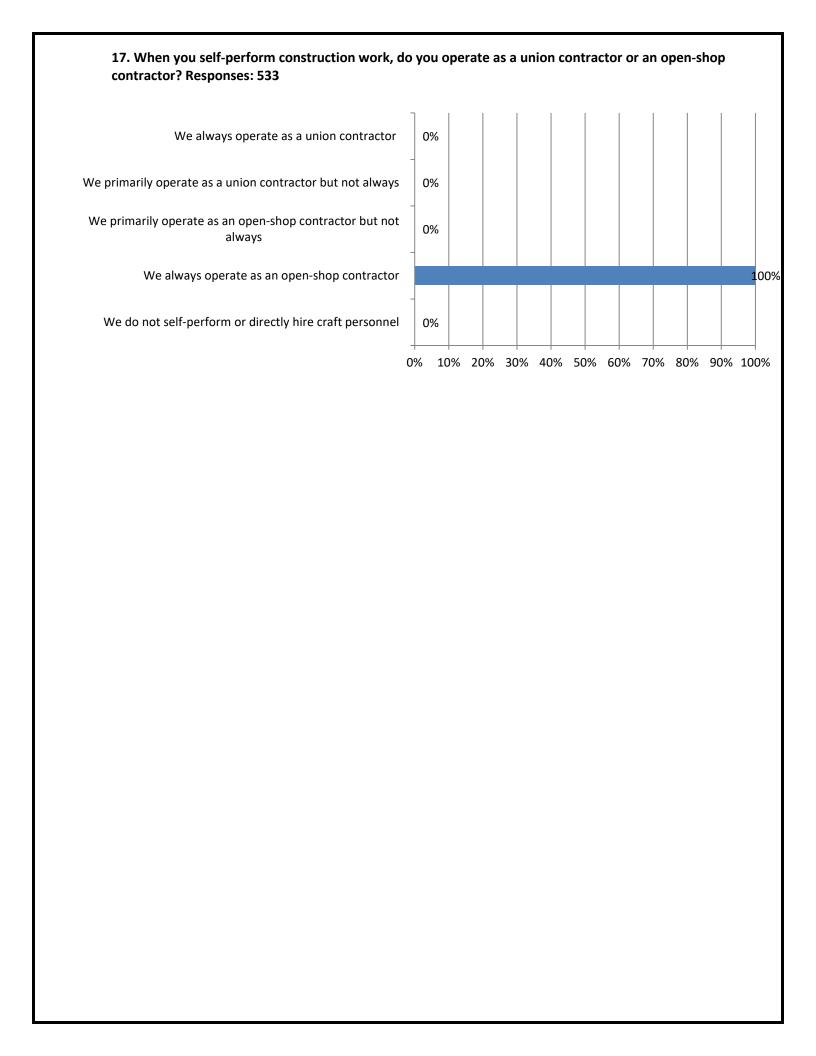

### **Open-Shop Results**

Total responses: 533, but number varies by question.

1. By what percentage has your firm's headcount changed in the past 12 months? Responses: 531

2. How many unfilled hourly craft or salaried positions did you have on June 30, 2022? Responses: 532 Salaried; 533 Craft