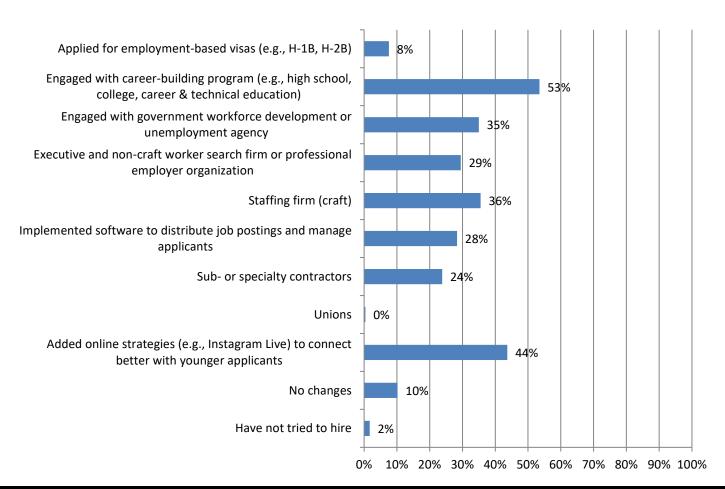

# 7. Has your firm added or increased use of the following to provide workers in the past 12 months? (Mark all that apply) Responses: 529