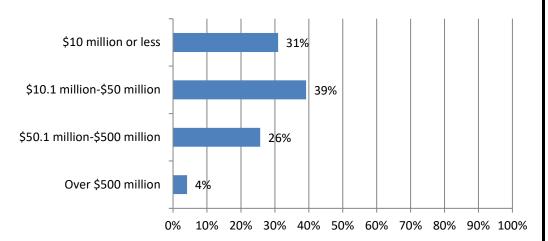

#### 15. Estimate the total dollar amount of work your firm performed during the past 12 months. Responses: 533