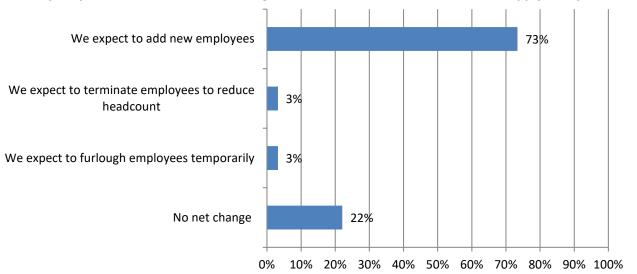

#### 13. How do expect your firm's headcount to change in the next 12 months? (Mark all that apply). Responses: 530