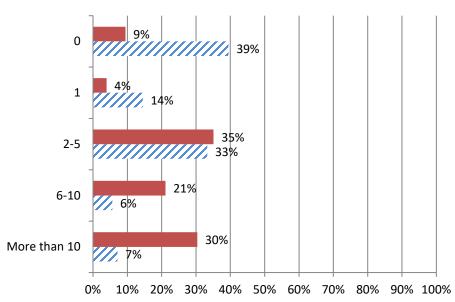

### **Open-Shop Results**

Total responses: 533, but number varies by question.

1. By what percentage has your firm's headcount changed in the past 12 months? Responses: 531

2. How many unfilled hourly craft or salaried positions did you have on June 30, 2022? Responses: 532 Salaried; 533 Craft