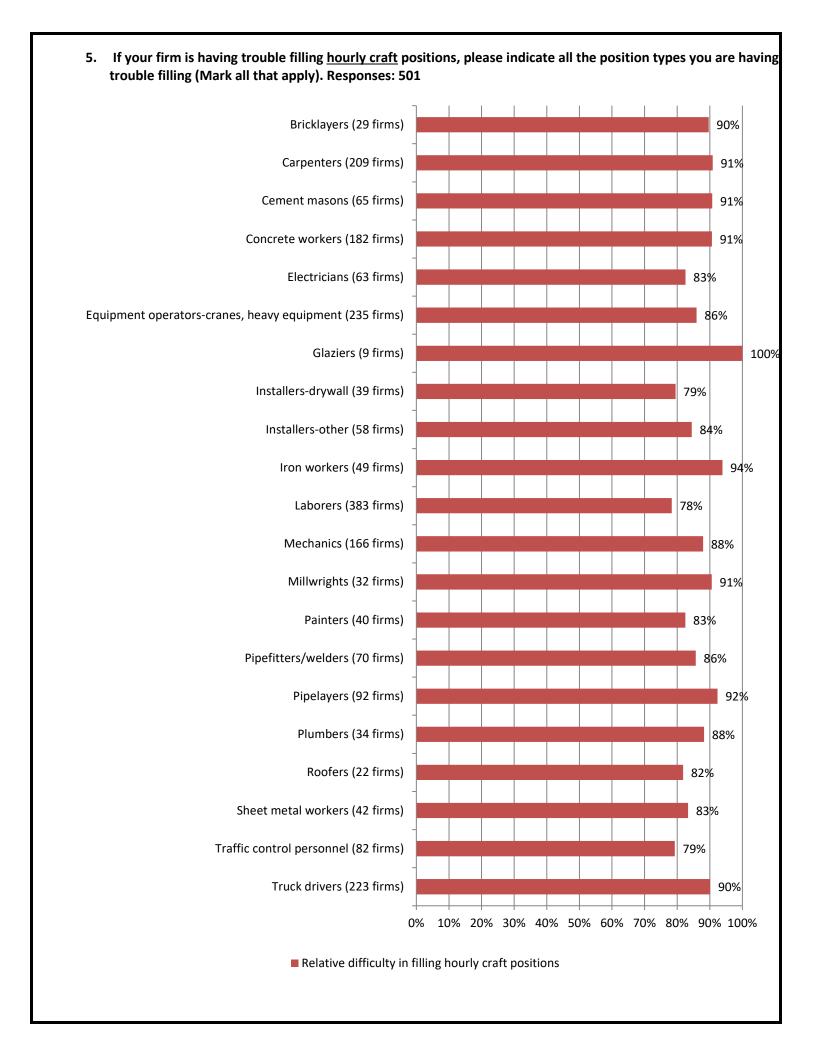

# 4. If your firm is having trouble filling <u>salaried</u> positions, please indicate all the position types you are having trouble filling (Mark all that apply): 506