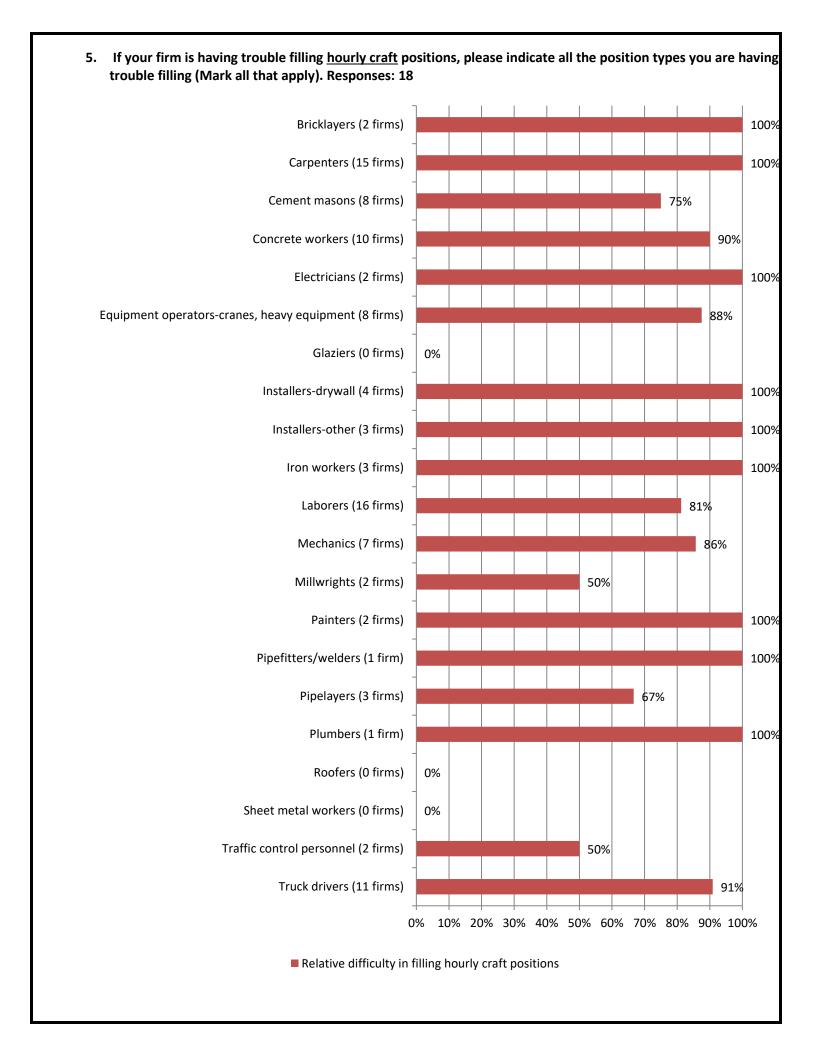

### 3. How would you describe your current situation in filling hourly craft or salaried positions? Responses: 19 Salaried; 17 Craft

4. If your firm is having trouble filling <u>salaried</u> positions, please indicate all the position types you are having trouble filling (Mark all that apply): 18