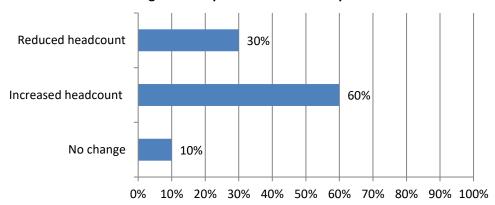

#### **Ohio Results**

Total responses: 20, but number varies by question.

1. By what percentage has your firm's headcount changed in the past 12 months? Responses: 20

2. How many unfilled hourly craft or salaried positions did you have on June 30, 2022? Responses: 19 Salaried; 19 Craft