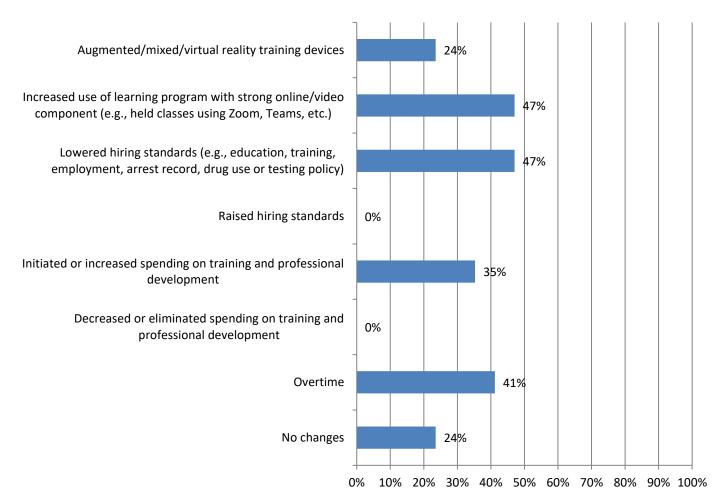

## 8. Has your firm made changes in hiring, training or scheduling in the past 12 months? (Mark all that apply) Responses: 17