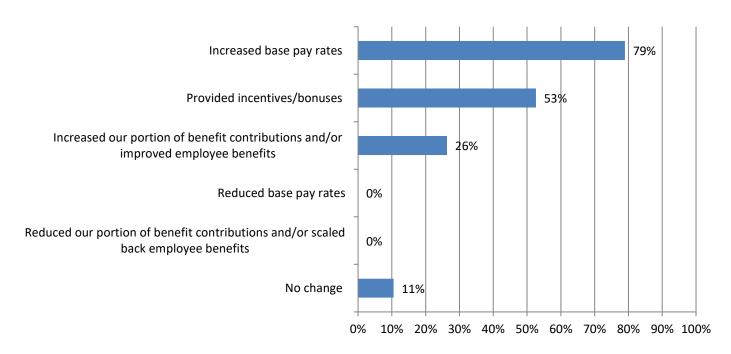

## 9. Has your firm adjusted pay and/or benefits for <u>hourly craft</u> or <u>salaried</u> personnel in the past 12 months? (Mark all that apply) Responses 19