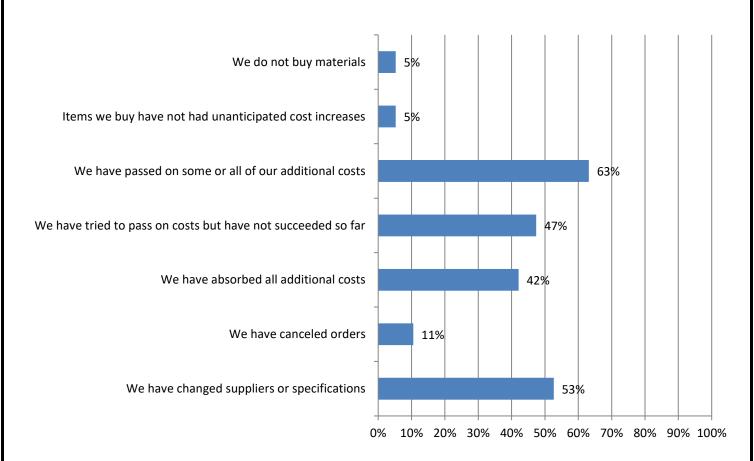

#### 11. How have rising material costs affected your firm's projects, if at all? (Mark all that apply) Responses: 19