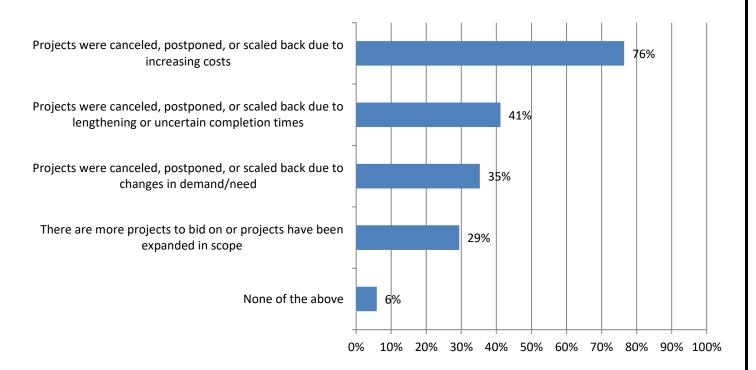

### 12. What impact, if any, are you experiencing with respect to upcoming or expected projects? (Mark all that apply) Responses: 17