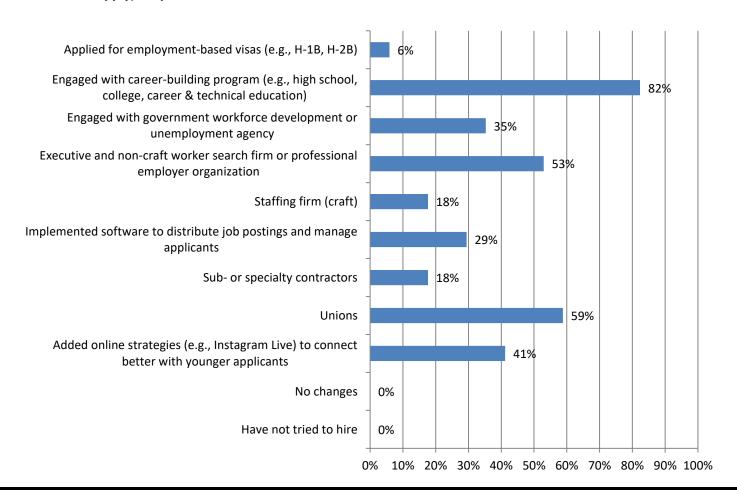

### 7. Has your firm added or increased use of the following to provide workers in the past 12 months? (Mark all that apply) Responses: 17