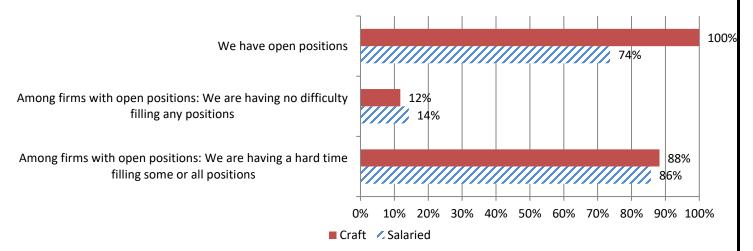

### 3. How would you describe your current situation in filling hourly craft or salaried positions? Responses: 19 Salaried; 17 Craft

4. If your firm is having trouble filling <u>salaried</u> positions, please indicate all the position types you are having trouble filling (Mark all that apply): 18