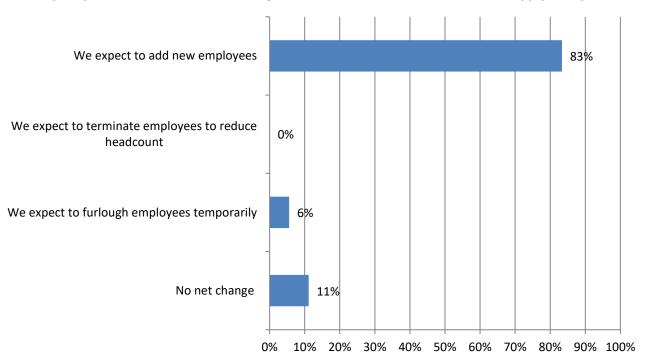

#### 13. How do expect your firm's headcount to change in the next 12 months? (Mark all that apply). Responses:18