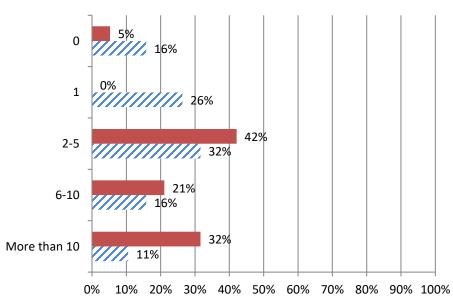

#### **Ohio Results**

Total responses: 20, but number varies by question.

1. By what percentage has your firm's headcount changed in the past 12 months? Responses: 20

2. How many unfilled hourly craft or salaried positions did you have on June 30, 2022? Responses: 19 Salaried; 19 Craft