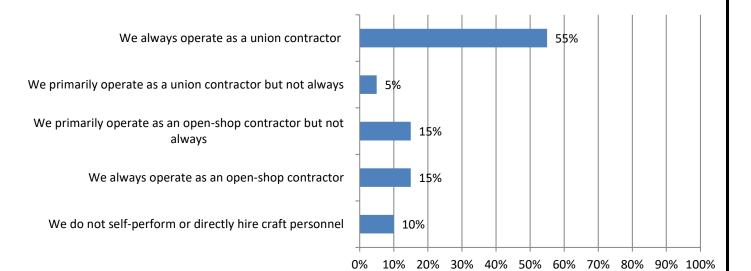

## 17. When you self-perform construction work, do you operate as a union contractor or an open-shop contractor? Responses: 20