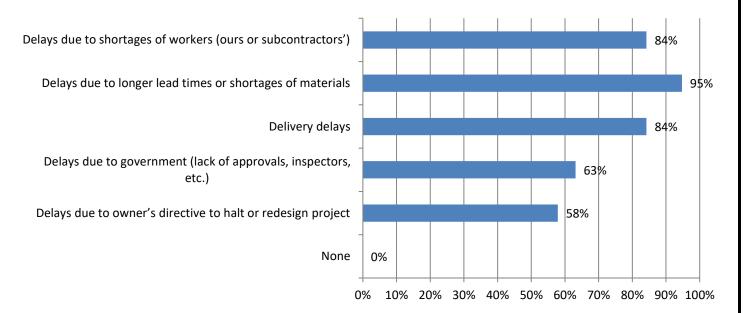

### 10. What impacts on project completion times, if any, is your firm experiencing? (Mark all that apply) Responses: 19