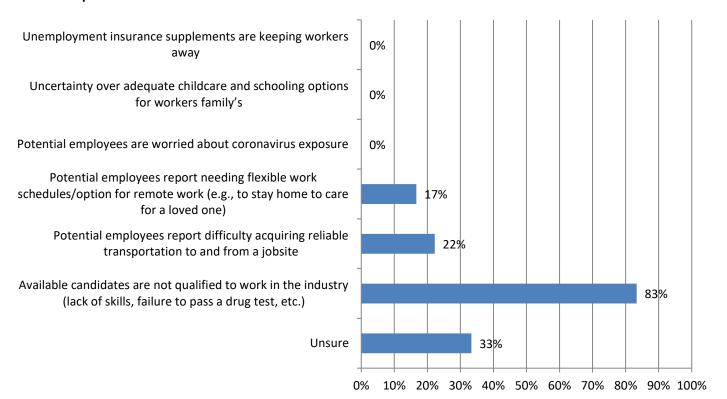

### 6. If you are having a hard time filling available positions, what are the reason(s)? (Mark all that apply) Responses: 18