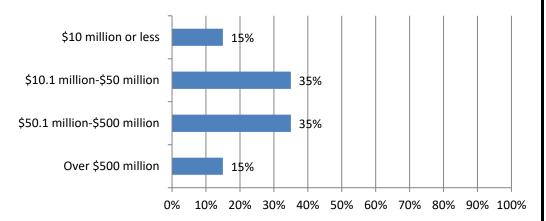

#### 15. Estimate the total dollar amount of work your firm performed during the past 12 months. Responses: 20