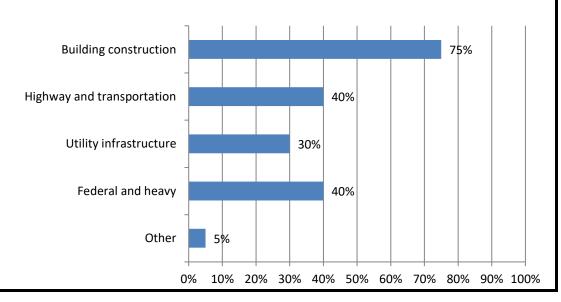

#### 16. Please indicate which of the following types of construction projects your firm performs (Mark all that apply) Responses: 20