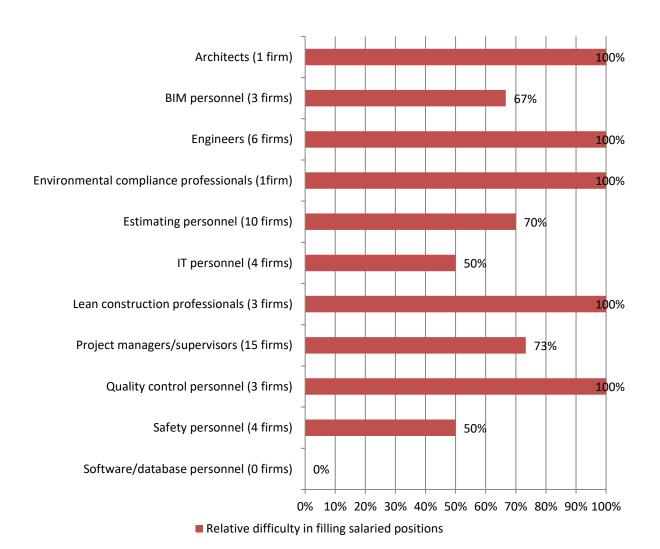

### 3. How would you describe your current situation in filling hourly craft or salaried positions? Responses: 19 Salaried; 17 Craft

4. If your firm is having trouble filling <u>salaried</u> positions, please indicate all the position types you are having trouble filling (Mark all that apply): 18