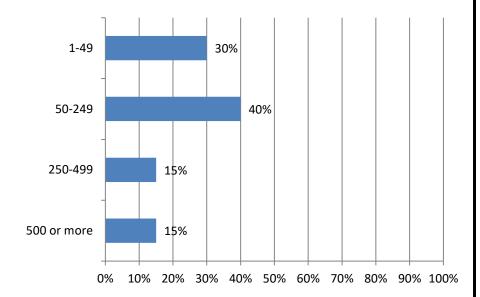

#### 14. How many total employees did your firm employ at all of its locations as of June 30, 2022? Responses: 20