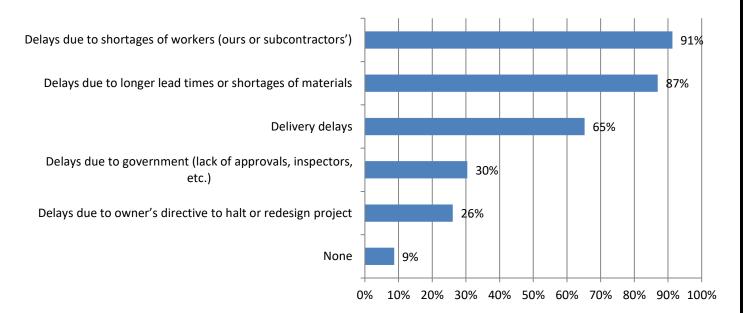

## 10. What impacts on project completion times, if any, is your firm experiencing? (Mark all that apply) Responses: 23