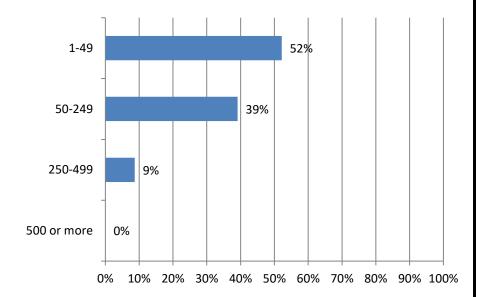

#### 14. How many total employees did your firm employ at all of its locations as of June 30, 2022? Responses: 23