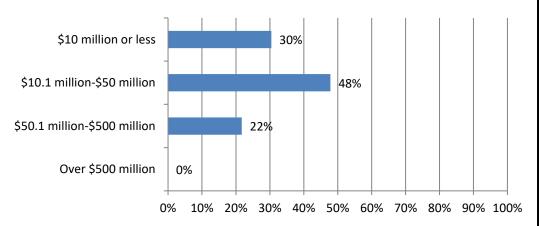

#### 15. Estimate the total dollar amount of work your firm performed during the past 12 months. Responses: 23