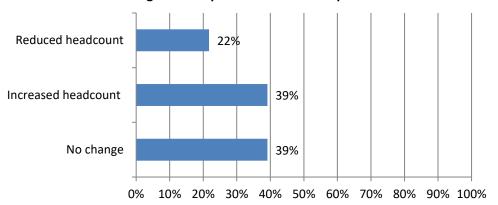

#### **Nebraska Results**

Total responses: 36, but number varies by question.

1. By what percentage has your firm's headcount changed in the past 12 months? Responses: 23

2. How many unfilled hourly craft or salaried positions did you have on June 30, 2022? Responses: 23 Salaried; 23 Craft