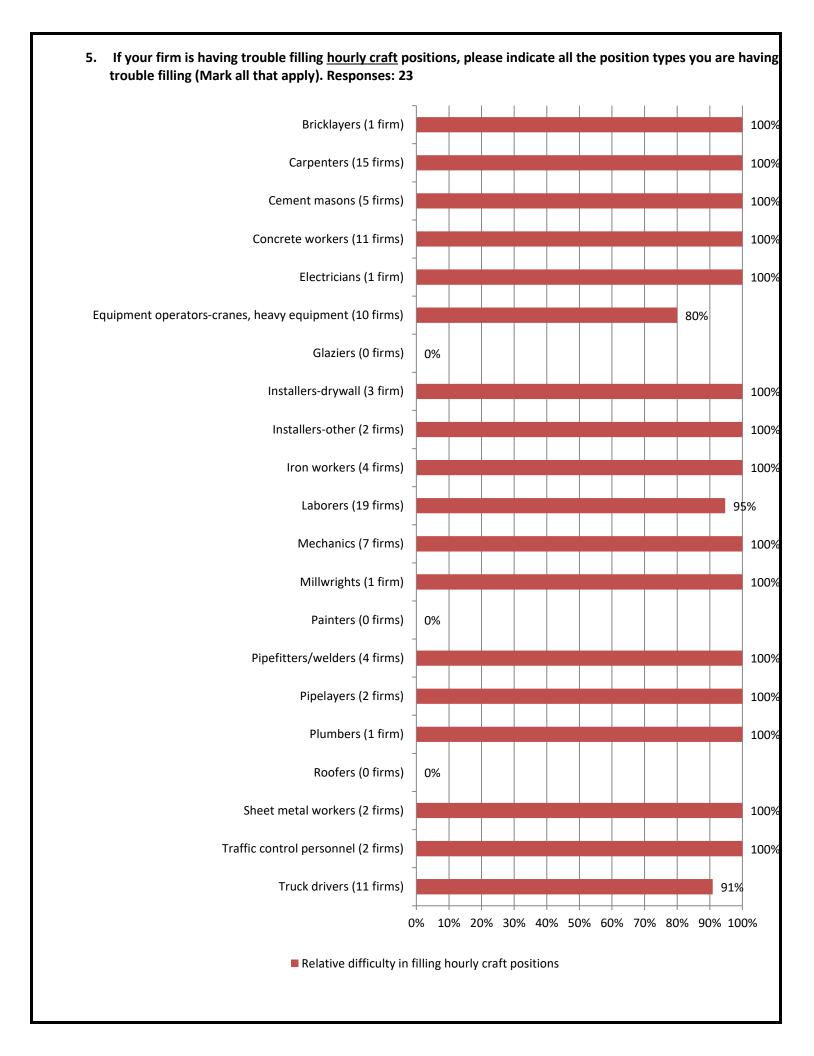

### 3. How would you describe your current situation in filling hourly craft or salaried positions? Responses: 23 Salaried; 21 Craft

4. If your firm is having trouble filling <u>salaried</u> positions, please indicate all the position types you are having trouble filling (Mark all that apply): 21