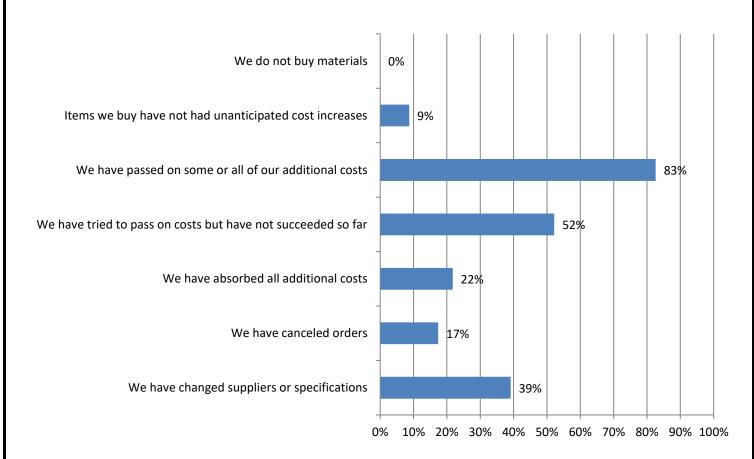

#### 11. How have rising material costs affected your firm's projects, if at all? (Mark all that apply) Responses: 23