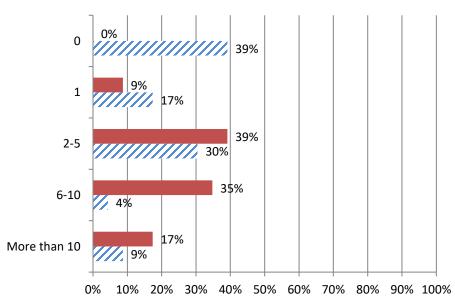

#### **Nebraska Results**

Total responses: 36, but number varies by question.

1. By what percentage has your firm's headcount changed in the past 12 months? Responses: 23

2. How many unfilled hourly craft or salaried positions did you have on June 30, 2022? Responses: 23 Salaried; 23 Craft

■ Craft Salaried