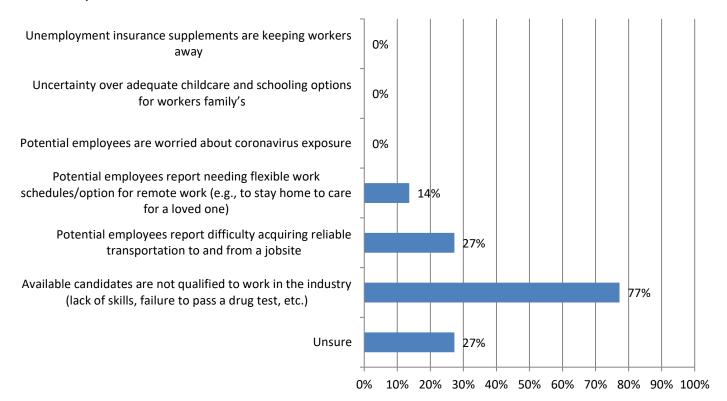

### 6. If you are having a hard time filling available positions, what are the reason(s)? (Mark all that apply) Responses: 22