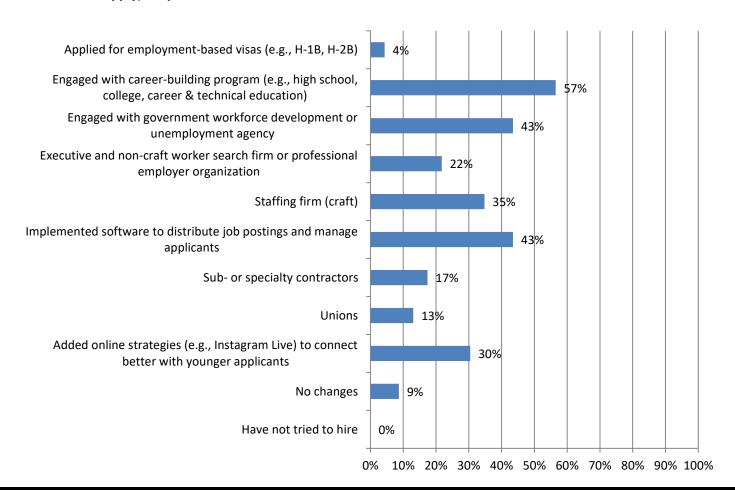

### 7. Has your firm added or increased use of the following to provide workers in the past 12 months? (Mark all that apply) Responses: 23