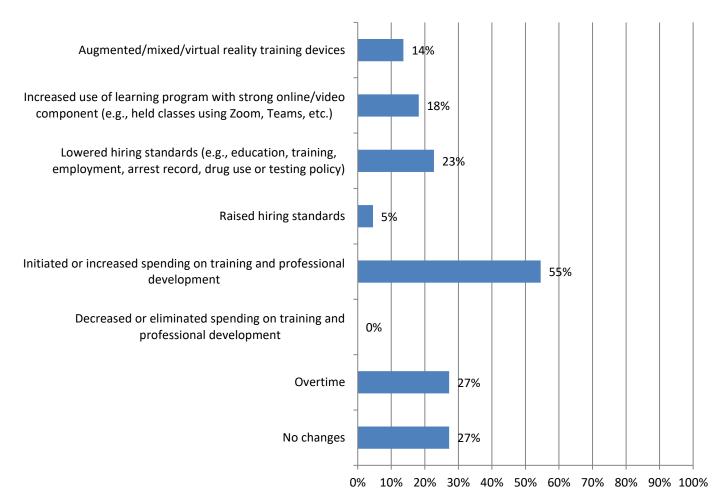

## 8. Has your firm made changes in hiring, training or scheduling in the past 12 months? (Mark all that apply) Responses: 22