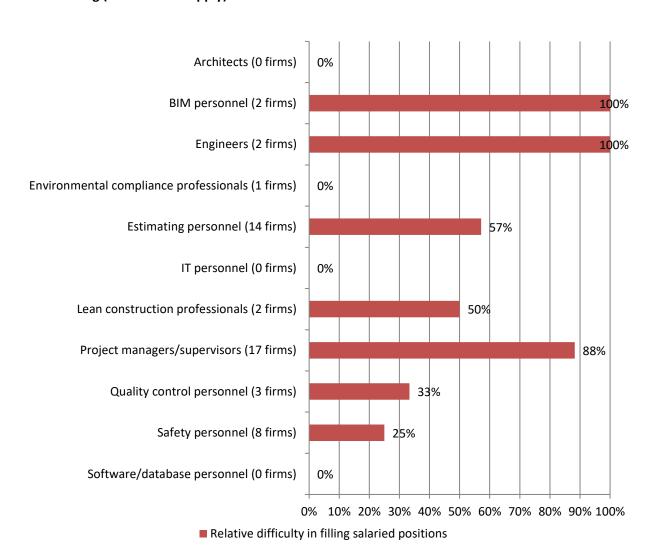

### 3. How would you describe your current situation in filling hourly craft or salaried positions? Responses: 23 Salaried; 21 Craft

4. If your firm is having trouble filling <u>salaried</u> positions, please indicate all the position types you are having trouble filling (Mark all that apply): 21