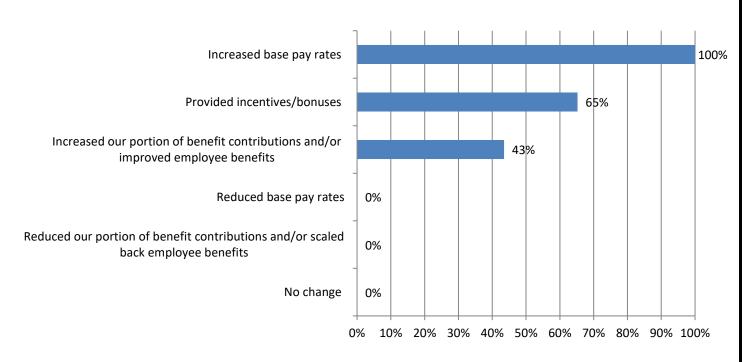

# 9. Has your firm adjusted pay and/or benefits for <u>hourly craft</u> or <u>salaried</u> personnel in the past 12 months? (Mark all that apply) Responses 23