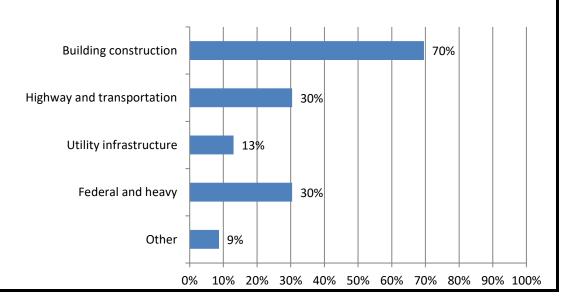

### 16. Please indicate which of the following types of construction projects your firm performs (Mark all that apply) Responses: 23