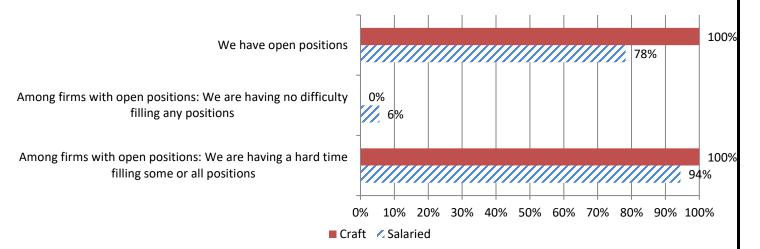

### 3. How would you describe your current situation in filling hourly craft or salaried positions? Responses: 23 Salaried; 21 Craft

4. If your firm is having trouble filling <u>salaried</u> positions, please indicate all the position types you are having trouble filling (Mark all that apply): 21