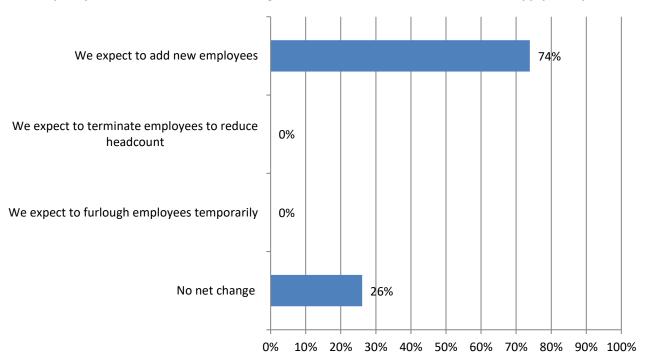

#### 13. How do expect your firm's headcount to change in the next 12 months? (Mark all that apply). Responses:23