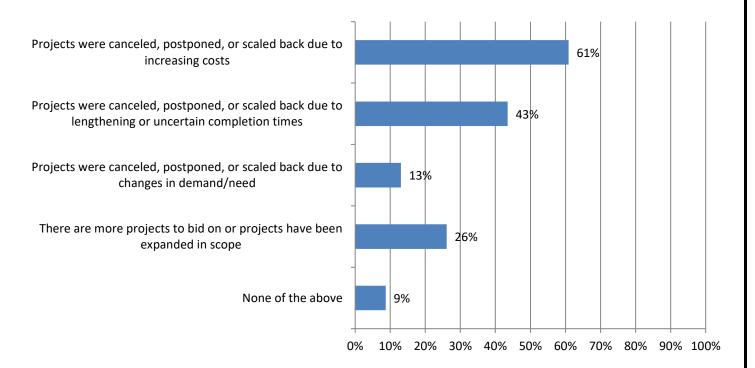

### 12. What impact, if any, are you experiencing with respect to upcoming or expected projects? (Mark all that apply) Responses: 23