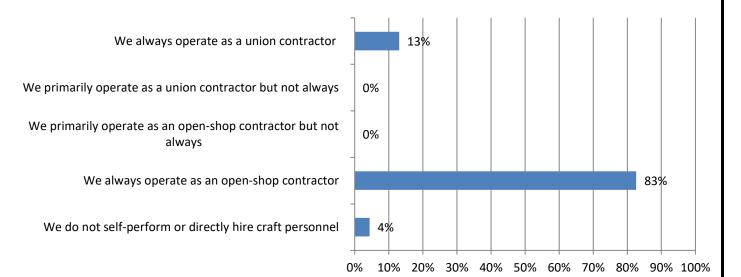

# 17. When you self-perform construction work, do you operate as a union contractor or an open-shop contractor? Responses: 23