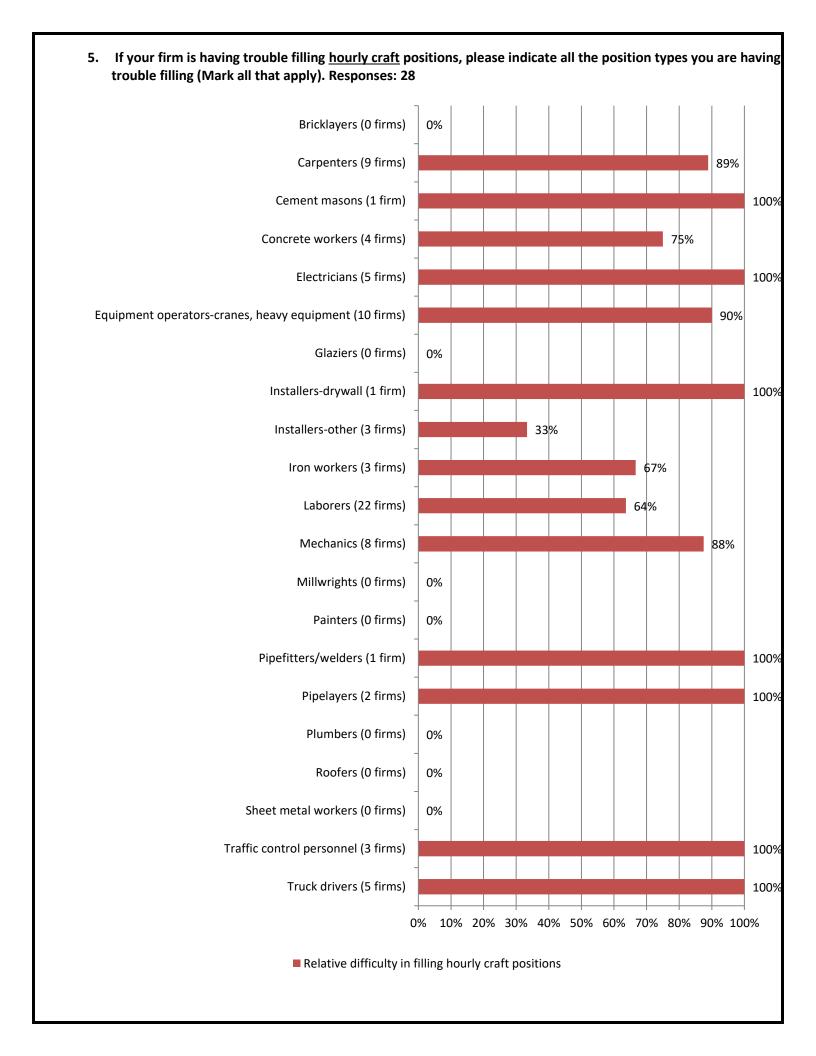

### 3. How would you describe your current situation in filling hourly craft or salaried positions? Responses: 36 Salaried; 28 Craft

4. If your firm is having trouble filling <u>salaried</u> positions, please indicate all the position types you are having trouble filling (Mark all that apply): 32