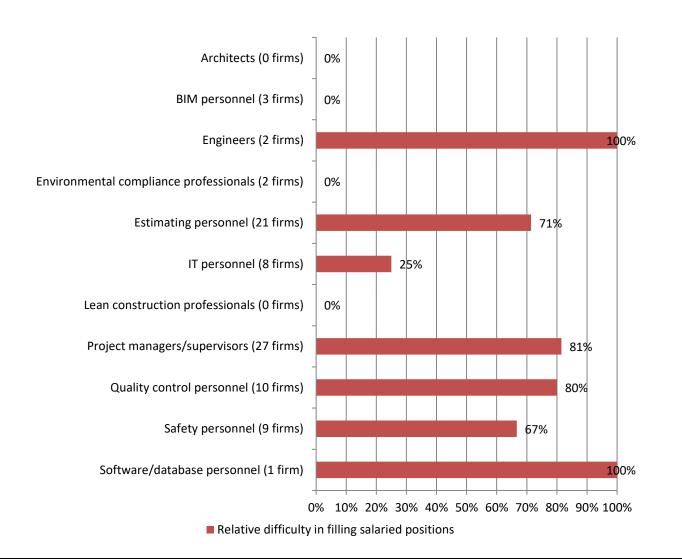

### 3. How would you describe your current situation in filling hourly craft or salaried positions? Responses: 36 Salaried; 28 Craft

4. If your firm is having trouble filling <u>salaried</u> positions, please indicate all the position types you are having trouble filling (Mark all that apply): 32