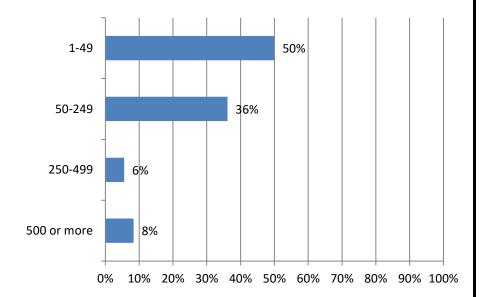

#### 14. How many total employees did your firm employ at all of its locations as of June 30, 2022? Responses: 36