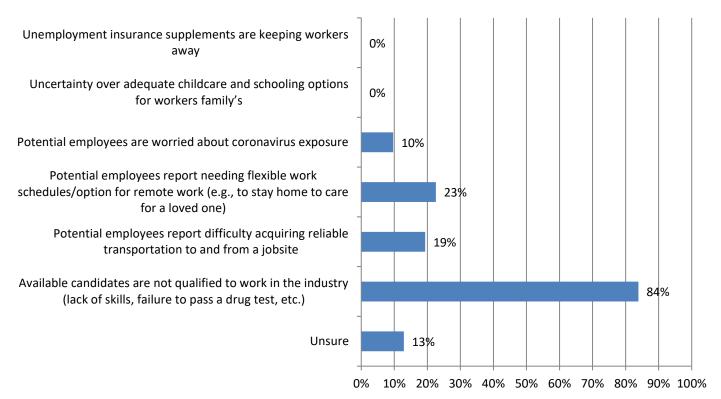

## 6. If you are having a hard time filling available positions, what are the reason(s)? (Mark all that apply) Responses: 35