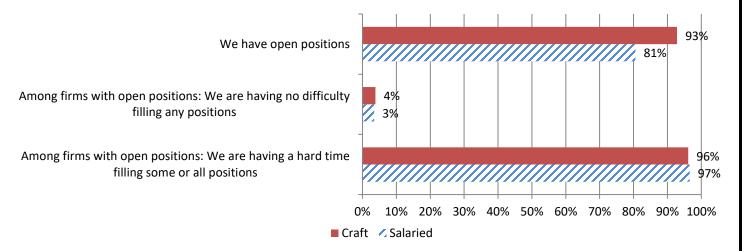

### 3. How would you describe your current situation in filling hourly craft or salaried positions? Responses: 36 Salaried; 28 Craft

4. If your firm is having trouble filling <u>salaried</u> positions, please indicate all the position types you are having trouble filling (Mark all that apply): 32