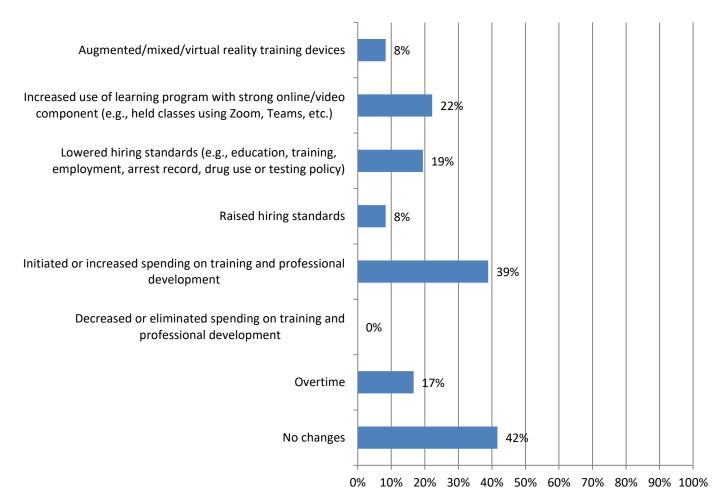

## 8. Has your firm made changes in hiring, training or scheduling in the past 12 months? (Mark all that apply) Responses: 36