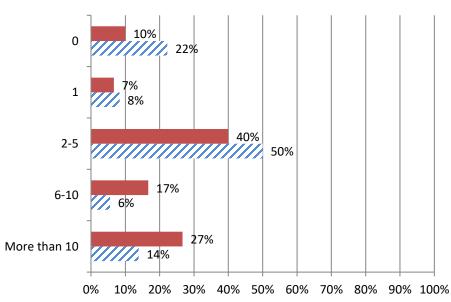

#### Florida Results

Total responses: 36, but number varies by question.

1. By what percentage has your firm's headcount changed in the past 12 months? Responses: 36

2. How many unfilled hourly craft or salaried positions did you have on June 30, 2022? Responses: 36 Salaried; 36 Craft