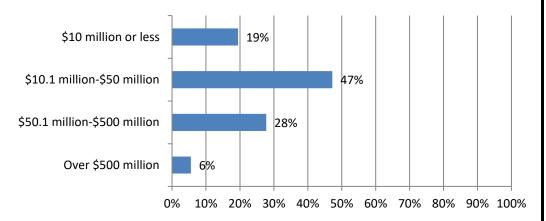

#### 15. Estimate the total dollar amount of work your firm performed during the past 12 months. Responses: 36