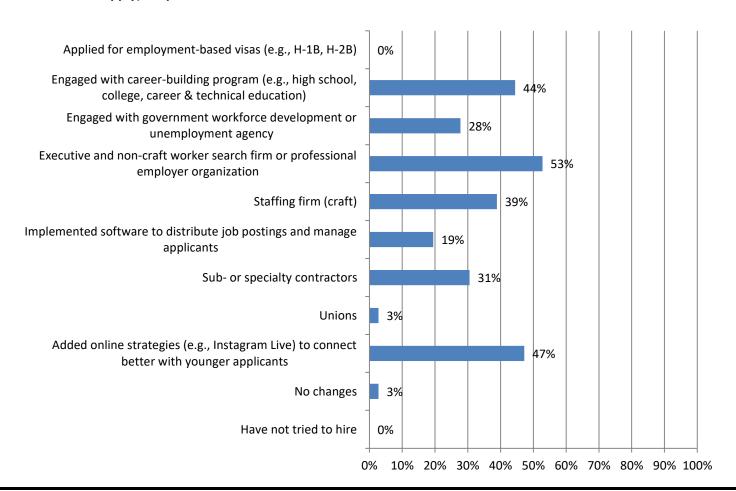

### 7. Has your firm added or increased use of the following to provide workers in the past 12 months? (Mark all that apply) Responses: 36