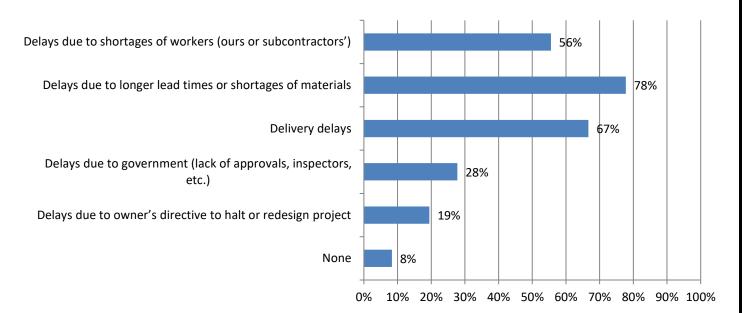

### 10. What impacts on project completion times, if any, is your firm experiencing? (Mark all that apply) Responses: 36