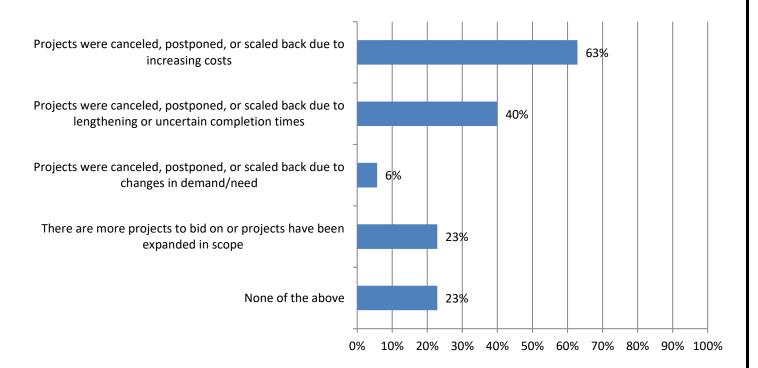

### 12. What impact, if any, are you experiencing with respect to upcoming or expected projects? (Mark all that apply) Responses: 35