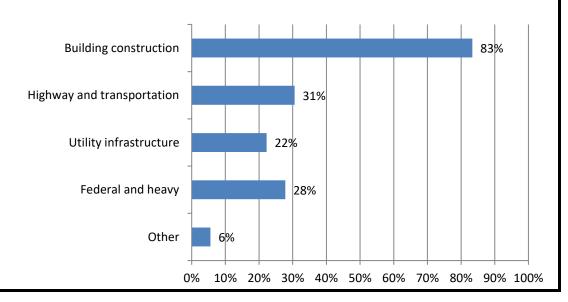

# 16. Please indicate which of the following types of construction projects your firm performs (Mark all that apply) Responses: 36