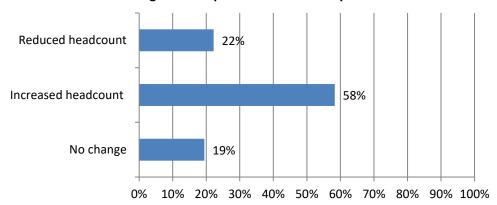

#### Florida Results

Total responses: 36, but number varies by question.

1. By what percentage has your firm's headcount changed in the past 12 months? Responses: 36

2. How many unfilled hourly craft or salaried positions did you have on June 30, 2022? Responses: 36 Salaried; 36 Craft