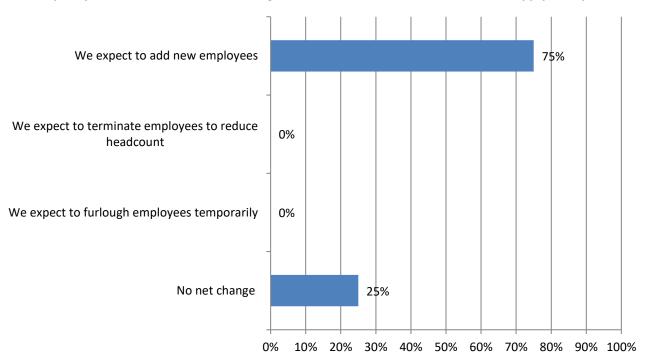

#### 13. How do expect your firm's headcount to change in the next 12 months? (Mark all that apply). Responses:36