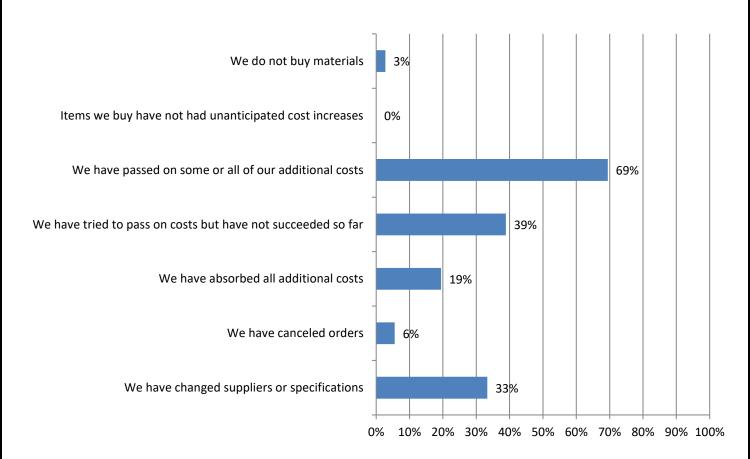

#### 11. How have rising material costs affected your firm's projects, if at all? (Mark all that apply) Responses: 36