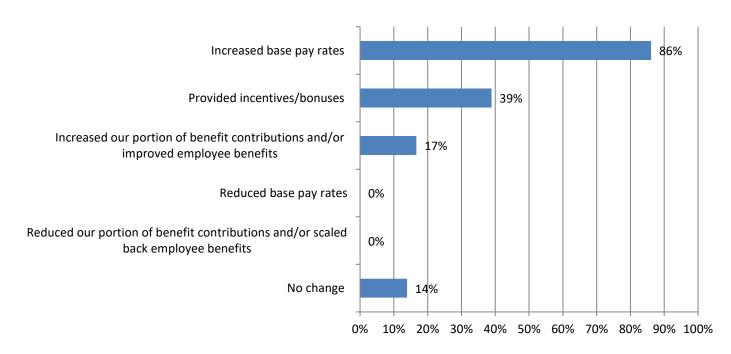

## 9. Has your firm adjusted pay and/or benefits for <u>hourly craft</u> or <u>salaried</u> personnel in the past 12 months? (Mark all that apply) Responses 36