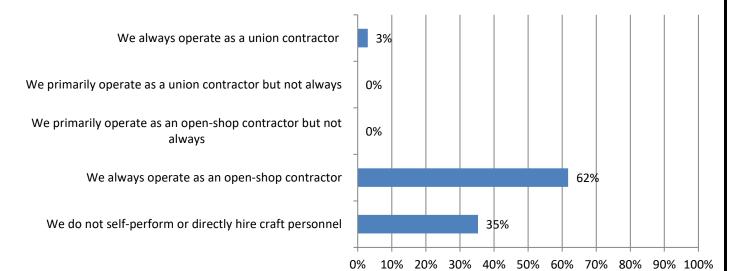

#### 17. When you self-perform construction work, do you operate as a union contractor or an open-shop contractor? Responses: 34