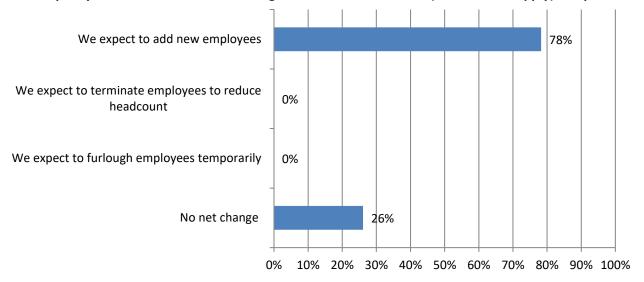

#### 13. How do expect your firm's headcount to change in the next 12 months? (Mark all that apply). Responses: 23