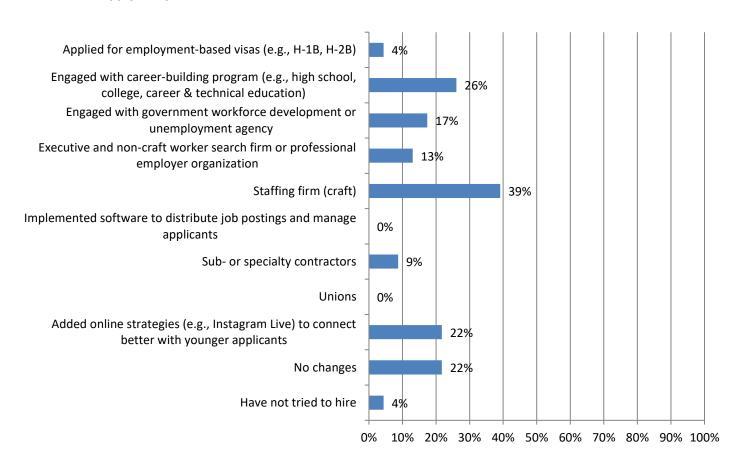

# 7. Has your firm added or increased use of the following to provide workers in the past 12 months? (Mark all that apply) Responses: 23

8. Has your firm made changes in hiring, training or scheduling in the past 12 months? (Mark all that apply) Responses: 23