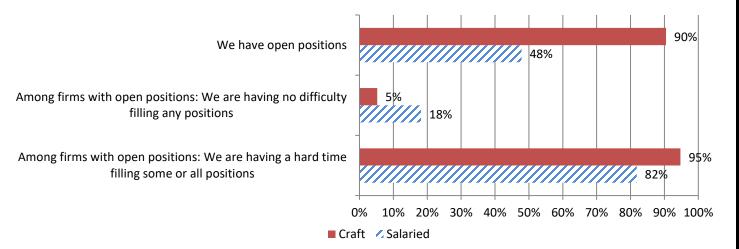

## 3. How would you describe your current situation in filling hourly craft or salaried positions? Responses: 23 Salaried; 21 Craft

4. If your firm is having trouble filling <u>salaried</u> positions, please indicate all the position types you are having trouble filling (Mark all that apply): 22