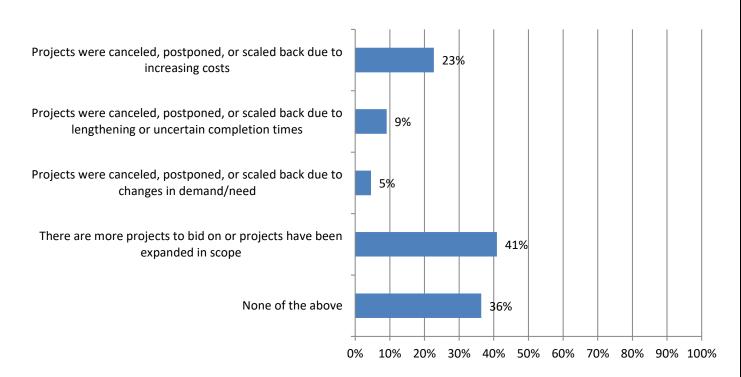

# 12. What impact, if any, are you experiencing with respect to upcoming or expected projects? (Mark all that apply) Responses: 22