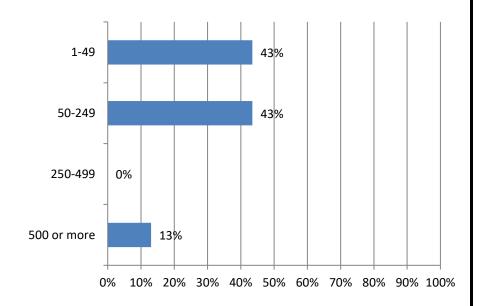

#### 14. How many total employees did your firm employ at all of its locations as of June 30, 2022? Responses: 23

15. Estimate the total dollar amount of work your firm performed during the past 12 months. Responses: 23