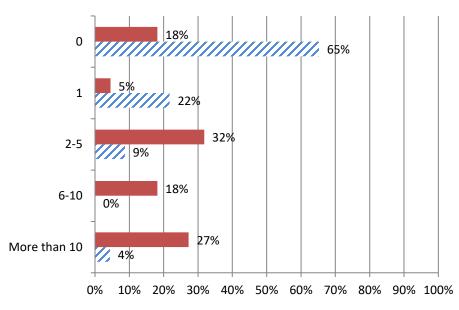

#### **Alabama Results**

Total responses: 23, but number varies by question.

1. By what percentage has your firm's headcount changed in the past 12 months? Responses: 23

2. How many unfilled hourly craft or salaried positions did you have on June 30, 2022? Responses: 23 Salaried; 23 Craft