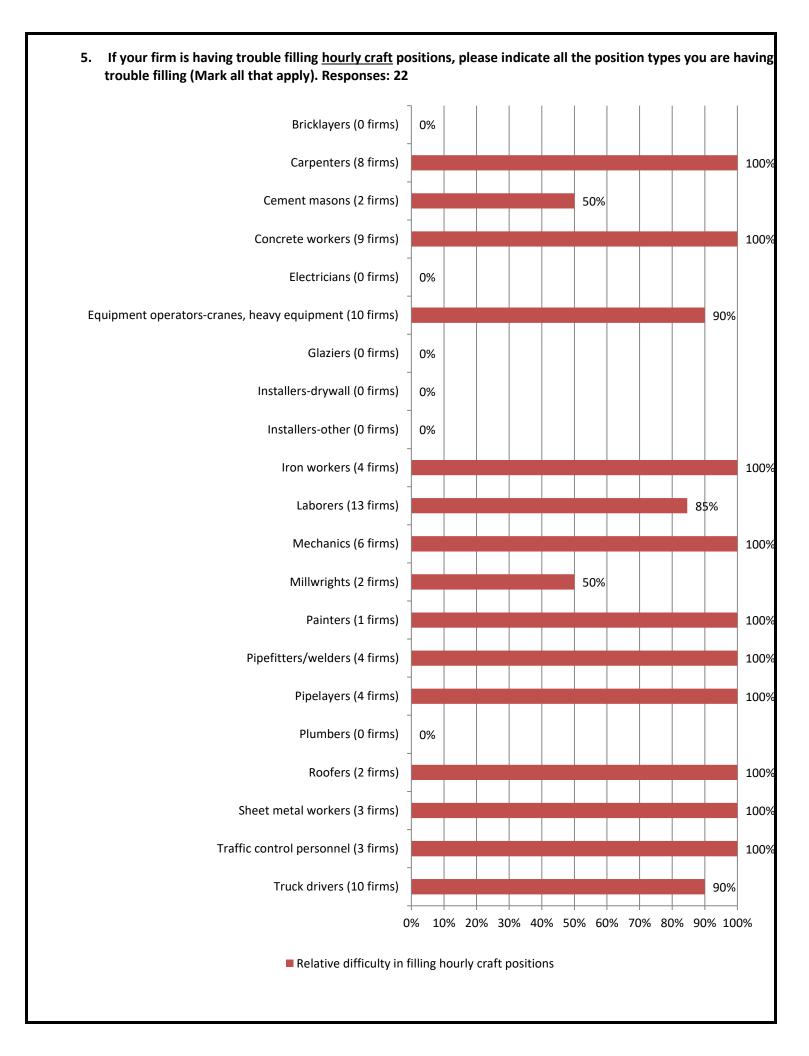

## 3. How would you describe your current situation in filling hourly craft or salaried positions? Responses: 23 Salaried; 21 Craft

4. If your firm is having trouble filling <u>salaried</u> positions, please indicate all the position types you are having trouble filling (Mark all that apply): 22