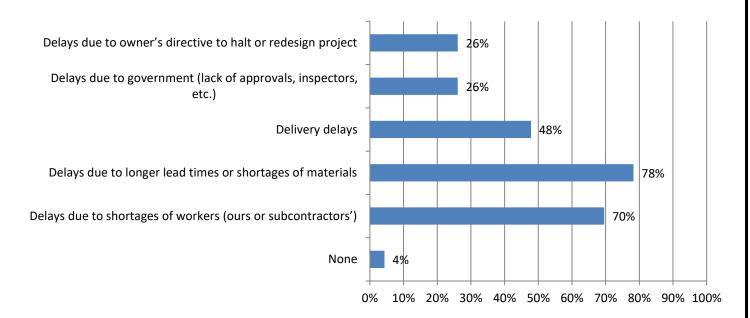

### 10. What impacts on project completion times, if any, is your firm experiencing? (Mark all that apply) Responses: 23

11. How have rising material costs affected your firm's projects, if at all? (Mark all that apply) Responses: 23