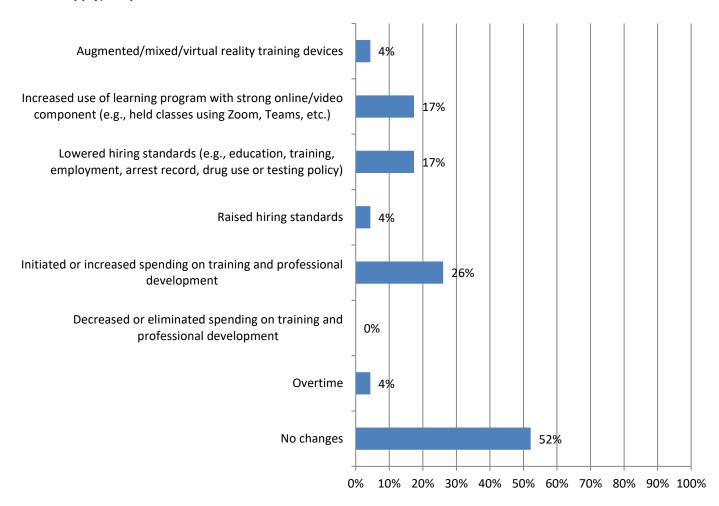

# 7. Has your firm added or increased use of the following to provide workers in the past 12 months? (Mark all that apply) Responses: 23

8. Has your firm made changes in hiring, training or scheduling in the past 12 months? (Mark all that apply) Responses: 23