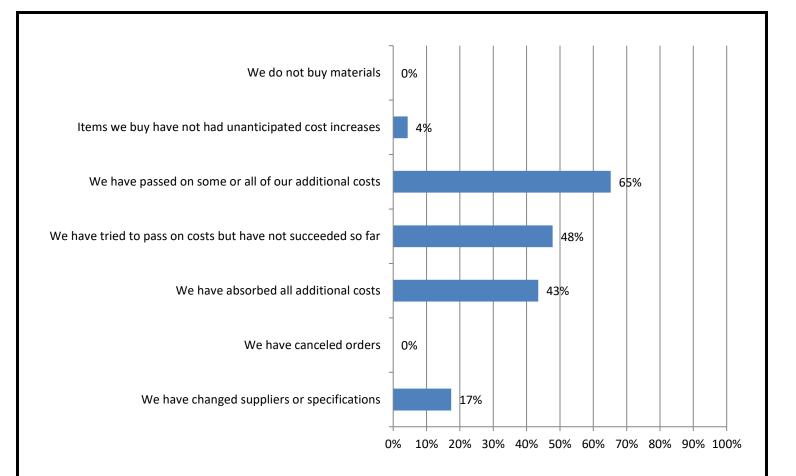

### 10. What impacts on project completion times, if any, is your firm experiencing? (Mark all that apply) Responses: 23

11. How have rising material costs affected your firm's projects, if at all? (Mark all that apply) Responses: 23