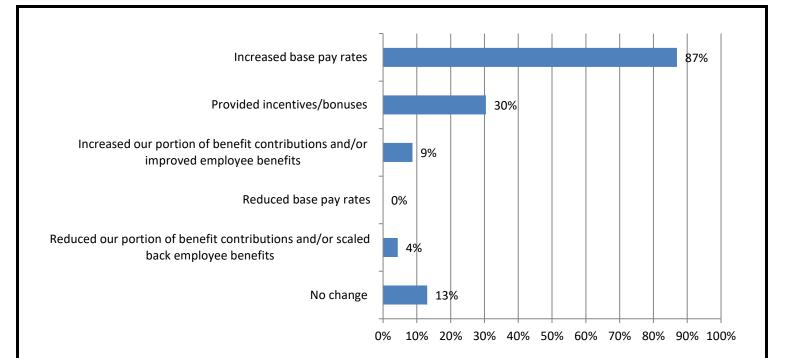

Has your firm adjusted pay and/or benefits for <u>hourly craft</u> or <u>salaried</u> personnel in the past 12 months?
(Mark all that apply) Responses: 23