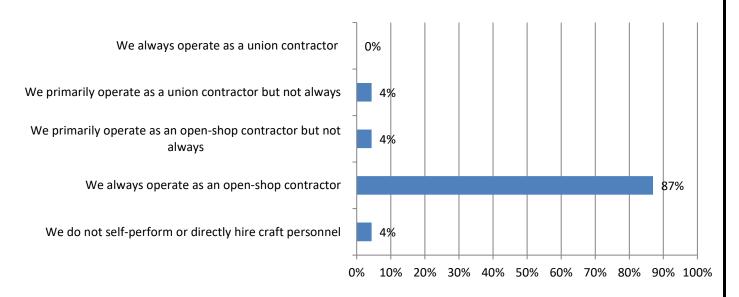

# 17. When you self-perform construction work, do you operate as a union contractor or an open-shop contractor? Responses: 23