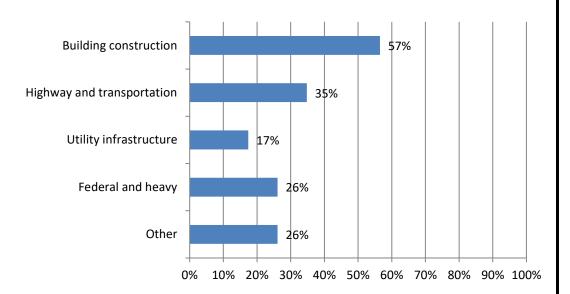

## 16. Please indicate which of the following types of construction projects your firm performs (Mark all that apply) Responses: 23