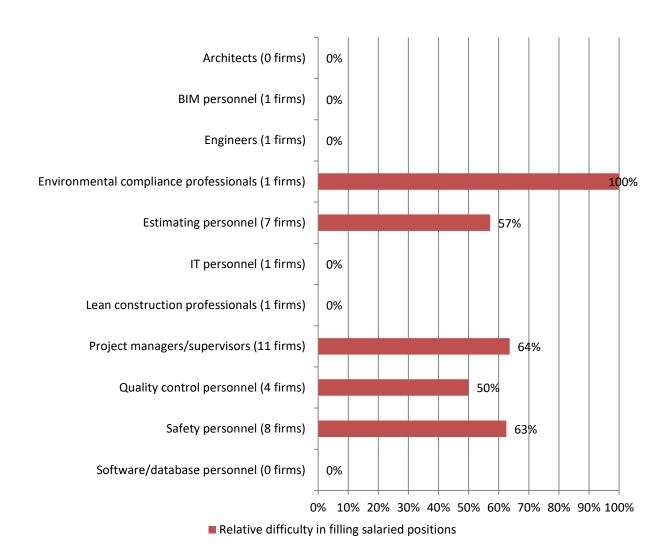

## 3. How would you describe your current situation in filling hourly craft or salaried positions? Responses: 23 Salaried; 21 Craft

4. If your firm is having trouble filling <u>salaried</u> positions, please indicate all the position types you are having trouble filling (Mark all that apply): 22