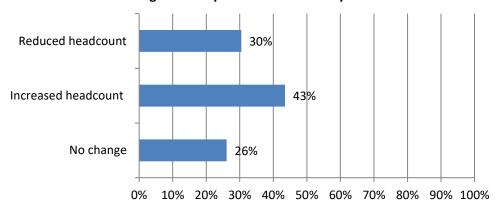

#### **Alabama Results**

Total responses: 23, but number varies by question.

1. By what percentage has your firm's headcount changed in the past 12 months? Responses: 23

2. How many unfilled hourly craft or salaried positions did you have on June 30, 2022? Responses: 23 Salaried; 23 Craft

#### 13. How do expect your firm's headcount to change in the next 12 months? (Mark all that apply). Responses: 23