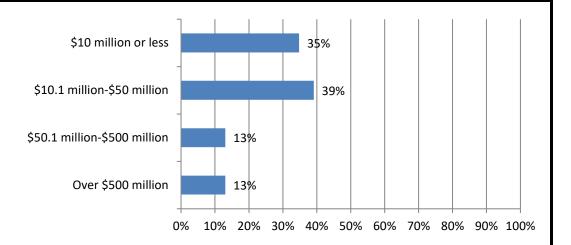

#### 14. How many total employees did your firm employ at all of its locations as of June 30, 2022? Responses: 23

15. Estimate the total dollar amount of work your firm performed during the past 12 months. Responses: 23