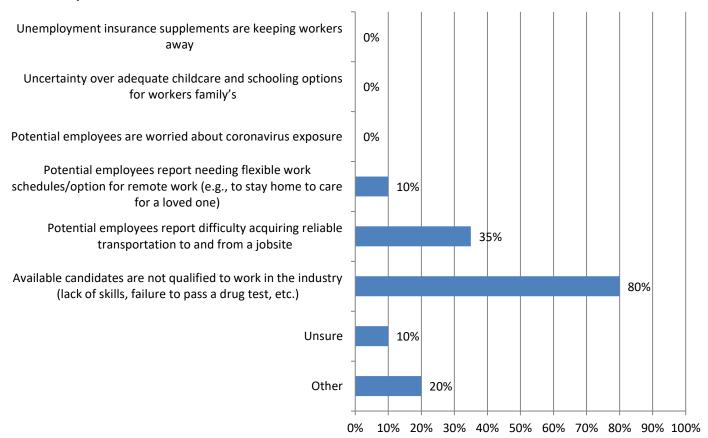

## 6. If you are having a hard time filling available positions, what are the reason(s)? (Mark all that apply) Responses: 22