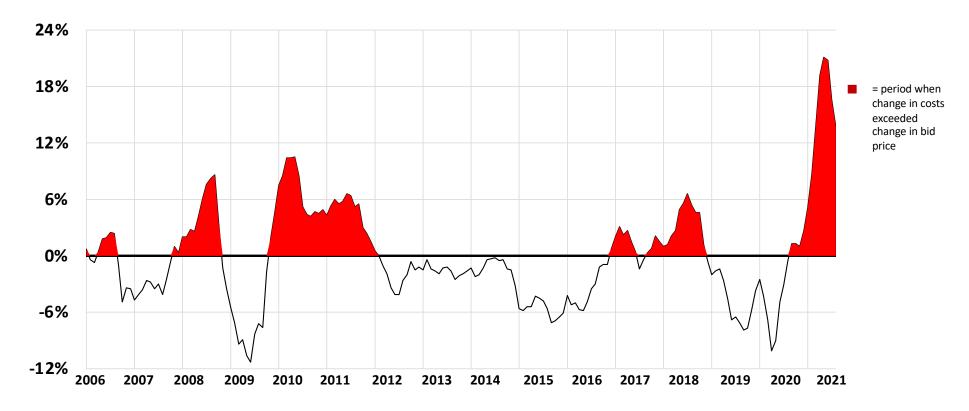

## Cost squeeze on contractors can last two years or more

Difference between year-over-year change in materials costs vs. bid prices, Jan 2006-August 2021

Source: Bureau of Labor Statistics, <u>www.bls.gov/ppi</u>, producer price indexes for goods inputs to nonresidential construction (material costs) and new warehouse construction (bid prices)