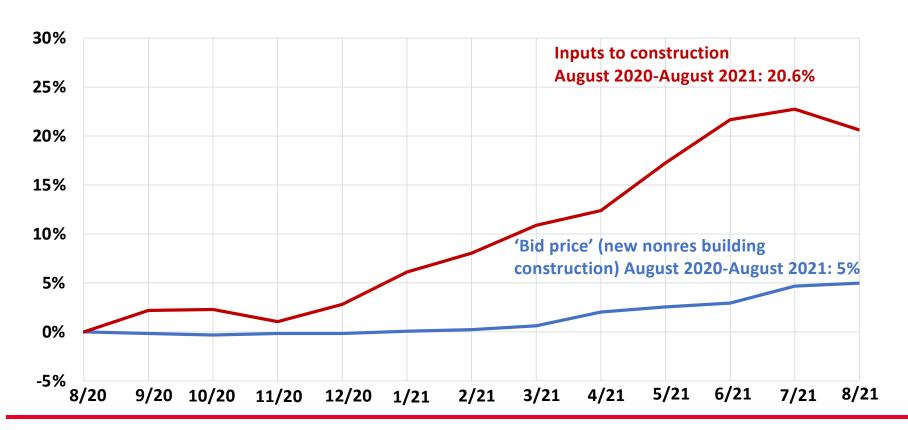

## Construction input and 'bid price' producer price indexes (PPIs)

cumulative change in PPIs, August 2020 - August 2021 (not seasonally adjusted)