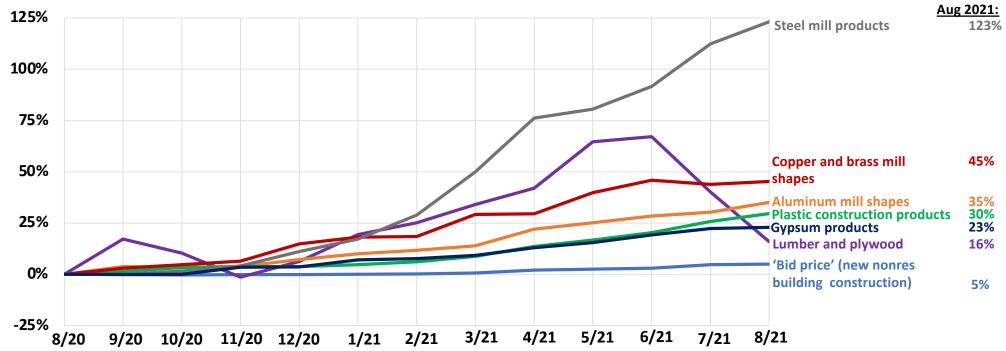

## PPIs for construction and selected inputs

cumulative change in PPIs, August 2020 - August 2021 (not seasonally adjusted)

% change Aug 2020-Aug 2021: