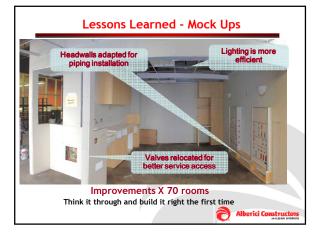

# Cardinal Glennon Case Study Project • \$46M 117,000 SF expansion on a congested urban campus with ongoing operations • 60 Bed neo-natal intensive care unit (NICU) • 10 new surgical suites • 10 bay pediatric acute care unit (PACU) • Radiology • Clinical Lab • Central Sterile

| The Results                                                                    |
|--------------------------------------------------------------------------------|
| Only 63 RFIs                                                                   |
| 2.1% savings from original construction budget                                 |
| Owner re-invested its portion of savings in added scope                        |
| No change orders that added cost                                               |
| No disputes or claims                                                          |
| Project completed 45 days ahead of schedule even with additional scope of work |
| High morale - a preferred site                                                 |
| High quality                                                                   |
| 8 minor first aid cases and no Lost Time Injuries                              |
|                                                                                |
| Alberici Constructors                                                          |