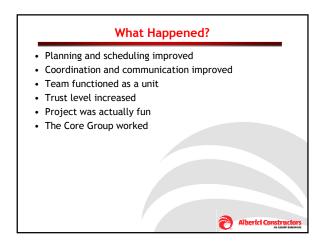

| The Results                                                                    |
|--------------------------------------------------------------------------------|
| Only 63 RFIs                                                                   |
| 2.1% savings from original construction budget                                 |
| Owner re-invested its portion of savings in added scope                        |
| No change orders that added cost                                               |
| No disputes or claims                                                          |
| Project completed 45 days ahead of schedule even with additional scope of work |
| High morale - a preferred site                                                 |
| High quality                                                                   |
| 8 minor first aid cases and no Lost Time Injuries                              |
|                                                                                |
| Alberici Constructors                                                          |