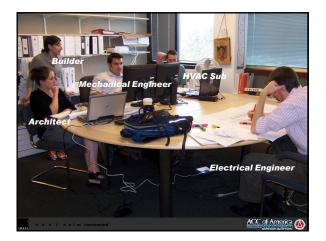

#### Select Subcontractors

- Team selection is critically important
- Criteria for selecting Contractors and Designers
  - Willingness to embrace innovation
  - Use Open Book approach
  - Select early enough to participate in design
  - Selected on value, not necessarily low priceProvide confidence-inspiring expertise
  - Willing to collaborate
- Interviewed contractors including field personnel (The
- List)