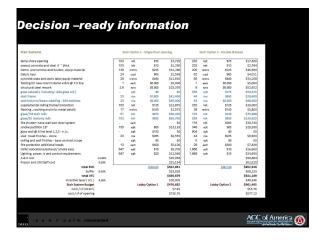

| The Results                                                                    |
|--------------------------------------------------------------------------------|
| Only 63 RFIs                                                                   |
| 2.1% savings from original construction budget                                 |
| Owner re-invested its portion of savings in added scope                        |
| No change orders that added cost                                               |
| No disputes or claims                                                          |
| Project completed 45 days ahead of schedule even with additional scope of work |
| High morale - a preferred site                                                 |
| High quality                                                                   |
| 8 minor first aid cases and no Lost Time Injuries                              |
|                                                                                |
| Alberici Constructors                                                          |