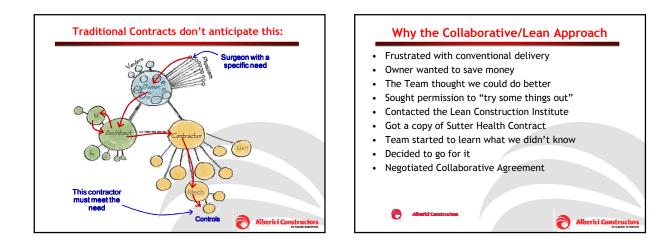

Unemployment of your attorneys

- Lowers risk

Alberici Case Study Jim Frey, Sr. Vice President

#### Select Subcontractors

- Team selection is critically important
- Criteria for selecting Contractors and Designers
  - Willingness to embrace innovation
  - Use Open Book approach
  - Select early enough to participate in design
  - Selected on value, not necessarily low priceProvide confidence-inspiring expertise
  - Willing to collaborate
- Interviewed contractors including field personnel (The
- List)