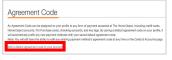

## 5. SCROLL TO AGREEMENT CODE

Scroll down the page and find "Agreement Code", then click "Add a default agreement code to your account"

Enter in Agreement Code **AGC.** Check the box to apply the code to all existing payment methods, then click "Save Changes" and then "Yes, Apply to All"