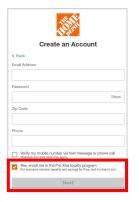

### 1. SIGN UP Go to Homedepot.com/c/Pro\_Xtra and click "Join Now"

2. CREATE ACCOUNT

Complete required fields and check box for "Yes, enroll me in the Pro Xtra loyalty program", then click "Next"

|       | State of the second                              |  |
|-------|---------------------------------------------------------------------------------------------------------------------------------------------|--|
|       | Create a Pro Account                                                                                                                        |  |
| Cn    | eate a Pro Xtra Account                                                                                                                     |  |
|       | Xtea is The Home Depot's program built from Pres.<br>npiete your Pho Xtra enrolment for access to exclusive service and servings, including |  |
|       | Members-Only Offers                                                                                                                         |  |
|       | Volume Pricing                                                                                                                              |  |
|       | Paint Rewards                                                                                                                               |  |
|       | Purchase Tracking                                                                                                                           |  |
|       | Text2Confirm Purchase Authorization                                                                                                         |  |
| Frei. | or Your Information                                                                                                                         |  |
| Em    | al Address                                                                                                                                  |  |
| Cor   | ngeny Nene                                                                                                                                  |  |
| Fit   | Narra                                                                                                                                       |  |
| Las   | Name                                                                                                                                        |  |
| Pre   | re                                                                                                                                          |  |
| 1     | 104) 676-8669                                                                                                                               |  |
| Add   | two                                                                                                                                         |  |
| Ade   | an apartment, suite, building etc.                                                                                                          |  |
| De    | iness or Trade                                                                                                                              |  |
|       |                                                                                                                                             |  |