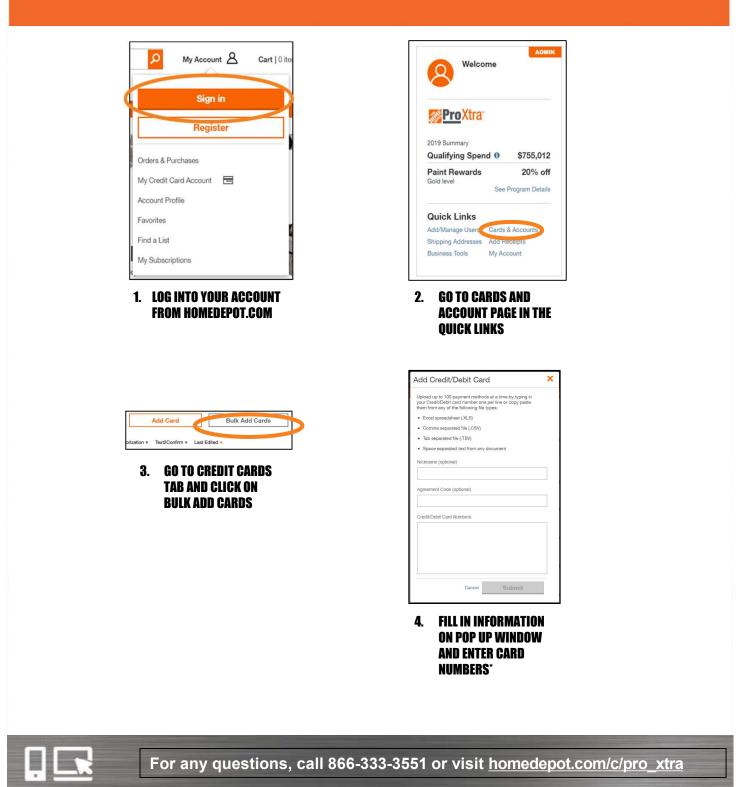

# OPTIONAL BULK UPLOAD ENROLLMENT STEPS

Bulk upload of credit card numbers to an existing ProXtra account

\* - If the card is already on the account, once the upload is done it will show that a card failed. But it will not prevent the other cards from successfully uploading.

## 8. ADD CREDIT CARD

Click "Add Card" Then input information to add card for tracking of spend under the program

For any questions, call 866-333-3551 or visit homedepot.com/c/pro xtra

Credit cards" are described as forms of payment including credit cards, P-cards, checking accounts, Pro Purchase cards, or Home Depot Net 30 accounts (for PO purchases) that will be used to make purchases from The Home Depot. These forms of payment must be registered and have the AGC specific agreement code assigned to receive a potential annual rebate. Minimum rebate period spend of \$6,250 required from 10-1-20 through 12-31-20 to receive a rebate. ©2020 Home Depot Product Authority, LLC reserved