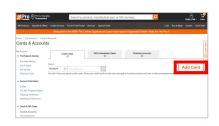

Click the drop down menu in the top right of the page and select "Cards & Accounts"

## 8. ADD CREDIT CARD

Click "Add Card" Then input information to add card for tracking of spend under the program

For any questions, call 866-333-3551 or visit homedepot.com/c/pro xtra

Credit cards" are described as forms of payment including credit cards, P-cards, checking accounts, Pro Purchase cards, or Home Depot Net 30 accounts (for PO purchases) that will be used to make purchases from The Home Depot. These forms of payment must be registered and have the AGC specific agreement code assigned to receive a potential annual rebate. Minimum rebate period spend of \$6,250 required from 10-1-20 through 12-31-20 to receive a rebate. ©2020 Home Depot Product Authority, LLC reserved