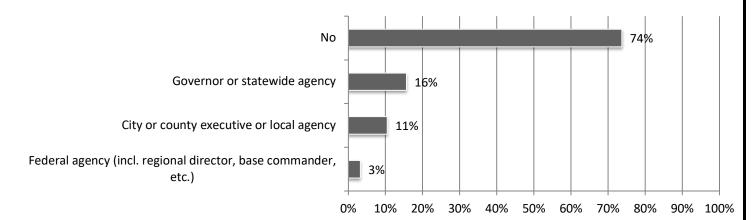

1. Did a government official or agency order you to halt or cancel construction on current projects or ones expected to start in the next 30 days? (Check all that apply) Responses: 1294.

2. Did an owner (including a public owner regarding its own projects) direct you to halt or cancel work on any current projects or ones expected to start in the next 30 days? (Check all that apply) Responses: 1245.