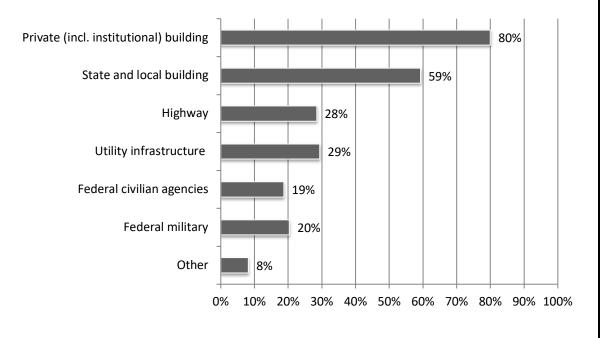

Furloughed or terminated office or other workers

Furloughed or terminated jobsite workers

0% 10% 20% 30% 40% 50% 60% 70% 80% 90% 100%

27%

8. Please list the principal types of owners you construct for (Check all that apply) Responses: 1100.