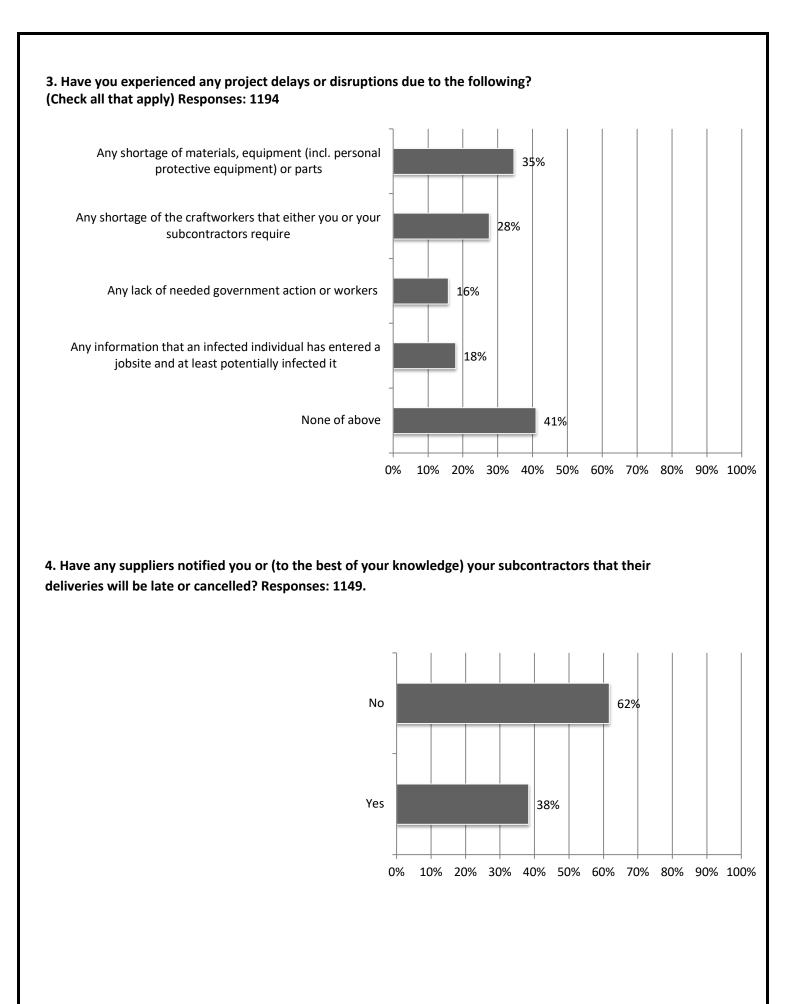

Furloughed or terminated office or other workers

Furloughed or terminated jobsite workers

0% 10% 20% 30% 40% 50% 60% 70% 80% 90% 100%

27%

8. Please list the principal types of owners you construct for (Check all that apply) Responses: 1100.