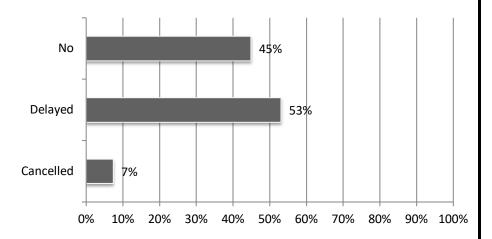

1. Did a government official or agency order you to halt or cancel construction on current projects or ones expected to start in the next 30 days? (Check all that apply) Responses: 1294.

2. Did an owner (including a public owner regarding its own projects) direct you to halt or cancel work on any current projects or ones expected to start in the next 30 days? (Check all that apply) Responses: 1245.