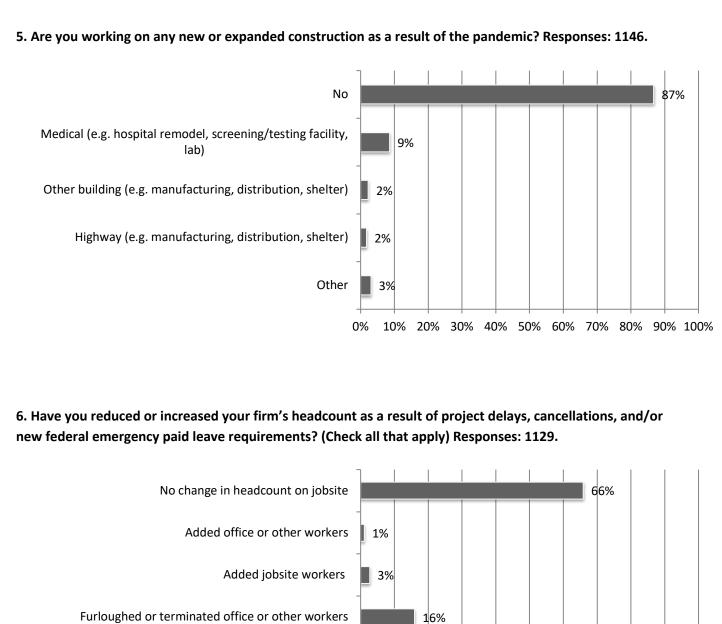

Furloughed or terminated office or other workers

Furloughed or terminated jobsite workers

0% 10% 20% 30% 40% 50% 60% 70% 80% 90% 100%

27%

8. Please list the principal types of owners you construct for (Check all that apply) Responses: 1100.