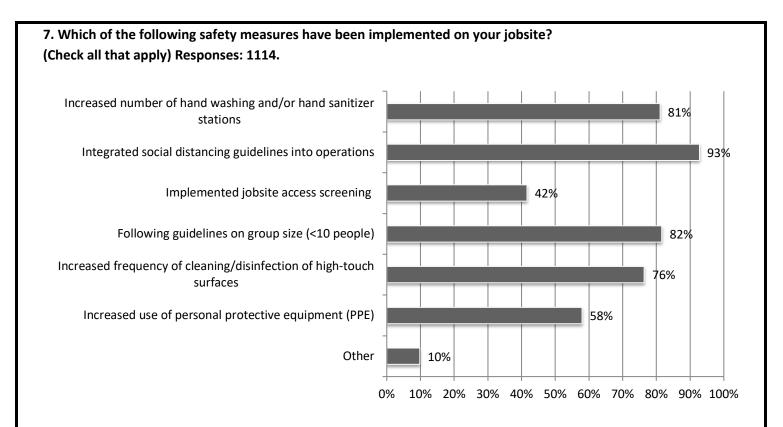

Furloughed or terminated office or other workers

Furloughed or terminated jobsite workers

0% 10% 20% 30% 40% 50% 60% 70% 80% 90% 100%

27%

8. Please list the principal types of owners you construct for (Check all that apply) Responses: 1100.