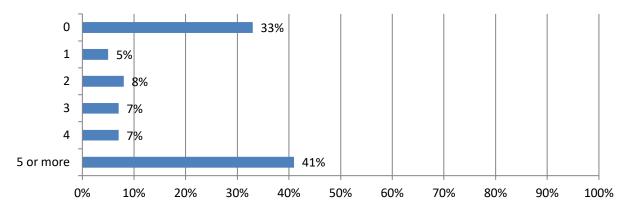

1. In the past 12 months, how many crashes involving a motor vehicle have occurred at a highway work zone where your firm operates? (61 Responses)