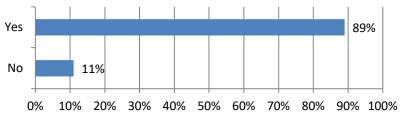

## 3. How many construction worker fatalities resulted from these crashes? (40 Responses)

9. Would increased use of positive barriers where traffic is a concern help to reduce injuries and fatalities on your projects? (61 Responses)