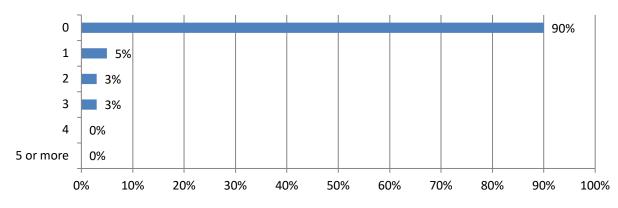

## 3. How many construction worker fatalities resulted from these crashes? (40 Responses)

9. Would increased use of positive barriers where traffic is a concern help to reduce injuries and fatalities on your projects? (61 Responses)