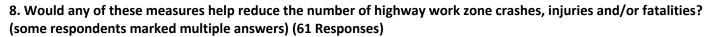

1. In the past 12 months, how many crashes involving a motor vehicle have occurred at a highway work zone where your firm operates? (61 Responses)