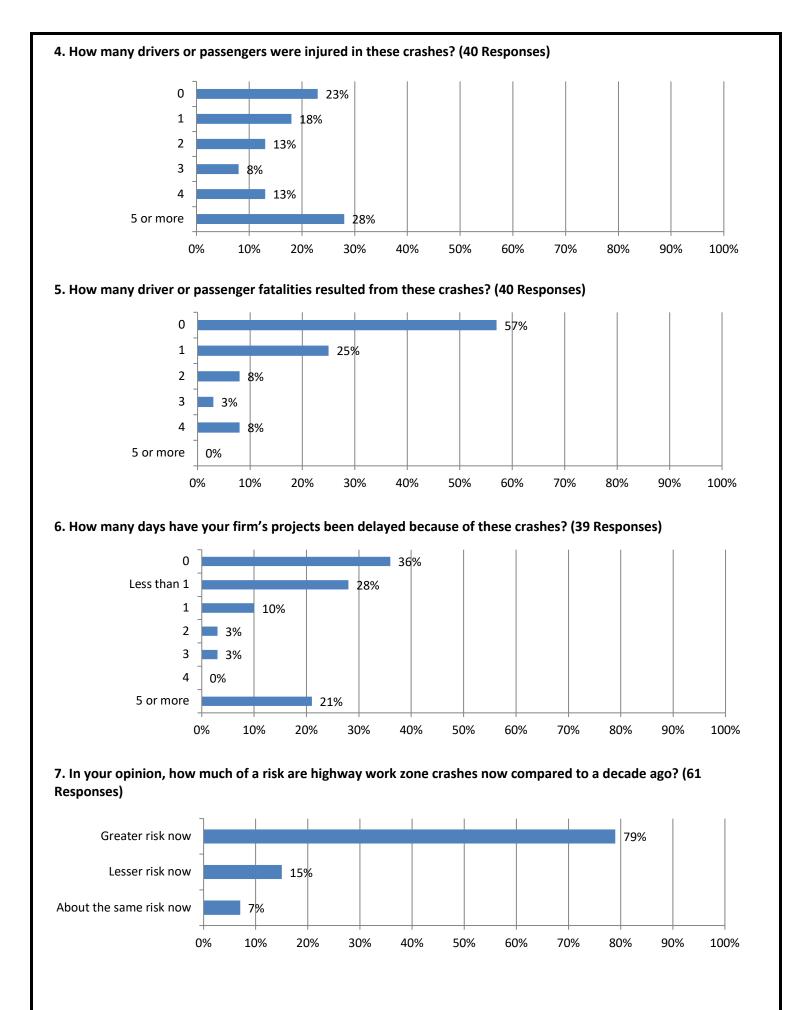

## 2. How many construction workers were injured in these crashes? (40 Responses)

## 3. How many construction worker fatalities resulted from these crashes? (40 Responses)

9. Would increased use of positive barriers where traffic is a concern help to reduce injuries and fatalities on your projects? (61 Responses)