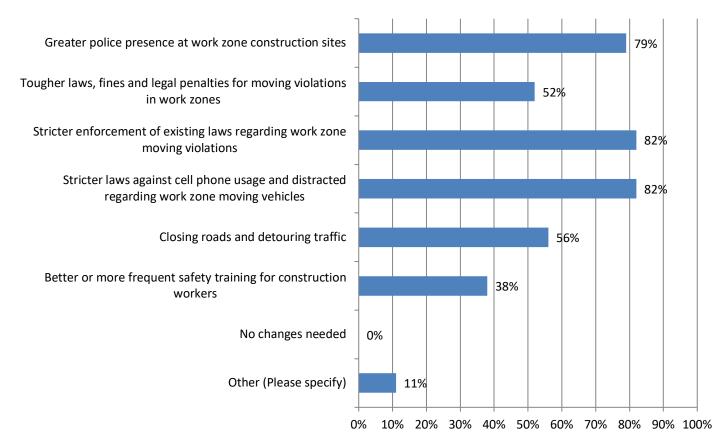

## 2019 Work Zone Awareness Survey Results South Results

Total 61 responses; Responses varied for some questions. Percentages are based on responses to each question and may not sum to 100 due to rounding (total specified in some questions).

1. In the past 12 months, how many crashes involving a motor vehicle have occurred at a highway work zone where your firm operates? (61 Responses)



## 2. How many construction workers were injured in these crashes? (40 Responses)



## 3. How many construction worker fatalities resulted from these crashes? (40 Responses)









9. Would increased use of positive barriers where traffic is a concern help to reduce injuries and fatalities on your projects? (61 Responses)