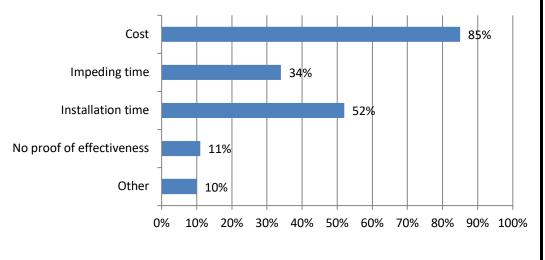

## 2019 Work Zone Awareness Survey Results South Results

Total 61 responses; Responses varied for some questions. Percentages are based on responses to each question and may not sum to 100 due to rounding (total specified in some questions).

1. In the past 12 months, how many crashes involving a motor vehicle have occurred at a highway work zone where your firm operates? (61 Responses)



## 2. How many construction workers were injured in these crashes? (40 Responses)



## 3. How many construction worker fatalities resulted from these crashes? (40 Responses)









9. Would increased use of positive barriers where traffic is a concern help to reduce injuries and fatalities on your projects? (61 Responses)