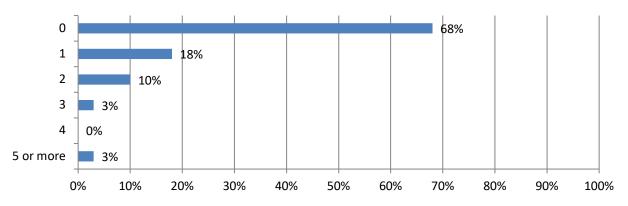

## 2. How many construction workers were injured in these crashes? (40 Responses)