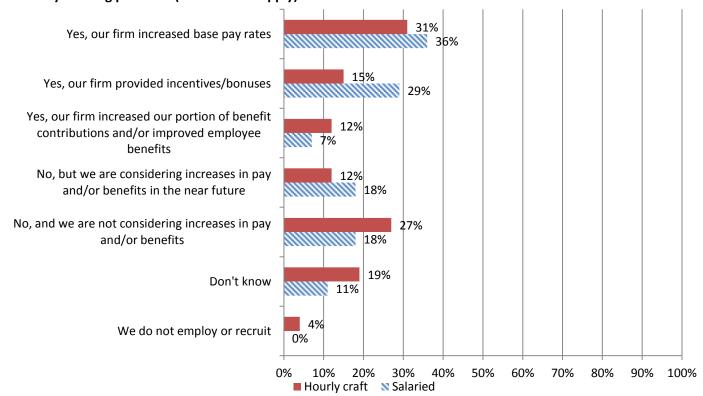

## 12. If your firm is experiencing staffing challenges, how would you describe the impact on your company's safety and health program or performance?

0%

10%

20%

30%

40%

50%

60%

70%

80%

90%

100%