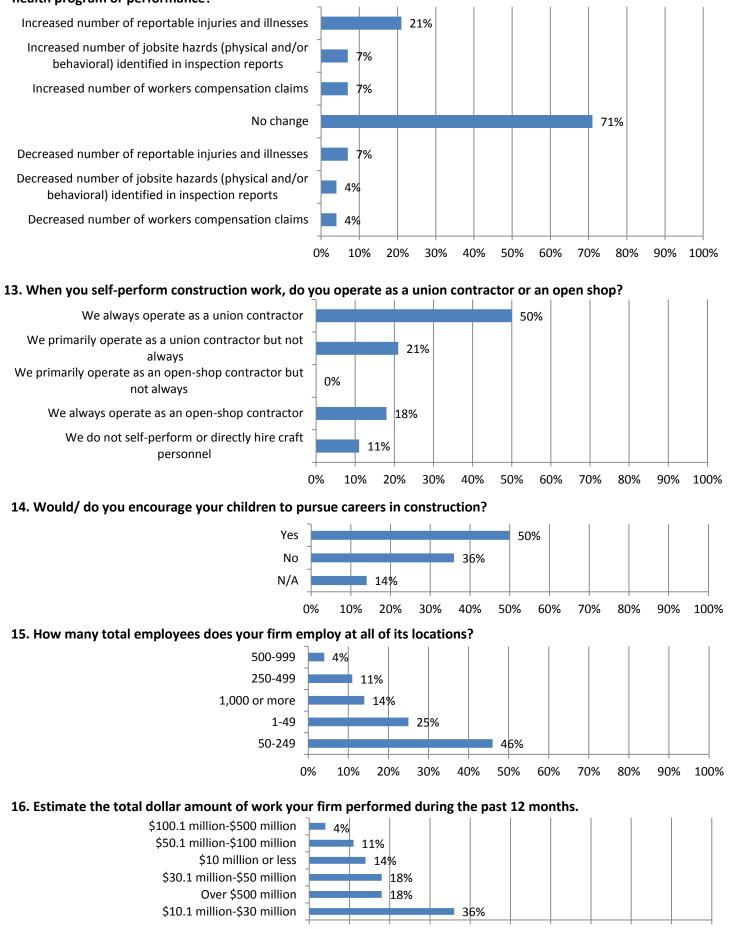

## 12. If your firm is experiencing staffing challenges, how would you describe the impact on your company's safety and health program or performance?

0%

10%

20%

30%

40%

50%

60%

70%

80%

90%

100%