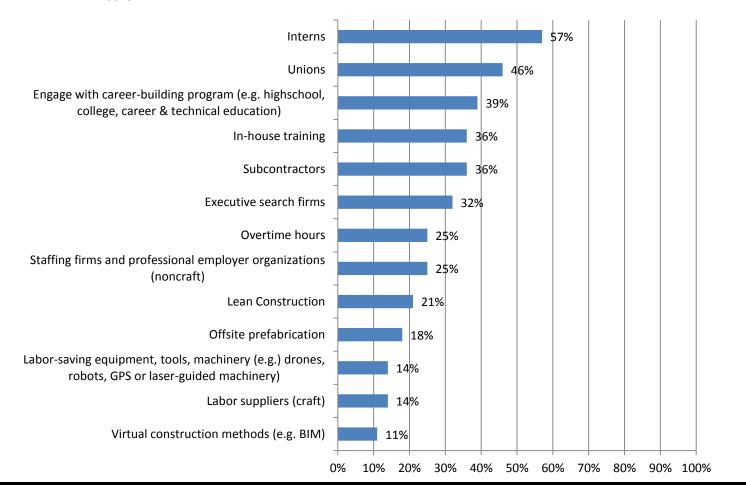

## 2. What types of employees does your firm employ (mark all that apply)?

11. Have you increased your use of any of the following during the past year because of difficulty in filling positions (mark all that apply)?