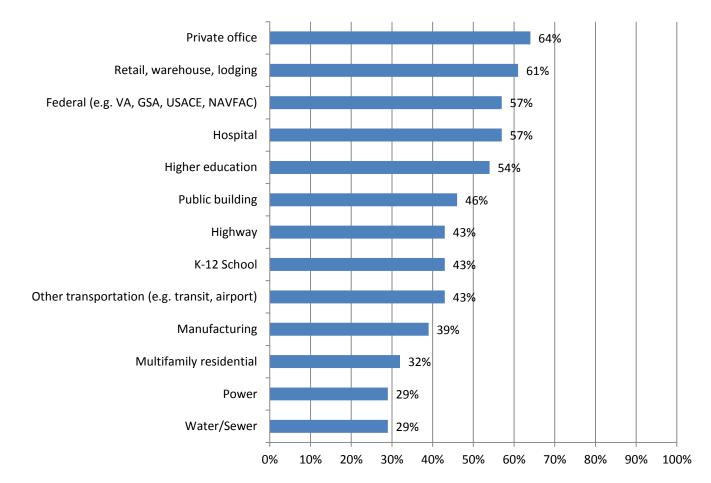

## 2016 Workforce Survey Results

**New York Results** 

1. Please indicate which of the following types of construction projects your firm performs (mark all that apply)?