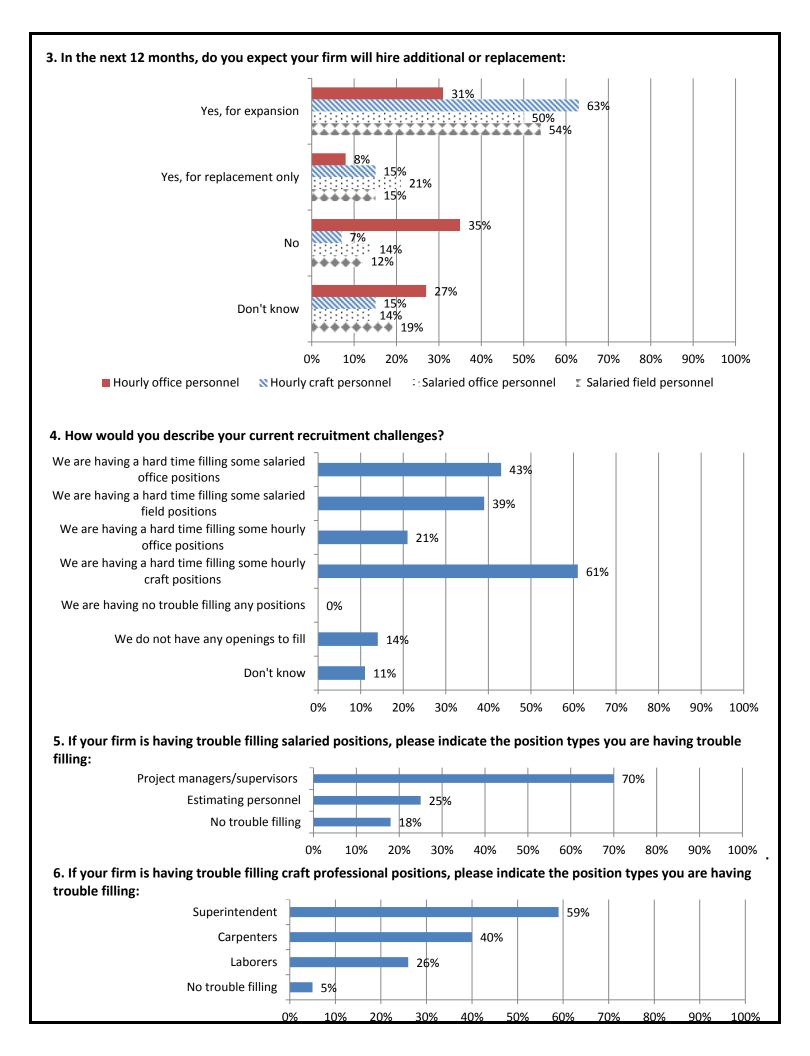

## 2016 Workforce Survey Results

**New York Results** 

1. Please indicate which of the following types of construction projects your firm performs (mark all that apply)?