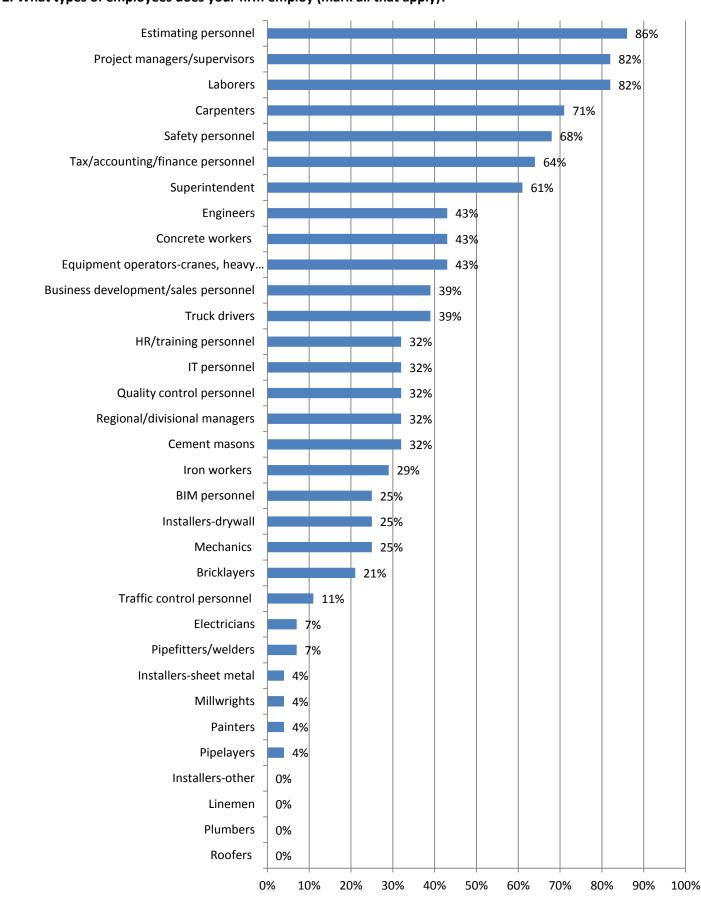

## 2. What types of employees does your firm employ (mark all that apply)?

11. Have you increased your use of any of the following during the past year because of difficulty in filling positions (mark all that apply)?