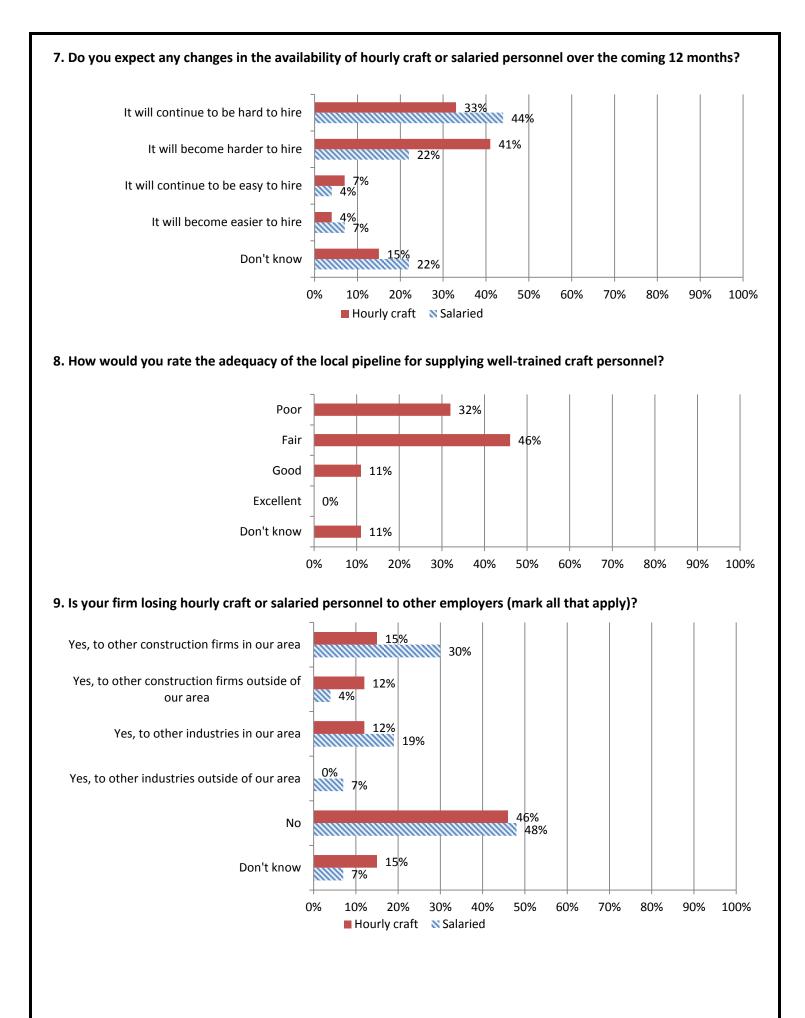

## 2. What types of employees does your firm employ (mark all that apply)?

11. Have you increased your use of any of the following during the past year because of difficulty in filling positions (mark all that apply)?