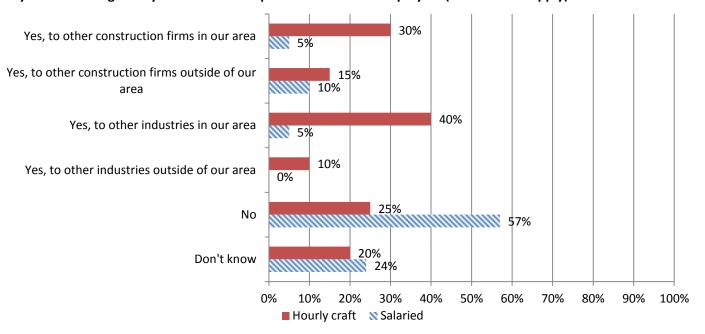

### 9. Is your firm losing hourly craft or salaried personnel to other employers (mark all that apply)?