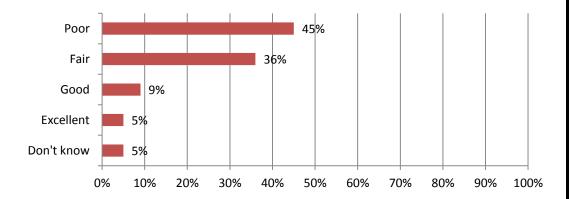

### 8. How would you rate the adequacy of the local pipeline for supplying well-trained craft personnel?