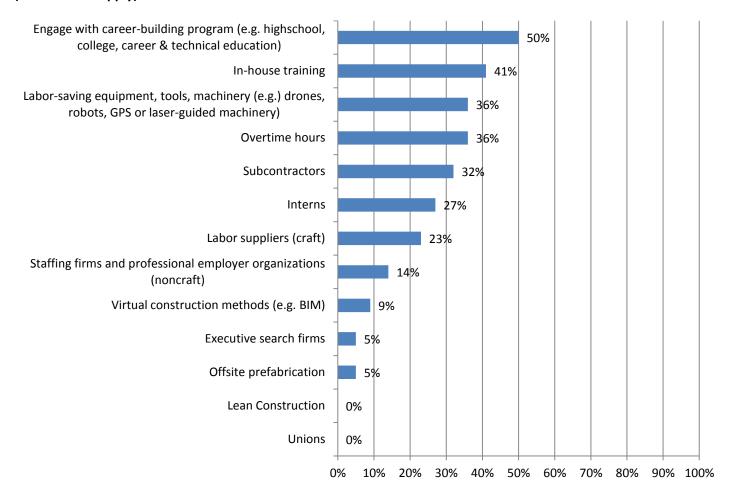

# 11. Have you increased your use of any of the following during the past year because of difficulty in filling positions (mark all that apply)?

12. If your firm is experiencing staffing challenges, how would you describe the impact on your company's safety and health program or performance?