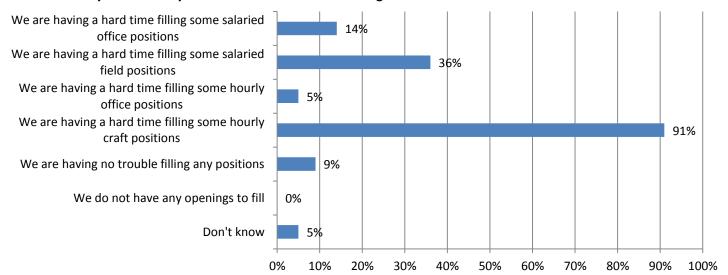

# **2016 Workforce Survey Results**

# Nebraska Results

1. Please indicate which of the following types of construction projects your firm performs (mark all that apply)?





#### 3. In the next 12 months, do you expect your firm will hire additional or replacement:



### 4. How would you describe your current recruitment challenges?



# 5. If your firm is having trouble filling salaried positions, please indicate the position types you are having trouble filling:



# 6. If your firm is having trouble filling craft professional positions, please indicate the position types you are having trouble filling:



### 7. Do you expect any changes in the availability of hourly craft or salaried personnel over the coming 12 months?



### 8. How would you rate the adequacy of the local pipeline for supplying well-trained craft personnel?



### 9. Is your firm losing hourly craft or salaried personnel to other employers (mark all that apply)?



# 10. Has your firm increased pay and/or benefits for hourly craft or salaried personnel in the last year because of difficulty in filling positions (mark all that apply)?



# 11. Hav