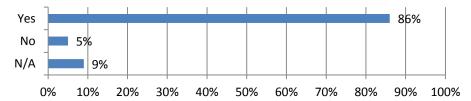

### 14. Would/ do you encourage your children to pursue careers in construction?