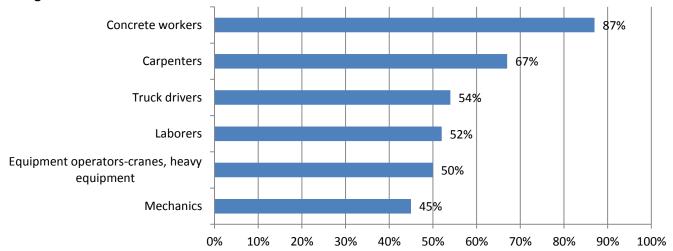

# 6. If your firm is having trouble filling craft professional positions, please indicate the position types you are having trouble filling: