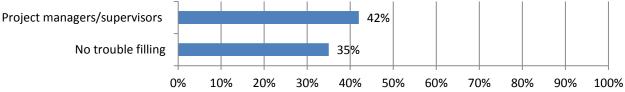

# 5. If your firm is having trouble filling salaried positions, please indicate the position types you are having trouble filling: