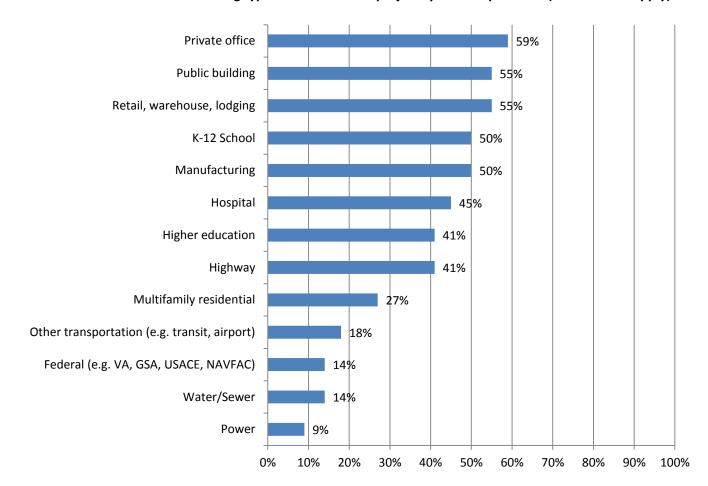

# Nebraska Results

1. Please indicate which of the following types of construction projects your firm performs (mark all that apply)?