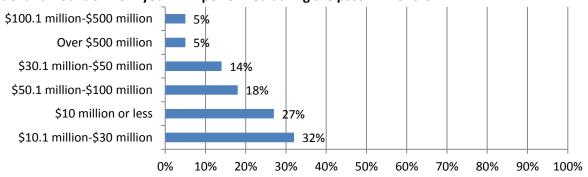

#### 16. Estimate the total dollar amount of work your firm performed during the past 12 months.