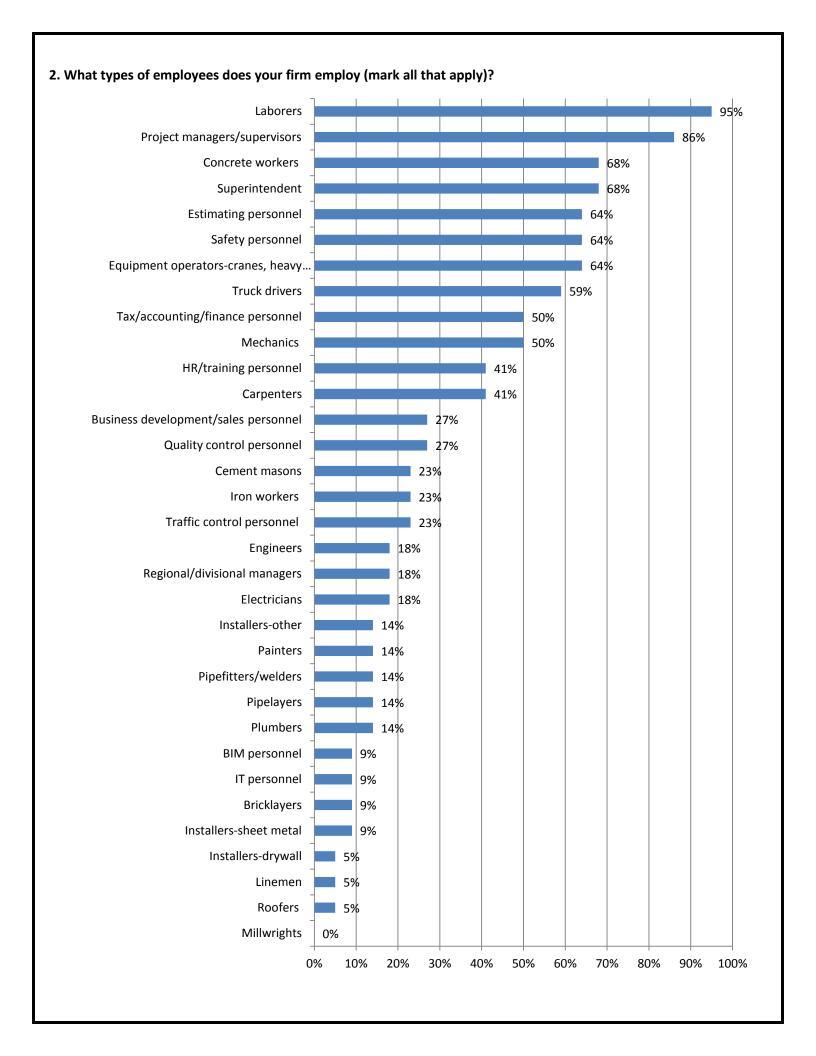

# Nebraska Results

1. Please indicate which of the following types of construction projects your firm performs (mark all that apply)?