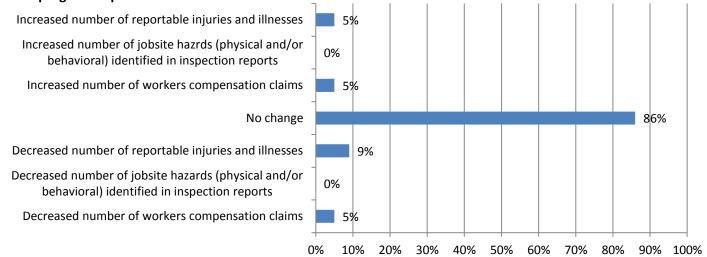

# 11. Have you increased your use of any of the following during the past year because of difficulty in filling positions (mark all that apply)?

12. If your firm is experiencing staffing challenges, how would you describe the impact on your company's safety and health program or performance?