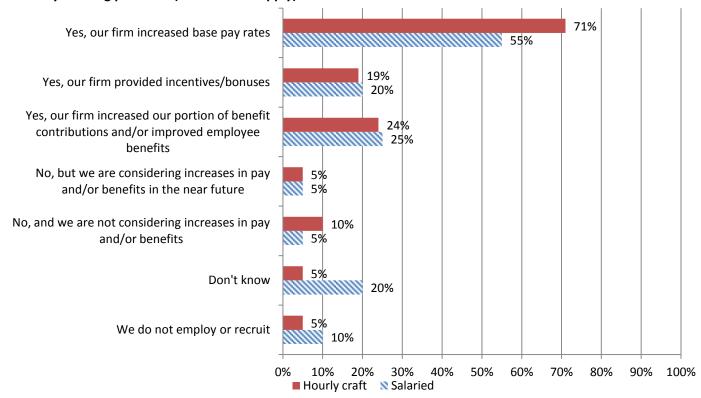

# 10. Has your firm increased pay and/or benefits for hourly craft or salaried personnel in the last year because of difficulty in filling positions (mark all that apply)?