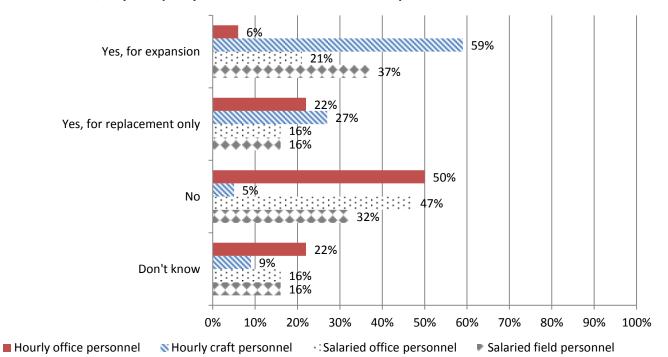

#### 3. In the next 12 months, do you expect your firm will hire additional or replacement: