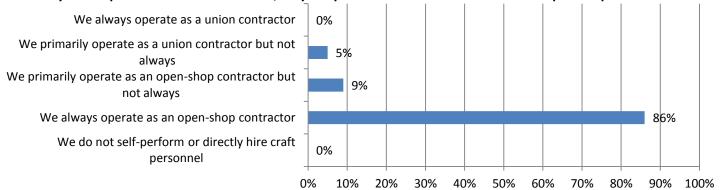

#### 13. When you self-perform construction work, do you operate as a union contractor or an open shop?