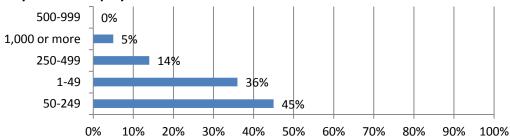

personnel to other employers (mark all that apply)?



# 10. Has your firm increased pay and/or benefits for hourly craft or salaried personnel in the last year because of difficulty in filling positions (mark all that apply)?



# 11. Have you increased your use of any of the following during the past year because of difficulty in filling positions (mark all that apply)?



12. If your firm is experiencing staffing challenges, how would you describe the impact on your company's safety and health program or performance?



#### 13. When you self-perform construction work, do you operate as a union contractor or an open shop?



### 14. Would/ do you encourage your children to pursue careers in construction?



## 15. How many total employees does your firm employ at all of its locations?



#### 16. Estimate the total dollar amount of work your firm performed during the past 12 months.