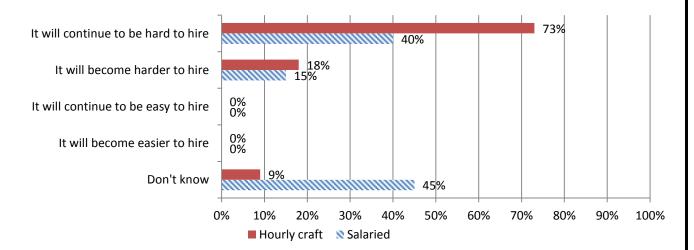

### 7. Do you expect any changes in the availability of hourly craft or salaried personnel over the coming 12 months?