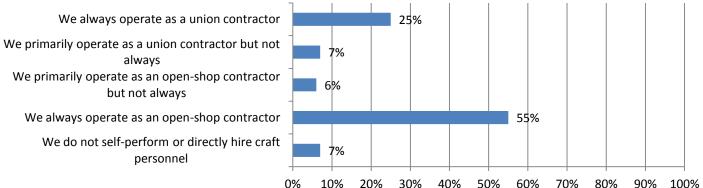

#### 13. When you self-perform construction work, do you operate as a union contractor or an open shop?