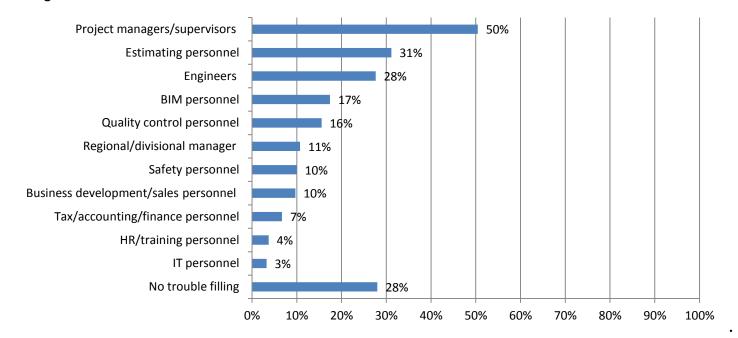

## 5. If your firm is having trouble filling salaried positions, please indicate the position types you are having trouble filling: