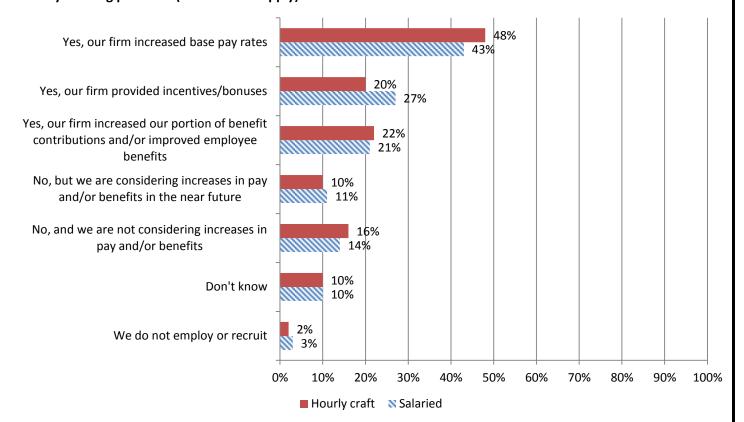

## 10. Has your firm increased pay and/or benefits for hourly craft or salaried personnel in the last year because of difficulty in filling positions (mark all that apply)?