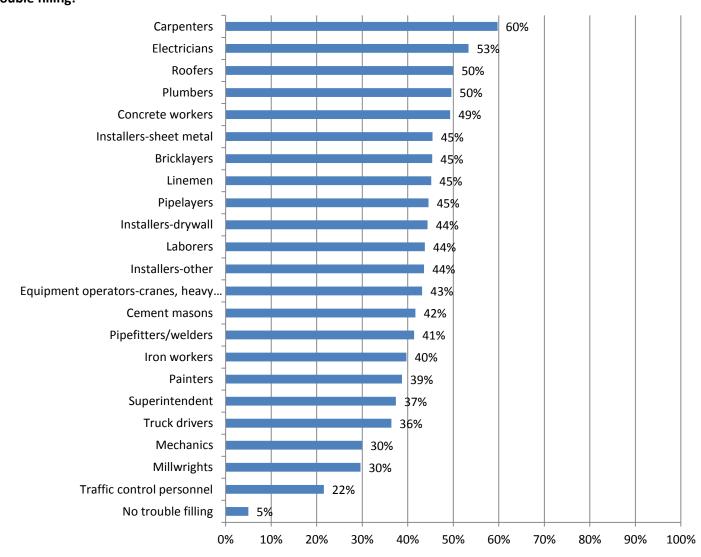

## 6. If your firm is having trouble filling craft professional positions, please indicate the position types you are having trouble filling: