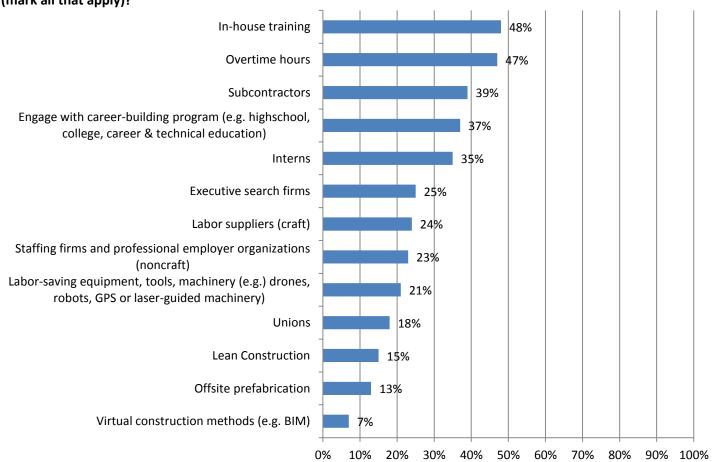

## 11. Have you increased your use of any of the following during the past year because of difficulty in filling positions (mark all that apply)?