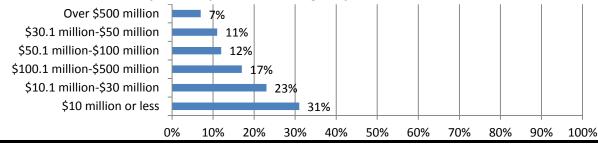

#### 16. Estimate the total dollar amount of work your firm performed during the past 12 months.