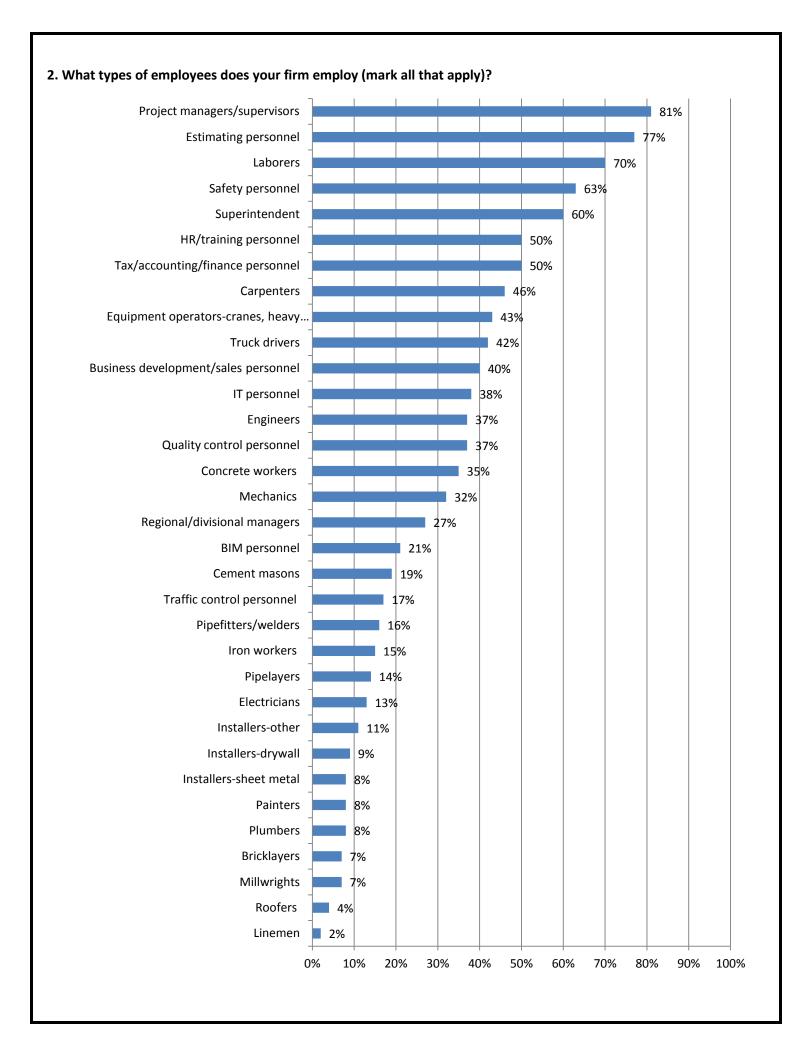

## 5. If your firm is having trouble filling salaried positions, please indicate the position types you are having trouble filling: