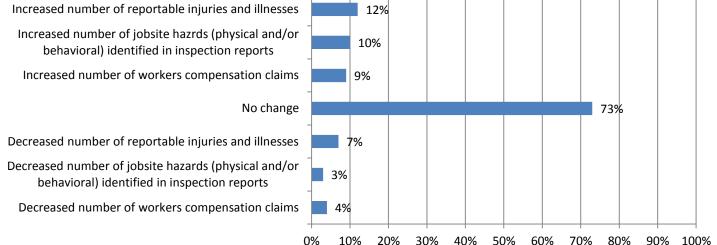

# 12. If your firm is experiencing staffing challenges, how would you describe the impact on your company's safety and health program or performance? Increased number of reportable injuries and illnesses 12%