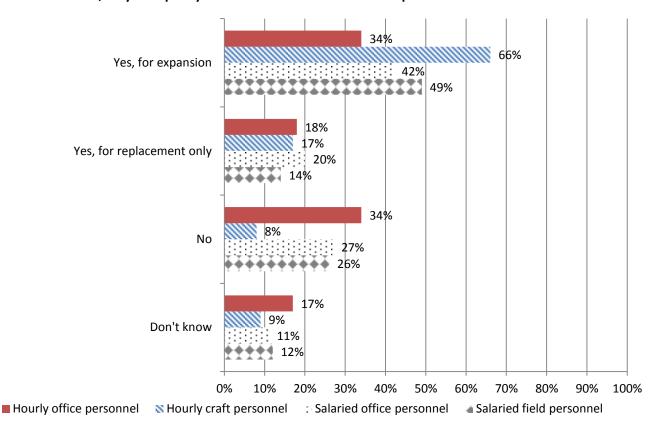

#### 3. In the next 12 months, do you expect your firm will hire additional or replacement: