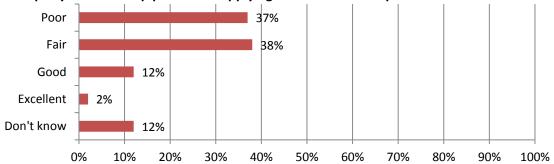

#### 8. How would you rate the adequacy of the local pipeline for supplying well-trained craft personnel?