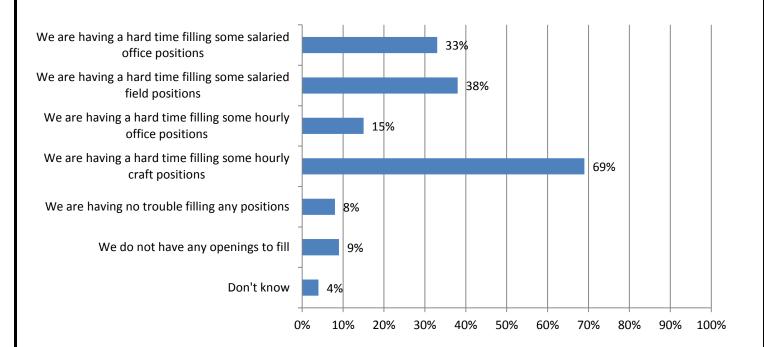

### **2016 Workforce Survey Results**

#### **National Results**

There were a total of 1459 responses; not all respondents answered every question.

1. Please indicate which of the following types of construction projects your firm performs (mark all that apply)?





#### 3. In the next 12 months, do you expect your firm will hire additional or replacement:



#### 4. How would you describe your current recruitment challenges?



## 5. If your firm is having trouble filling salaried positions, please indicate the position types you are having trouble filling:



## 6. If your firm is having trouble filling craft professional positions, please indicate the position types you are having trouble filling:



#### 7. Do you expect any changes in the availability of hourly craft or salaried personnel over the coming 12 months?



#### 8. How would you rate the adequacy of the local pipeline for supplying well-trained craft personnel?



#### 9. Is your firm losing hourly craft or salaried personnel to other employers (mark all that apply)?



## 10. Has your firm increased pay and/or benefits for hourly craft or salaried personnel in the last year because of difficulty in filling positions (mark all that apply)?



##