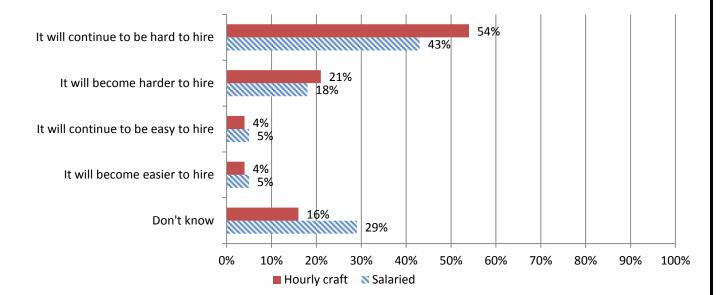

#### 7. Do you expect any changes in the availability of hourly craft or salaried personnel over the coming 12 months?