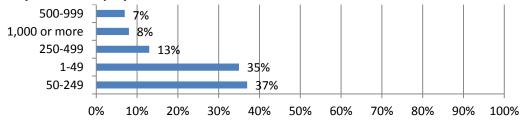

#### 15. How many total employees does your firm employ at all of its locations?