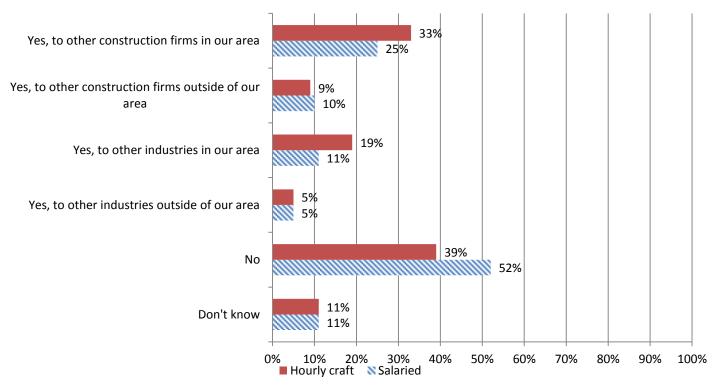

#### 9. Is your firm losing hourly craft or salaried personnel to other employers (mark all that apply)?