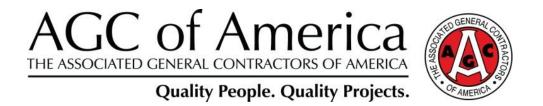

#### **National Results**

There were a total of 1459 responses; not all respondents answered every question.

1. Please indicate which of the following types of construction projects your firm performs (mark all that apply)?