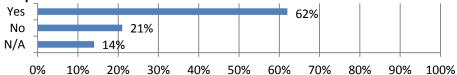

for supplying well-trained craft personnel?



#### 9. Is your firm losing hourly craft or salaried personnel to other employers (mark all that apply)?



## 10. Has your firm increased pay and/or benefits for hourly craft or salaried personnel in the last year because of difficulty in filling positions (mark all that apply)?



## 11. Have you increased your use of any of the following during the past year because of difficulty in filling positions (mark all that apply)?



# 12. If your firm is experiencing staffing challenges, how would you describe the impact on your company's safety and health program or performance? Increased number of reportable injuries and illnesses 12%



#### 13. When you self-perform construction work, do you operate as a union contractor or an open shop?







#### 15. How many total employees does your firm employ at all of its locations?



#### 16. Estimate the total dollar amount of work your firm performed during the past 12 months.