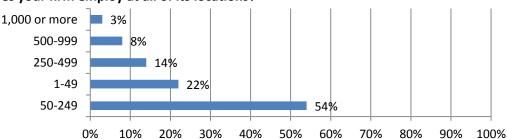

#### 15. How many total employees does your firm employ at all of its locations?