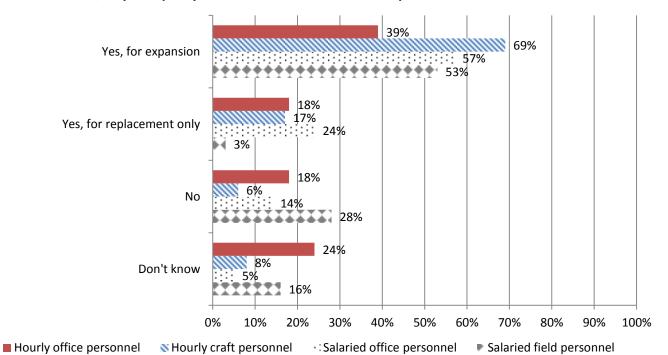

#### 3. In the next 12 months, do you expect your firm will hire additional or replacement: