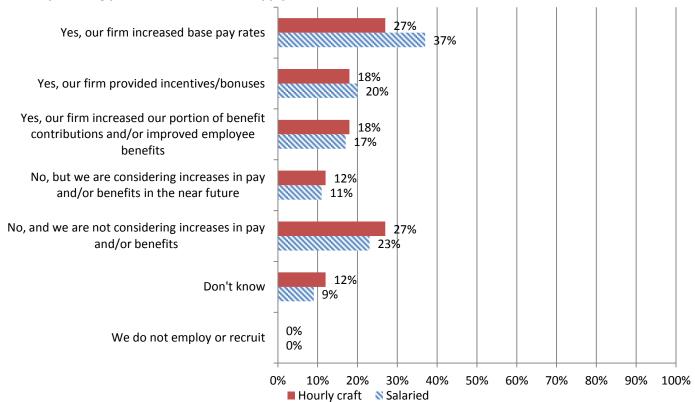

# 10. Has your firm increased pay and/or benefits for hourly craft or salaried personnel in the last year because of difficulty in filling positions (mark all that apply)?