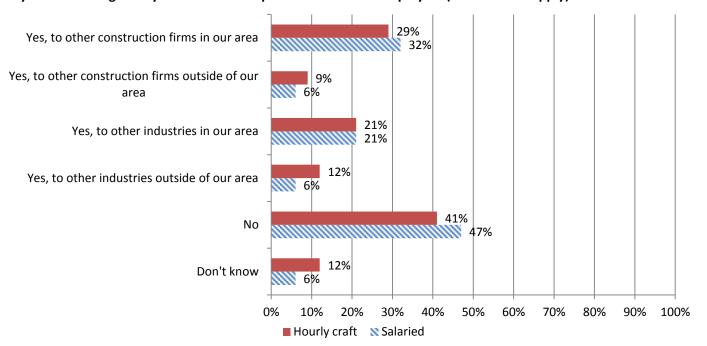

#### 9. Is your firm losing hourly craft or salaried personnel to other employers (mark all that apply)?