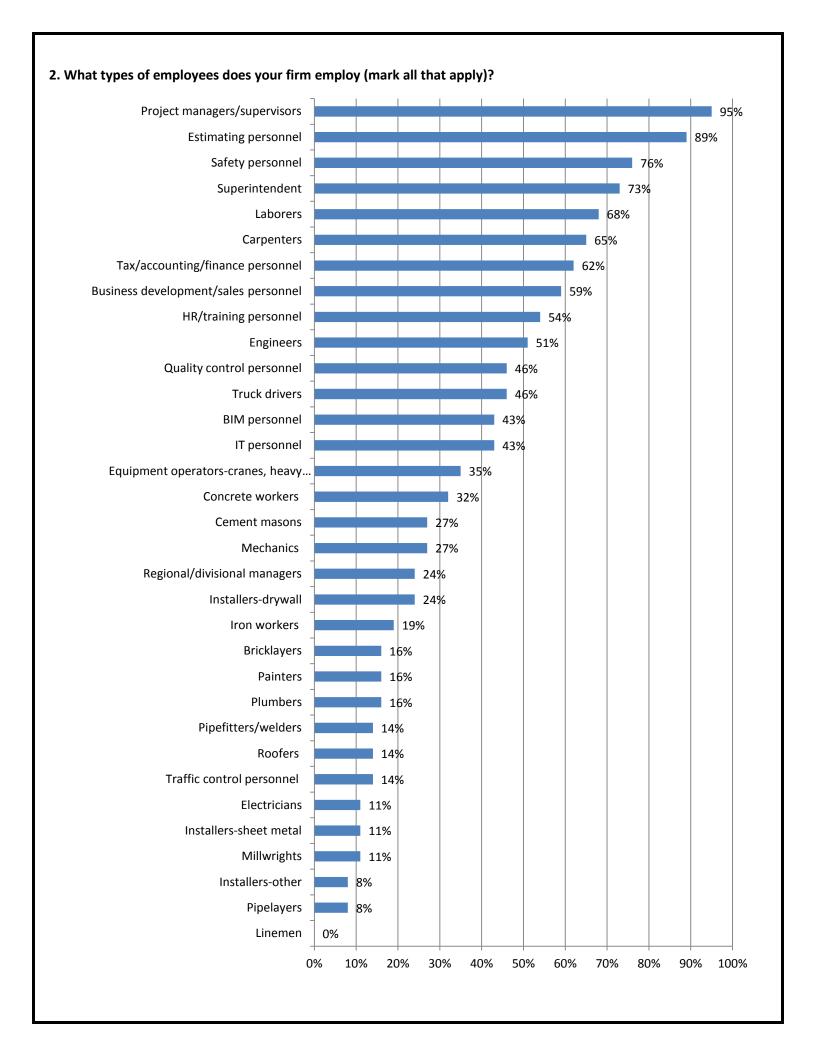

#### **Missouri Results**

1. Please indicate which of the following types of construction projects your firm performs (mark all that apply)?