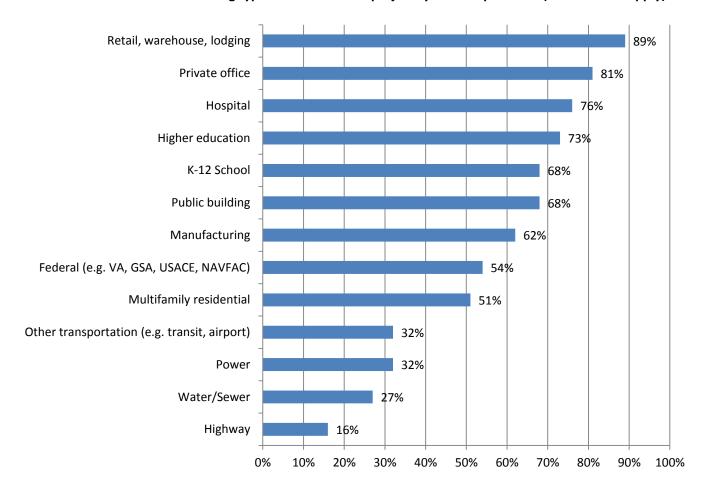

#### **Missouri Results**

1. Please indicate which of the following types of construction projects your firm performs (mark all that apply)?