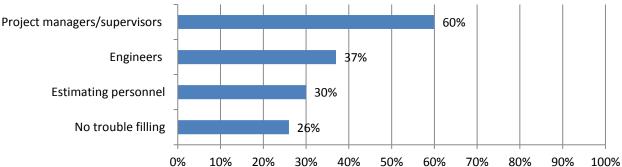

# 5. If your firm is having trouble filling salaried positions, please indicate the position types you are having trouble filling: