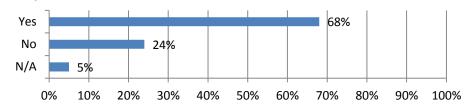

#### 14. Would/ do you encourage your children to pursue careers in construction?