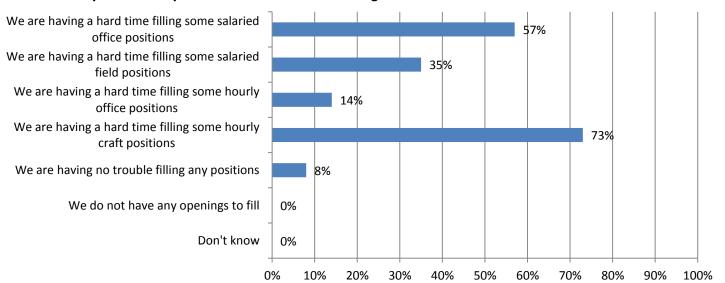

### **2016 Workforce Survey Results**

#### **Missouri Results**

1. Please indicate which of the following types of construction projects your firm performs (mark all that apply)?





#### 3. In the next 12 months, do you expect your firm will hire additional or replacement:



#### 4. How would you describe your current recruitment challenges?



# 5. If your firm is having trouble filling salaried positions, please indicate the position types you are having trouble filling:



## 6. If your firm is having trouble filling craft professional positions, please indicate the position types you are having trouble filling:



#### 7. Do you expect any changes in the availability of hourly craft or salaried personnel over the coming 12 months?



#### 8. How would you rate the adequacy of the local pipeline for supplying well-trained craft personnel?



#### 9. Is your firm losing hourly craft or salaried personnel to other employers (mark all that apply)?



# 10. Has your firm increased pay and/or benefits for hourly craft or salaried personnel in the last year because of difficulty in filling positions (mark all that apply)?



## 11