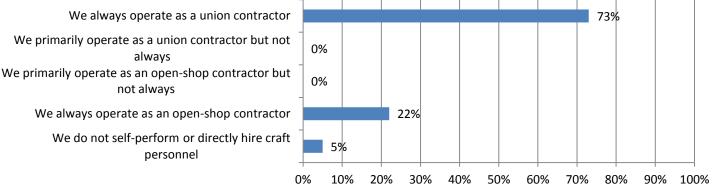

### 13. When you self-perform construction work, do you operate as a union contractor or an open shop?