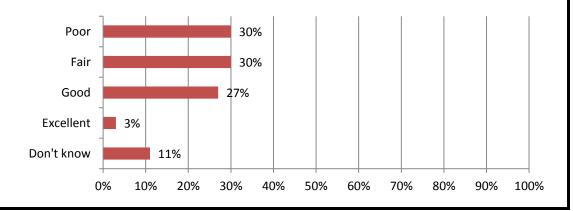

#### 8. How would you rate the adequacy of the local pipeline for supplying well-trained craft personnel?