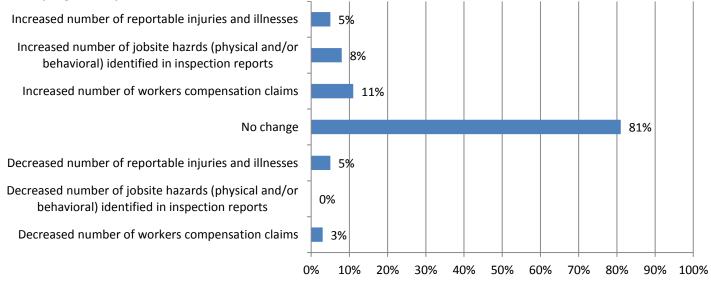

## 11. Have you increased your use of any of the following during the past year because of difficulty in filling positions (mark all that apply)?

12. If your firm is experiencing staffing challenges, how would you describe the impact on your company's safety and health program or performance?