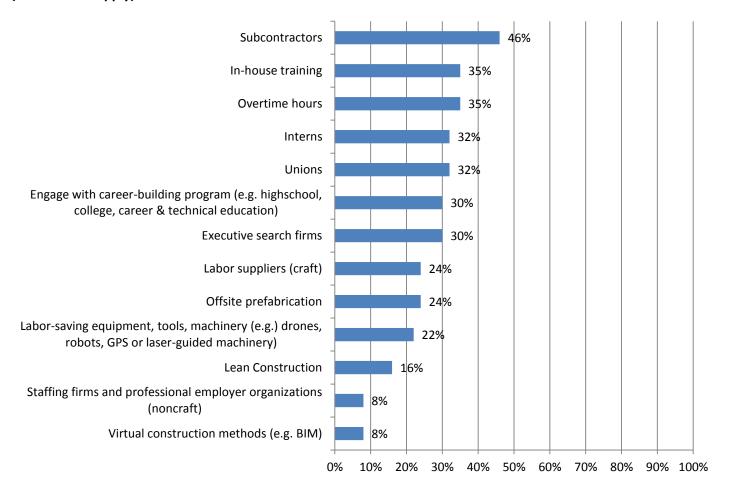

## 11. Have you increased your use of any of the following during the past year because of difficulty in filling positions (mark all that apply)?

12. If your firm is experiencing staffing challenges, how would you describe the impact on your company's safety and health program or performance?