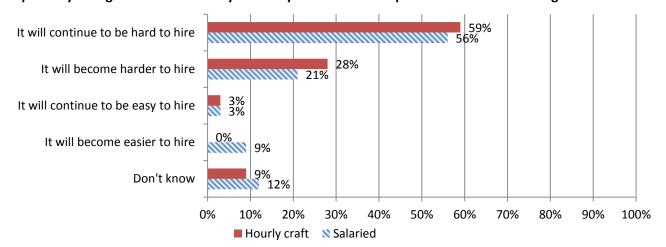

#### 7. Do you expect any changes in the availability of hourly craft or salaried personnel over the coming 12 months?