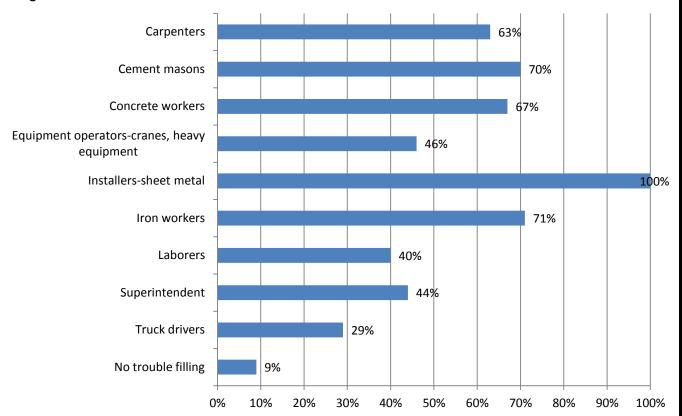

## 6. If your firm is having trouble filling craft professional positions, please indicate the position types you are having trouble filling: