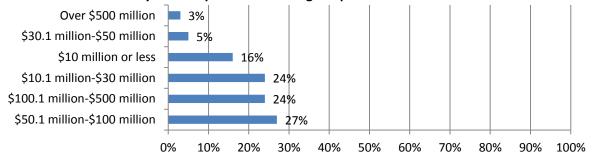

#### 16. Estimate the total dollar amount of work your firm performed during the past 12 months.