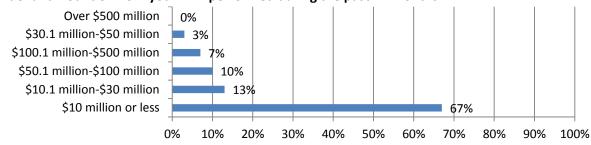

#### 15. Estimate the total dollar amount of work your firm performed during the past 12 months.