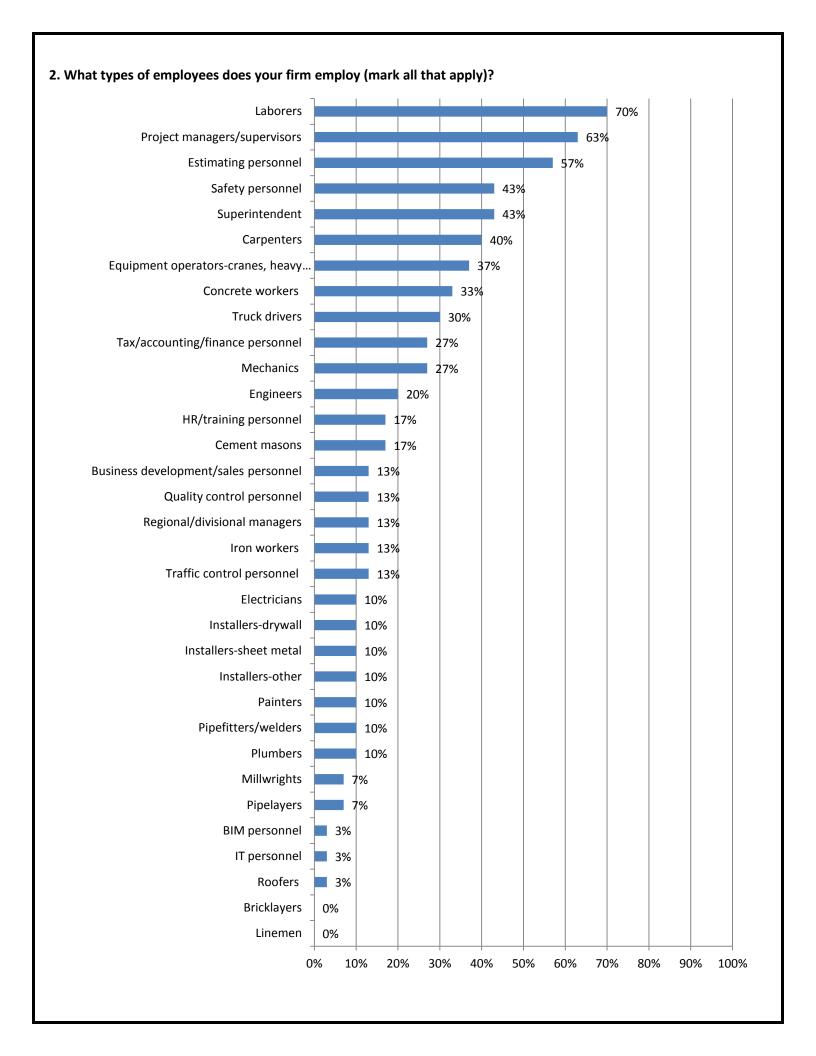

### **2016 Workforce Survey Results**

### **Kentucky Results**

1. Please indicate which of the following types of construction projects your firm performs (mark all that apply)?









#### 4. How would you describe your current recruitment challenges?



## 5. If your firm is having trouble filling craft professional positions, please indicate the position types you are having trouble filling:



#### 6. Do you expect any changes in the availability of hourly craft or salaried personnel over the coming 12 months?



#### 7. How would you rate the adequacy of the local pipeline for supplying well-trained craft personnel?



#### 8. Is your firm losing hourly craft or salaried personnel to other employers (mark all that apply)?







# 10. Have you increased your use of any of the following during the past year because of difficulty in filling positions (mark all that apply)?



#### 11. If your firm is experiencing staffing challenges, how would you describe the i