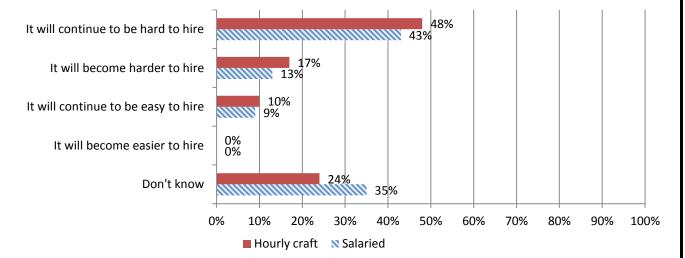

#### 6. Do you expect any changes in the availability of hourly craft or salaried personnel over the coming 12 months?