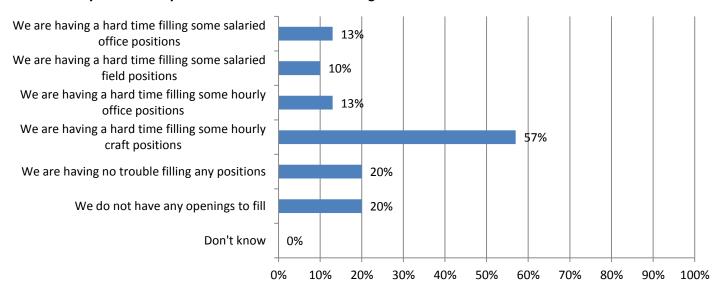

### **2016 Workforce Survey Results**

### **Kentucky Results**

1. Please indicate which of the following types of construction projects your firm performs (mark all that apply)?









#### 4. How would you describe your current recruitment challenges?



## 5. If your firm is having trouble filling craft professional positions, please indicate the position types you are having trouble filling:



#### 6. Do you expect any changes in the availability of hourly craft or salaried personnel over the coming 12 months?



#### 7. How would you rate the adequacy of the local pipeline for supplying well-trained craft personnel?



#### 8. Is your firm losing hourly craft or salaried personnel to other employers (mark all that apply)?







# 10. Have you increased your use of any of the following during the past year because of difficulty in filling positions (mark all that apply)?



#### 11. If your firm is experiencing staffing challenges, how would you describe the impact on your company's safety and health program or performance? Increased