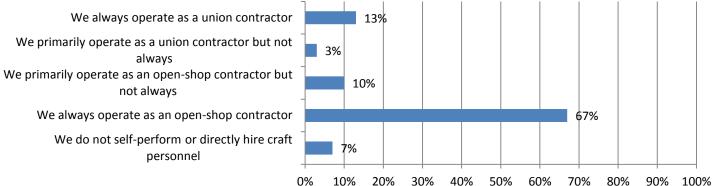

#### 13. Would/ do you encourage your children to pursue careers in construction?