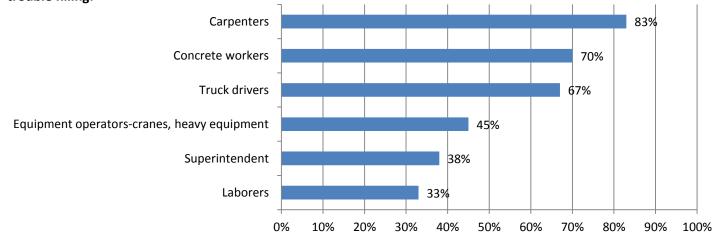

## 5. If your firm is having trouble filling craft professional positions, please indicate the position types you are having trouble filling: