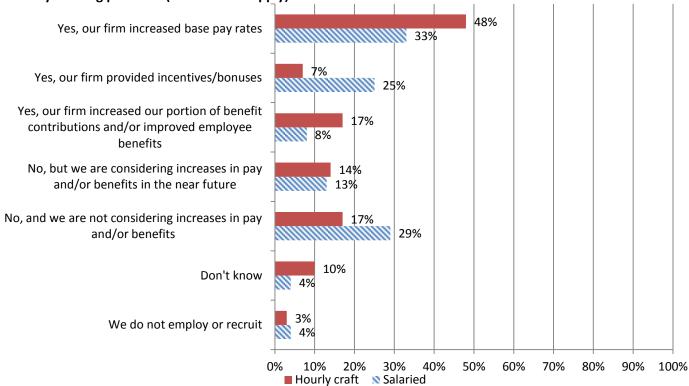

# 10. Have you increased your use of any of the following during the past year because of difficulty in filling positions (mark all that apply)?