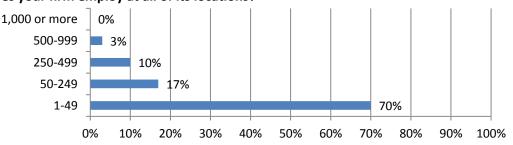

#### 14. How many total employees does your firm employ at all of its locations?