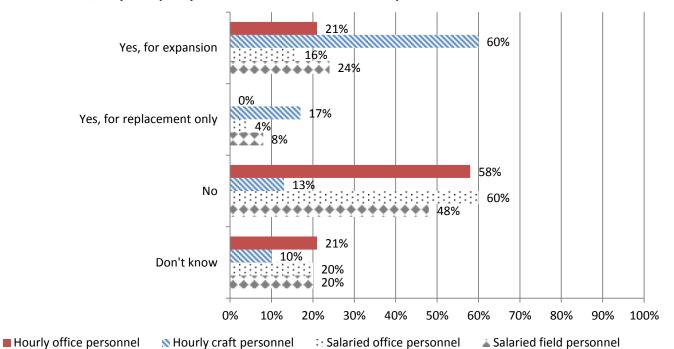

#### 6. Do you expect any changes in the availability of hourly craft or salaried personnel over the coming 12 months?