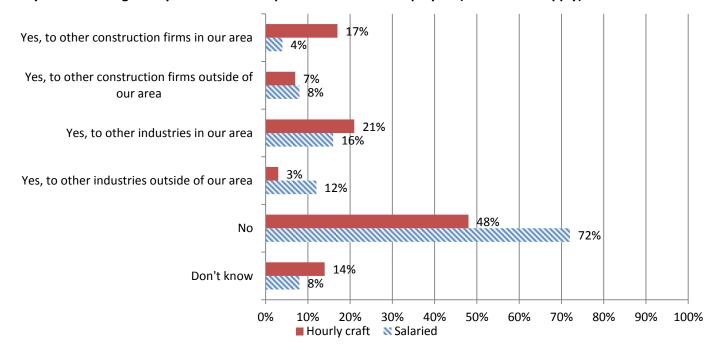

#### 8. Is your firm losing hourly craft or salaried personnel to other employers (mark all that apply)?