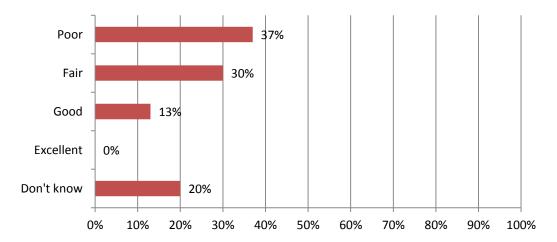

#### 7. How would you rate the adequacy of the local pipeline for supplying well-trained craft personnel?