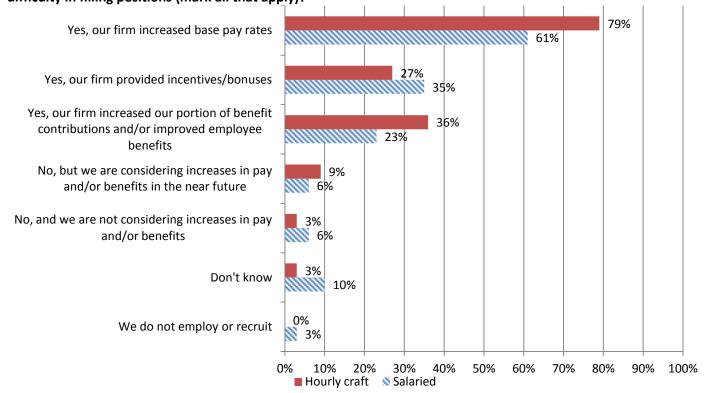

#### 9. Is your firm losing hourly craft or salaried personnel to other employers (mark all that apply)?

10. Has your firm increased pay and/or benefits for hourly craft or salaried personnel in the last year because of difficulty in filling positions (mark all that apply)?