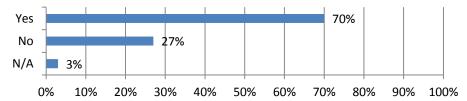

#### 14. Would/ do you encourage your children to pursue careers in construction?