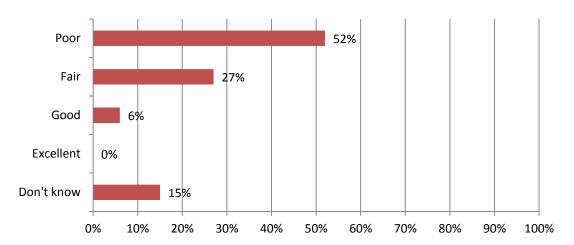

#### 8. How would you rate the adequacy of the local pipeline for supplying well-trained craft personnel?