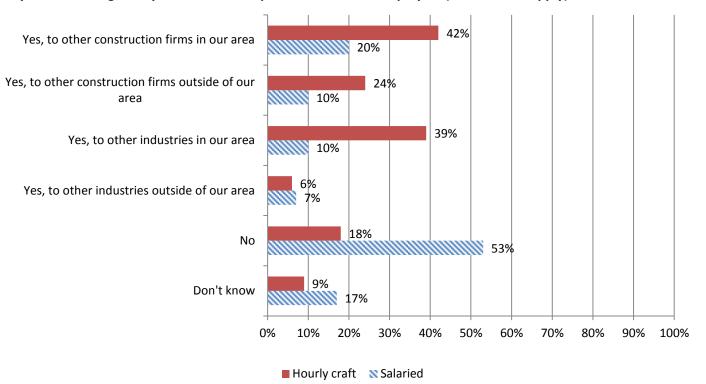

#### 9. Is your firm losing hourly craft or salaried personnel to other employers (mark all that apply)?

10. Has your firm increased pay and/or benefits for hourly craft or salaried personnel in the last year because of difficulty in filling positions (mark all that apply)?