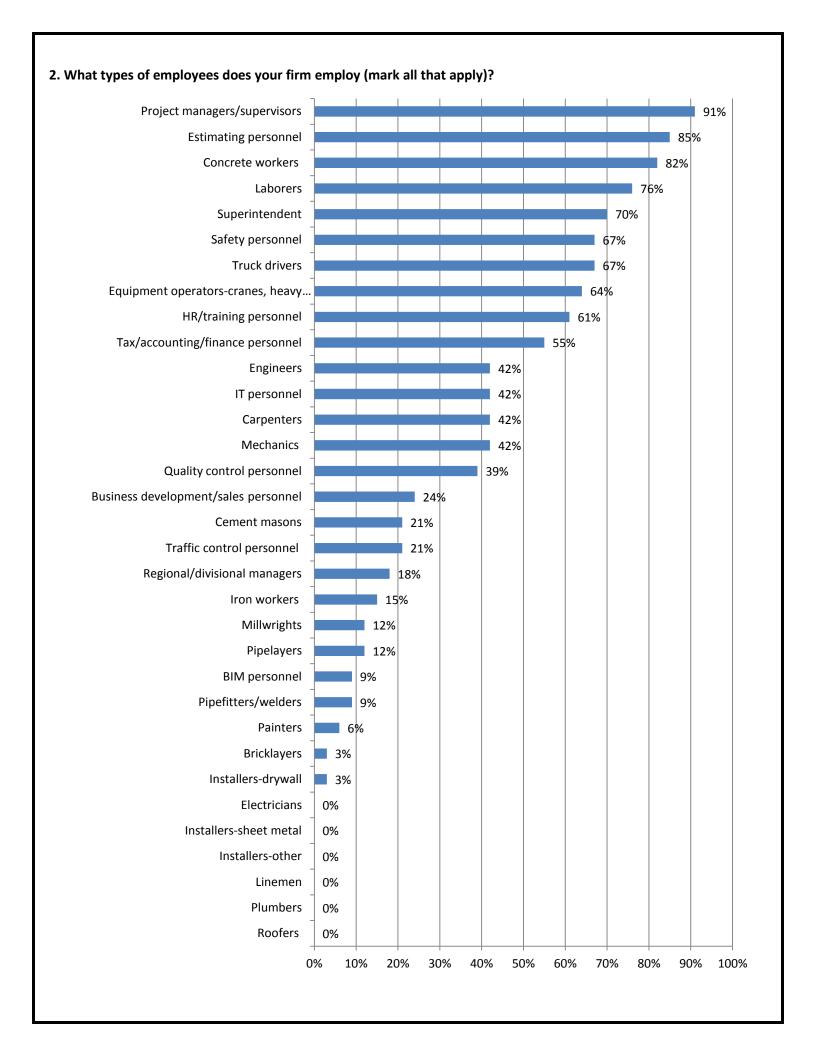

#### 3. In the next 12 months, do you expect your firm will hire additional or replacement: