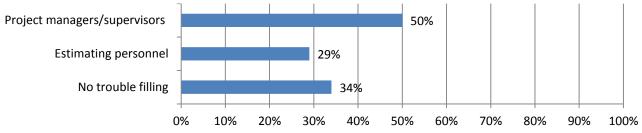

## 5. If your firm is having trouble filling salaried positions, please indicate the position types you are having trouble filling: