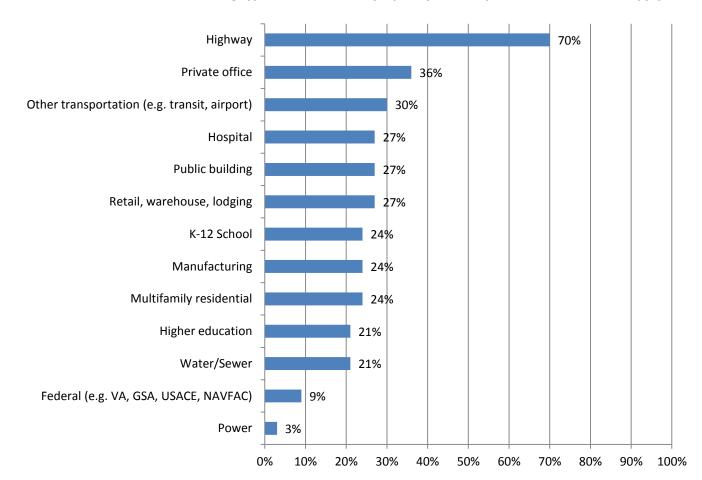

### **Iowa Results**

1. Please indicate which of the following types of construction projects your firm performs (mark all that apply)?