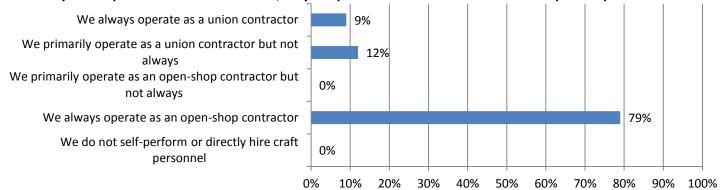

#### 13. When you self-perform construction work, do you operate as a union contractor or an open shop?