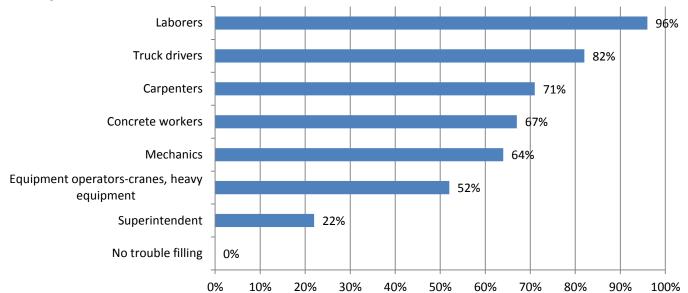

# 6. If your firm is having trouble filling craft professional positions, please indicate the position types you are having trouble filling: