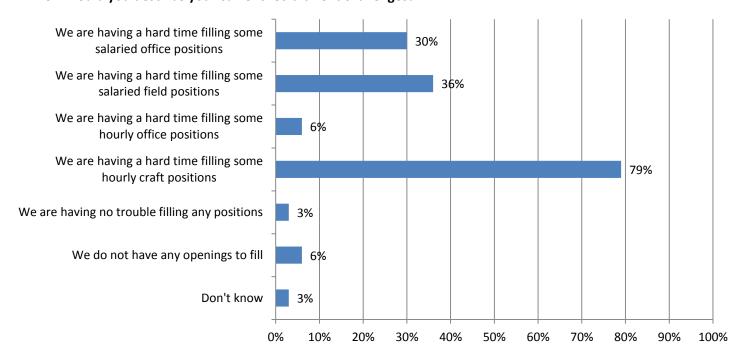

### **2016 Workforce Survey Results**

### **Iowa Results**

1. Please indicate which of the following types of construction projects your firm performs (mark all that apply)?





#### 3. In the next 12 months, do you expect your firm will hire additional or replacement:



### 4. How would you describe your current recruitment challenges?



## 5. If your firm is having trouble filling salaried positions, please indicate the position types you are having trouble filling:



# 6. If your firm is having trouble filling craft professional positions, please indicate the position types you are having trouble filling:



#### 7. Do you expect any changes in the availability of hourly craft or salaried personnel over the coming 12 months?



#### 8. How would you rate the adequacy of the local pipeline for supplying well-trained craft personnel?



#### 9. Is your firm losing hourly craft or salaried personnel to other employers (mark all that apply)?



10. Has your firm increased pay and/or benefits for hourly craft or salaried personnel in the last year because of difficulty in filling positions (mark all that apply)?



# 11. H