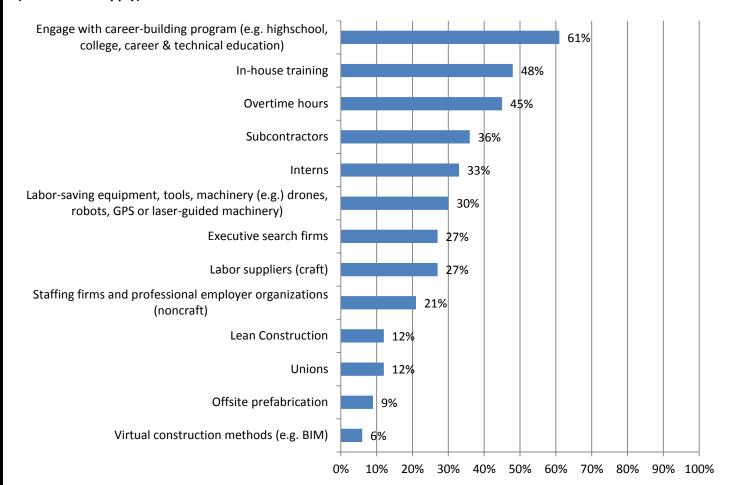

# 11. Have you increased your use of any of the following during the past year because of difficulty in filling positions (mark all that apply)?