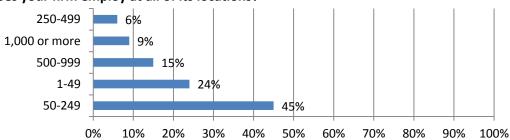

rsonnel to other employers (mark all that apply)?



10. Has your firm increased pay and/or benefits for hourly craft or salaried personnel in the last year because of difficulty in filling positions (mark all that apply)?



# 11. Have you increased your use of any of the following during the past year because of difficulty in filling positions (mark all that apply)?



# 12. If your firm is experiencing staffing challenges, how would you describe the impact on your company's safety and health program or performance?



#### 13. When you self-perform construction work, do you operate as a union contractor or an open shop?



#### 14. Would/ do you encourage your children to pursue careers in construction?



### 15. How many total employees does your firm employ at all of its locations?



#### 16. Estimate the total dollar amount of work your firm performed during the past 12 months.