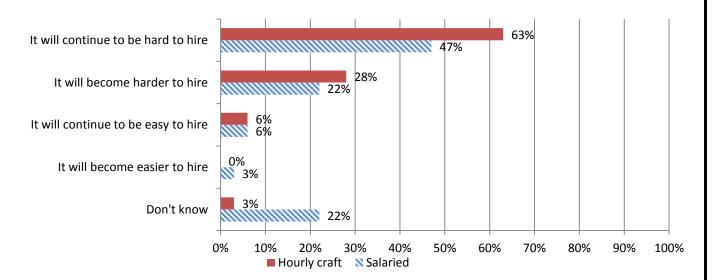

#### 7. Do you expect any changes in the availability of hourly craft or salaried personnel over the coming 12 months?