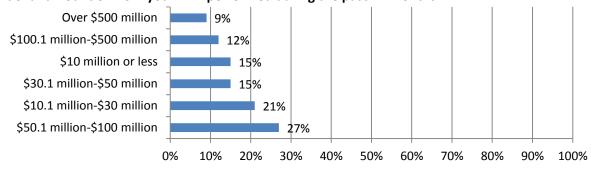

#### 16. Estimate the total dollar amount of work your firm performed during the past 12 months.