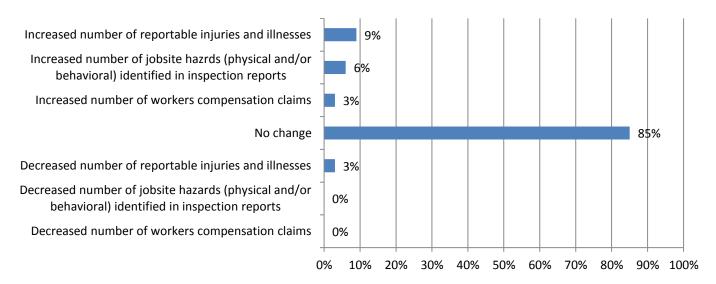

# 12. If your firm is experiencing staffing challenges, how would you describe the impact on your company's safety and health program or performance?