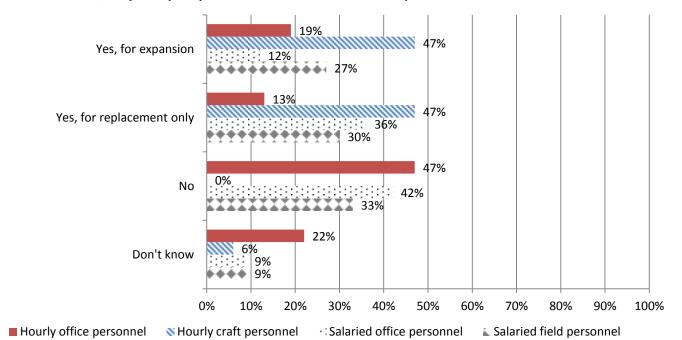

#### 3. In the next 12 months, do you expect your firm will hire additional or replacement: