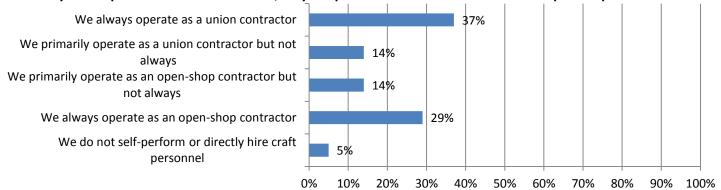

#### 13. When you self-perform construction work, do you operate as a union contractor or an open shop?