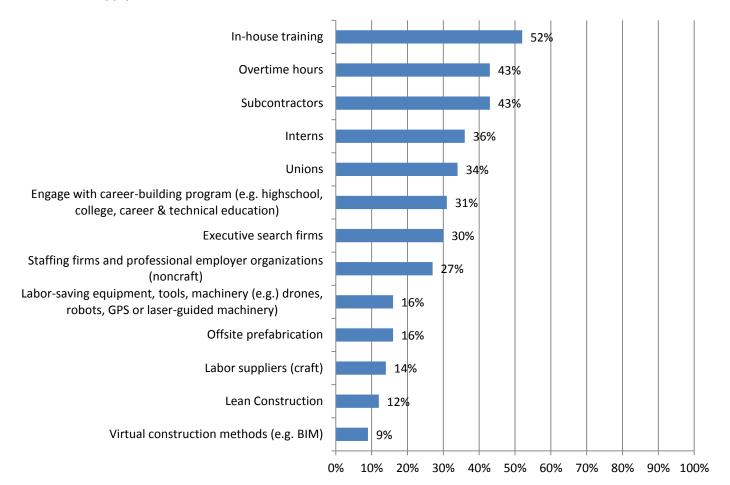

# 11. Have you increased your use of any of the following during the past year because of difficulty in filling positions (mark all that apply)?

12. If your firm is experiencing staffing challenges, how would you describe the impact on your company's safety and health program or performance?