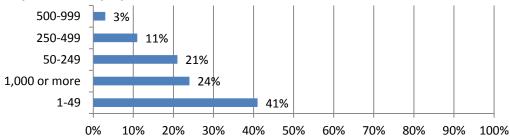

personnel to other employers (mark all that apply)?



10. Has your firm increased pay and/or benefits for hourly craft or salaried personnel in the last year because of difficulty in filling positions (mark all that apply)?



# 11. Have you increased your use of any of the following during the past year because of difficulty in filling positions (mark all that apply)?



12. If your firm is experiencing staffing challenges, how would you describe the impact on your company's safety and health program or performance?



#### 13. When you self-perform construction work, do you operate as a union contractor or an open shop?



#### 14. Would/ do you encourage your children to pursue careers in construction?



### 15. How many total employees does your firm employ at all of its locations?



#### 16. Estimate the total dollar amount of work your firm performed during the past 12 months.