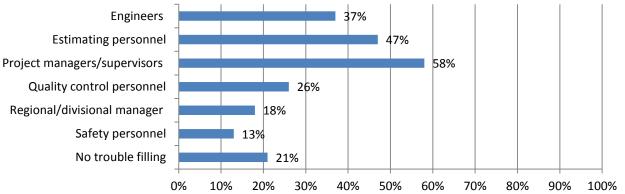

# 5. If your firm is having trouble filling salaried positions, please indicate the position types you are having trouble filling: