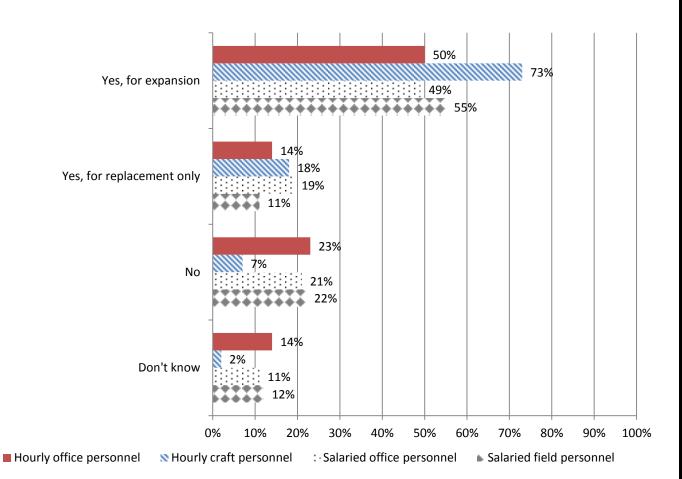

#### 3. In the next 12 months, do you expect your firm will hire additional or replacement: