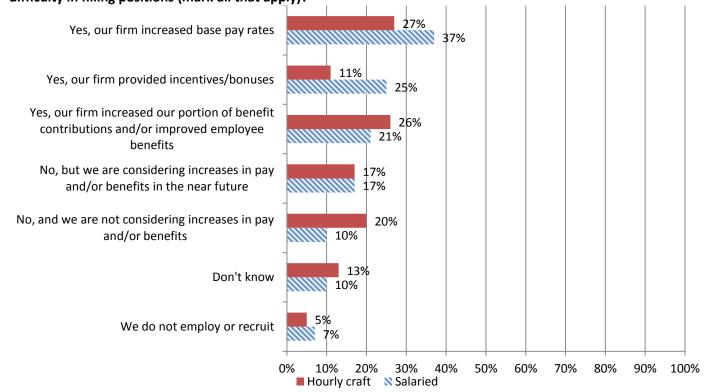

#### 9. Is your firm losing hourly craft or salaried personnel to other employers (mark all that apply)?

10. Has your firm increased pay and/or benefits for hourly craft or salaried personnel in the last year because of difficulty in filling positions (mark all that apply)?