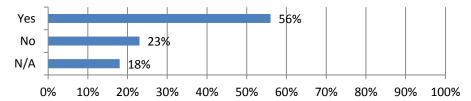

#### 14. Would/ do you encourage your children to pursue careers in construction?