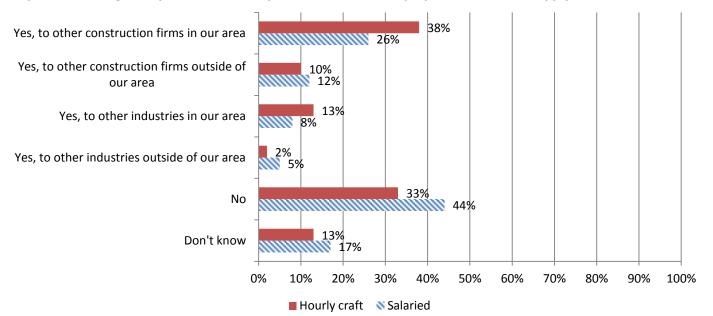

#### 9. Is your firm losing hourly craft or salaried personnel to other employers (mark all that apply)?

10. Has your firm increased pay and/or benefits for hourly craft or salaried personnel in the last year because of difficulty in filling positions (mark all that apply)?