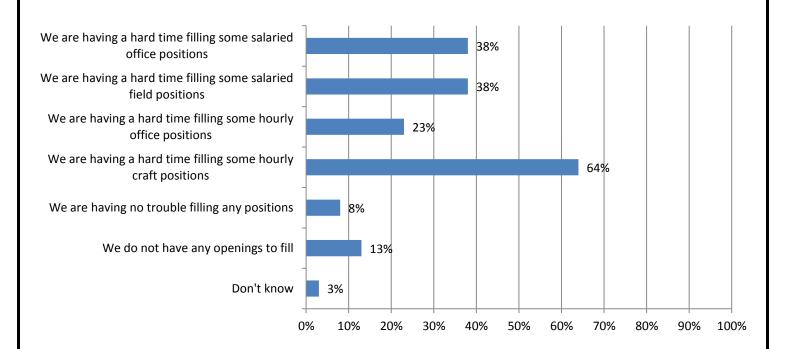

## **2016 Workforce Survey Results**

### California Results

1. Please indicate which of the following types of construction projects your firm performs (mark all that apply)?





#### 3. In the next 12 months, do you expect your firm will hire additional or replacement:



### 4. How would you describe your current recruitment challenges?



# 5. If your firm is having trouble filling salaried positions, please indicate the position types you are having trouble filling:



# 6. If your firm is having trouble filling craft professional positions, please indicate the position types you are having trouble filling:



#### 7. Do you expect any changes in the availability of hourly craft or salaried personnel over the coming 12 months?



#### 8. How would you rate the adequacy of the local pipeline for supplying well-trained craft personnel?



#### 9. Is your firm losing hourly craft or salaried personnel to other employers (mark all that apply)?



10. Has your firm increased pay and/or benefits for hourly craft or salaried personnel in the last year because of difficulty in filling positions (mark all that apply)?



# 11. Ha