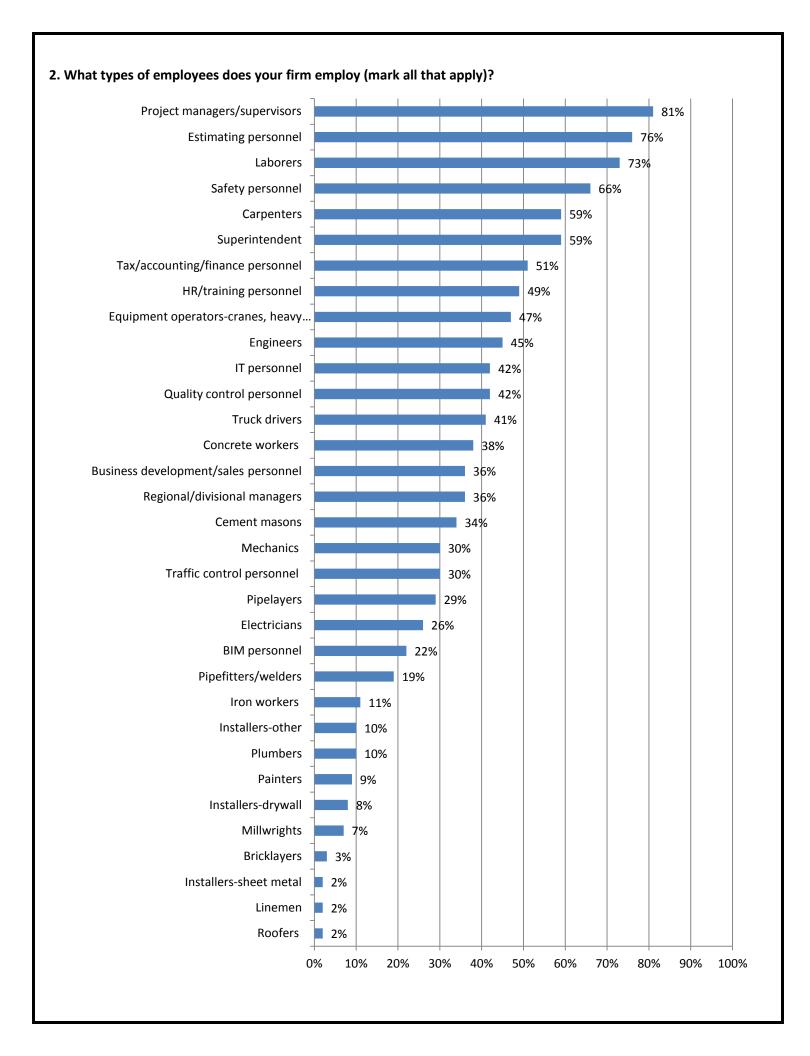

## **2016 Workforce Survey Results**

### California Results

1. Please indicate which of the following types of construction projects your firm performs (mark all that apply)?





#### 3. In the next 12 months, do you expect your firm will hire additional or replacement:



### 4. How would you describe your current recruitment challenges?



# 5. If your firm is having trouble filling salaried positions, please indicate the position types you are having trouble filling:



# 6. If your firm is having trouble filling craft professional positions, please indicate the position types you are having trouble filling:



#### 7. Do you expect any changes in the availability of hourly craft or salaried personnel over the coming 12 months?



#### 8. How would you rate the adequacy of the local pipeline for supplying well-trained craft personnel?



#### 9. Is your firm losing hourly craft or salaried personnel to other employers (mark all that apply)?



10. Has your fir