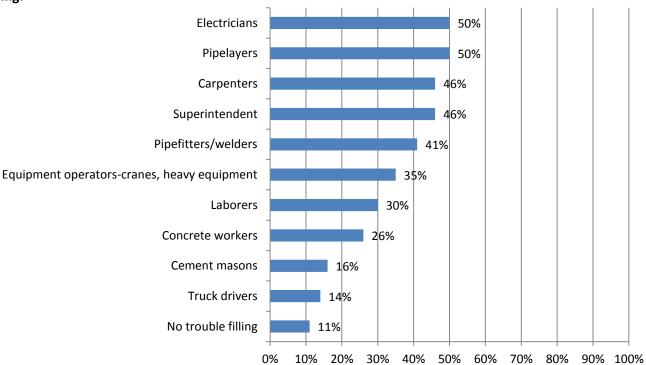

# 6. If your firm is having trouble filling craft professional positions, please indicate the position types you are having trouble filling: