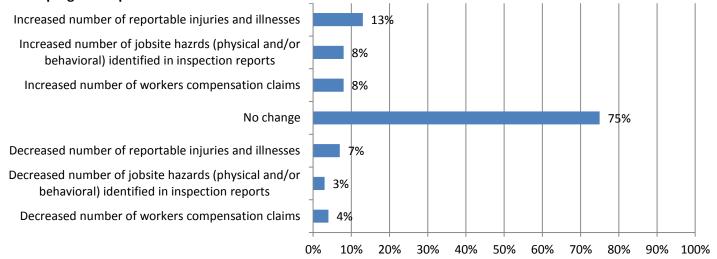

# 11. Have you increased your use of any of the following during the past year because of difficulty in filling positions (mark all that apply)?

12. If your firm is experiencing staffing challenges, how would you describe the impact on your company's safety and health program or performance?