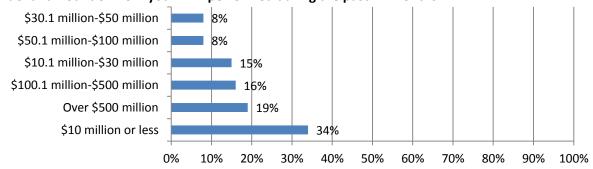

#### 16. Estimate the total dollar amount of work your firm performed during the past 12 months.