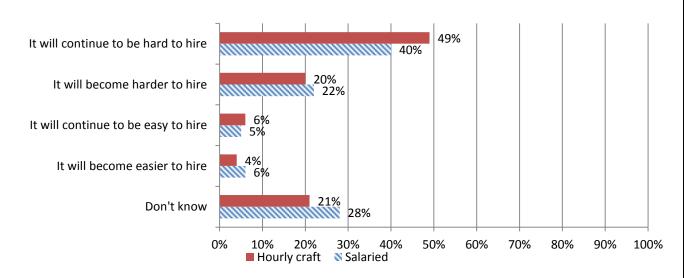

#### 7. Do you expect any changes in the availability of hourly craft or salaried personnel over the coming 12 months?