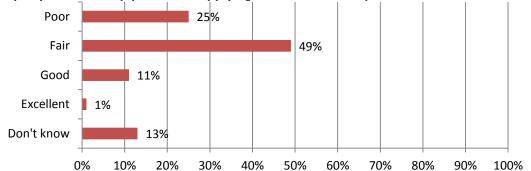

#### 8. How would you rate the adequacy of the local pipeline for supplying well-trained craft personnel?