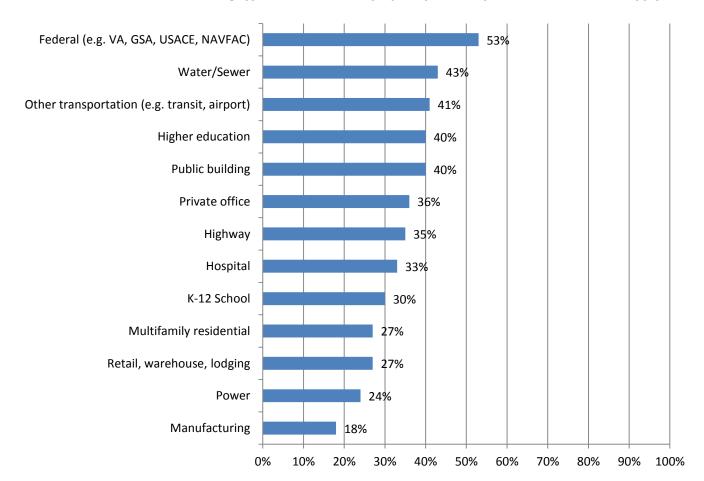

### California Results

1. Please indicate which of the following types of construction projects your firm performs (mark all that apply)?