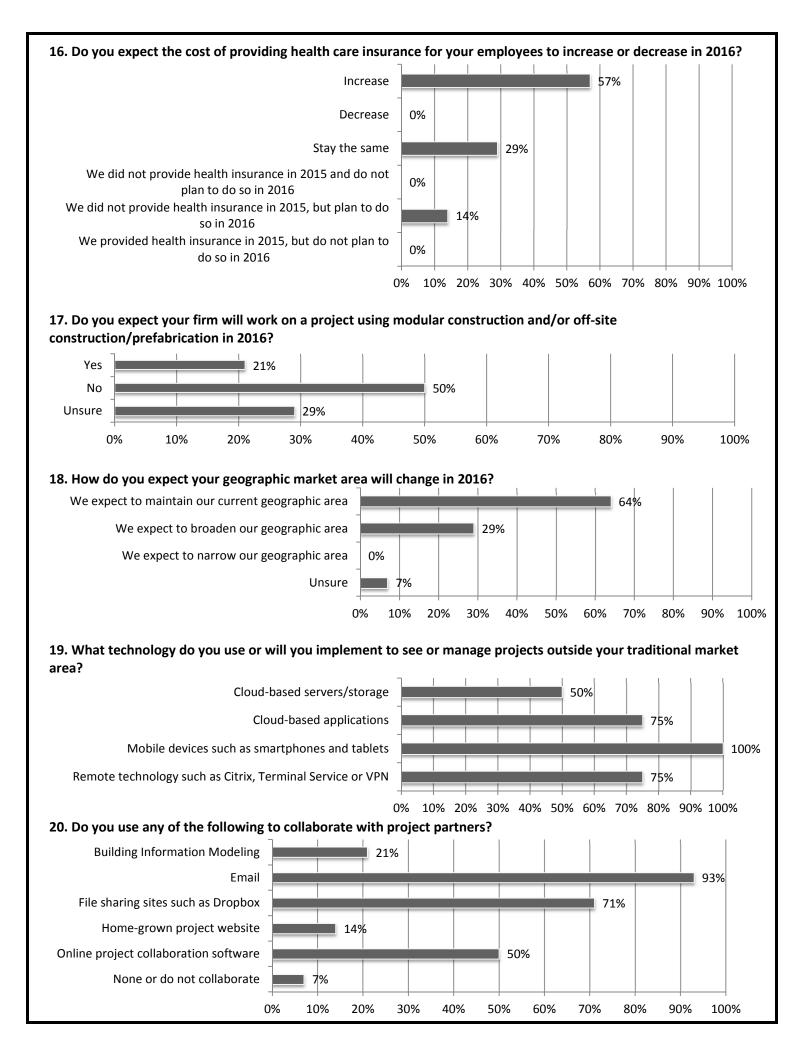

Water/Sewer                                         | 30%    | 0%    | 70%  | 30% |
| Federal (e.g., VA, GSA, USACE, NAVFAC)              | 36%    | 9%    | 55%  | 27% |
| Public Building                                     | 30%    | 10%   | 60%  | 20% |
| Hospital                                            | 27%    | 9%    | 64%  | 18% |
| Highway                                             | 22%    | 11%   | 67%  | 11% |
| Other Transportation (e.g., transit, rail, airport) | 9%     | 0%    | 91%  | 9%  |
| Power                                               | 9%     | 0%    | 91%  | 9%  |
| Higher Education                                    | 9%     | 9%    | 82%  | 0%  |







## 15. Did the cost of providing health care insurance for your employees increase or decrease in 2015?