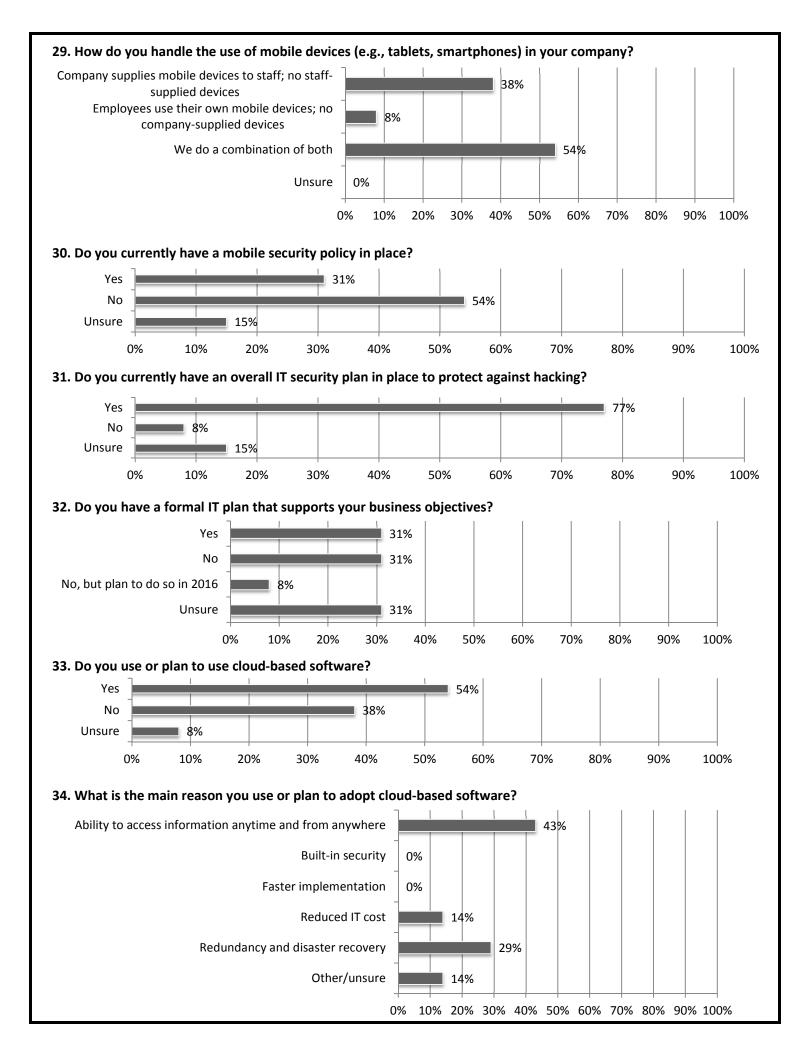

Sewer                                         | 30%    | 0%    | 70%  | 30% |
| Federal (e.g., VA, GSA, USACE, NAVFAC)              | 36%    | 9%    | 55%  | 27% |
| Public Building                                     | 30%    | 10%   | 60%  | 20% |
| Hospital                                            | 27%    | 9%    | 64%  | 18% |
| Highway                                             | 22%    | 11%   | 67%  | 11% |
| Other Transportation (e.g., transit, rail, airport) | 9%     | 0%    | 91%  | 9%  |
| Power                                               | 9%     | 0%    | 91%  | 9%  |
| Higher Education                                    | 9%     | 9%    | 82%  | 0%  |







## 15. Did the cost of providing health care insurance for your employees increase or decrease in 2015?