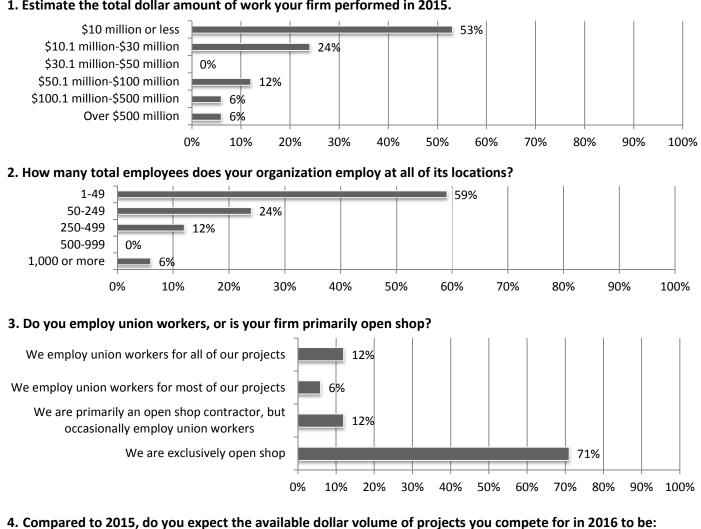

**Quality People. Quality Projects.** 

## **2016 Construction Outlook Survey Results Nevada Results**

(Results from 23 respondents who listed Nevada as the state where their firm performs the largest amount of its work; total differs for some questions)

1. Estimate the total dollar amount of work your firm performed in 2015.



| Market                                              | Higher | Lower | Same | Net |
|-----------------------------------------------------|--------|-------|------|-----|
| All projects                                        | 62%    | 0%    | 38%  | 62% |
| Manufacturing                                       | 50%    | 0%    | 50%  | 50% |
| Retail, Warehouse, Lodging                          | 42%    | 0%    | 58%  | 42% |
| K-12 School                                         | 45%    | 9%    | 45%  | 36% |
| Private Office                                      | 36%    | 0%    | 64%  | 36% |
| Multifamily Residential                             | 33%    | 0%    | 67%  | 33% |
| Water/Sewer                                         | 30%    | 0%    | 70%  | 30% |
| Federal (e.g., VA, GSA