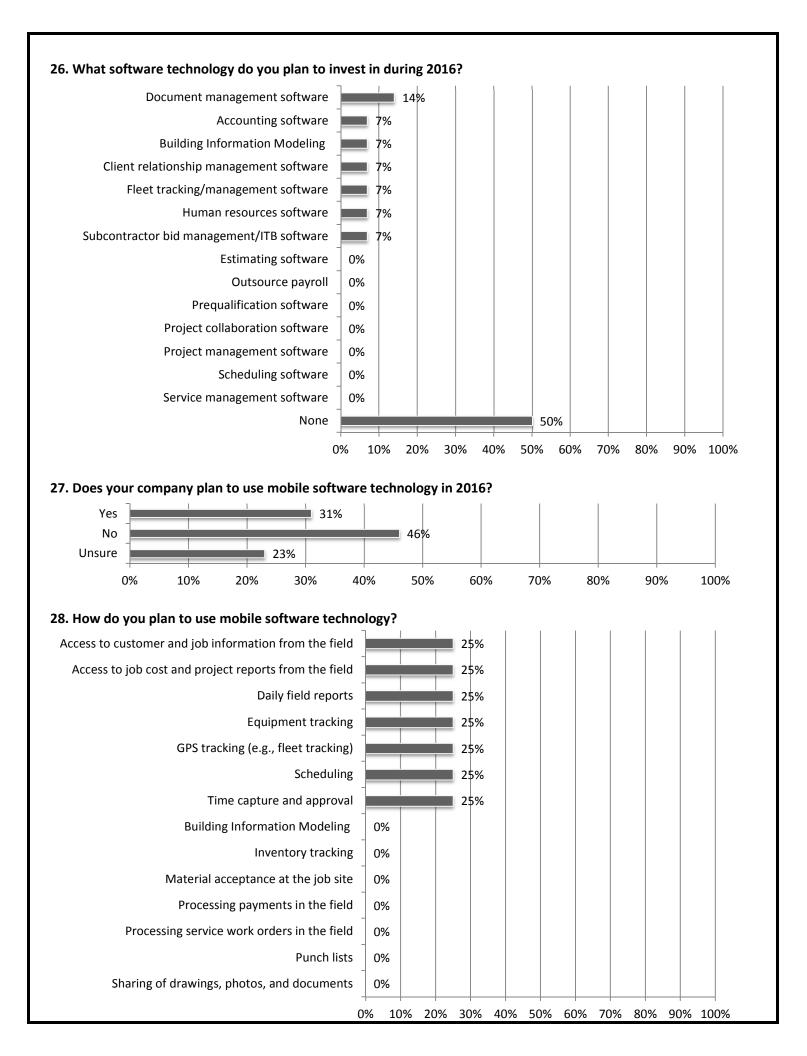

r/Sewer                                         | 30%    | 0%    | 70%  | 30% |
| Federal (e.g., VA, GSA, USACE, NAVFAC)              | 36%    | 9%    | 55%  | 27% |
| Public Building                                     | 30%    | 10%   | 60%  | 20% |
| Hospital                                            | 27%    | 9%    | 64%  | 18% |
| Highway                                             | 22%    | 11%   | 67%  | 11% |
| Other Transportation (e.g., transit, rail, airport) | 9%     | 0%    | 91%  | 9%  |
| Power                                               | 9%     | 0%    | 91%  | 9%  |
| Higher Education                                    | 9%     | 9%    | 82%  | 0%  |







## 15. Did the cost of providing health care insurance for your employees increase or decrease in 2015?