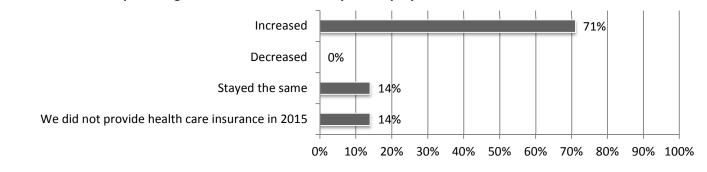

## 15. Did the cost of providing health care insurance for your employees increase or decrease in 2015?