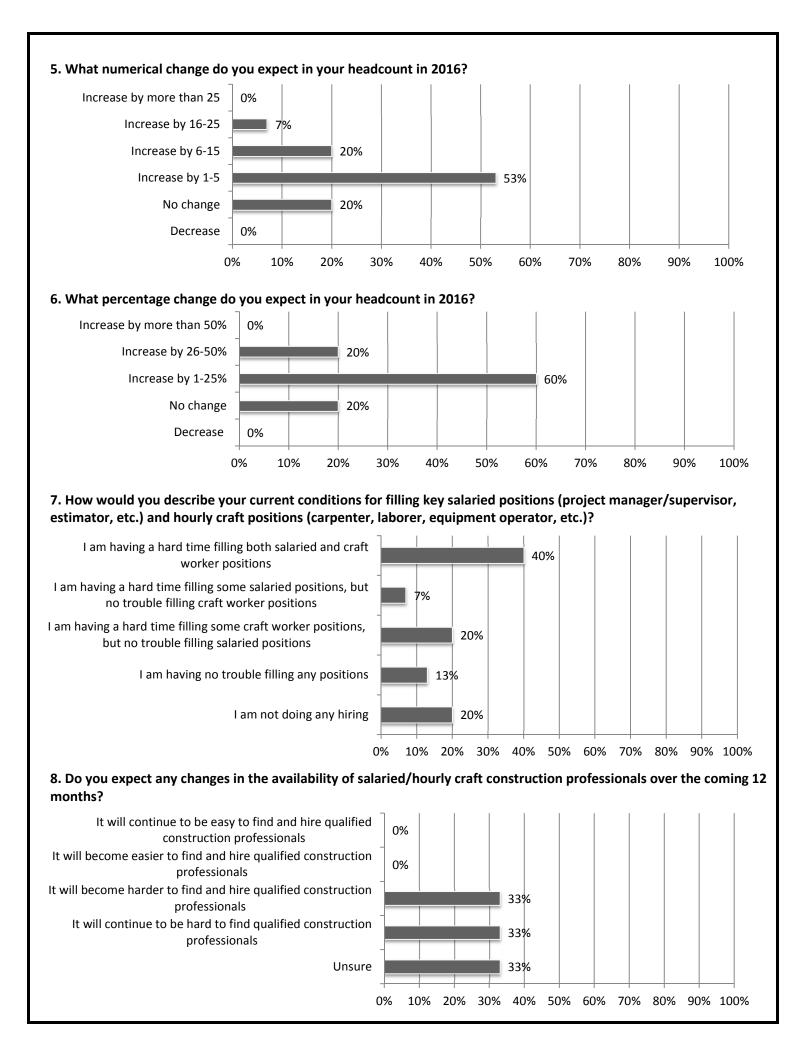

| 0%    | 64%  | 36% |
| Multifamily Residential                             | 33%    | 0%    | 67%  | 33% |
| Water/Sewer                                         | 30%    | 0%    | 70%  | 30% |
| Federal (e.g., VA, GSA, USACE, NAVFAC)              | 36%    | 9%    | 55%  | 27% |
| Public Building                                     | 30%    | 10%   | 60%  | 20% |
| Hospital                                            | 27%    | 9%    | 64%  | 18% |
| Highway                                             | 22%    | 11%   | 67%  | 11% |
| Other Transportation (e.g., transit, rail, airport) | 9%     | 0%    | 91%  | 9%  |
| Power                                               | 9%     | 0%    | 91%  | 9%  |
| Higher Education                                    | 9%     | 9%    | 82%  | 0%  |







## 15. Did the cost of providing health care insurance for your employees increase or decrease in 2015?