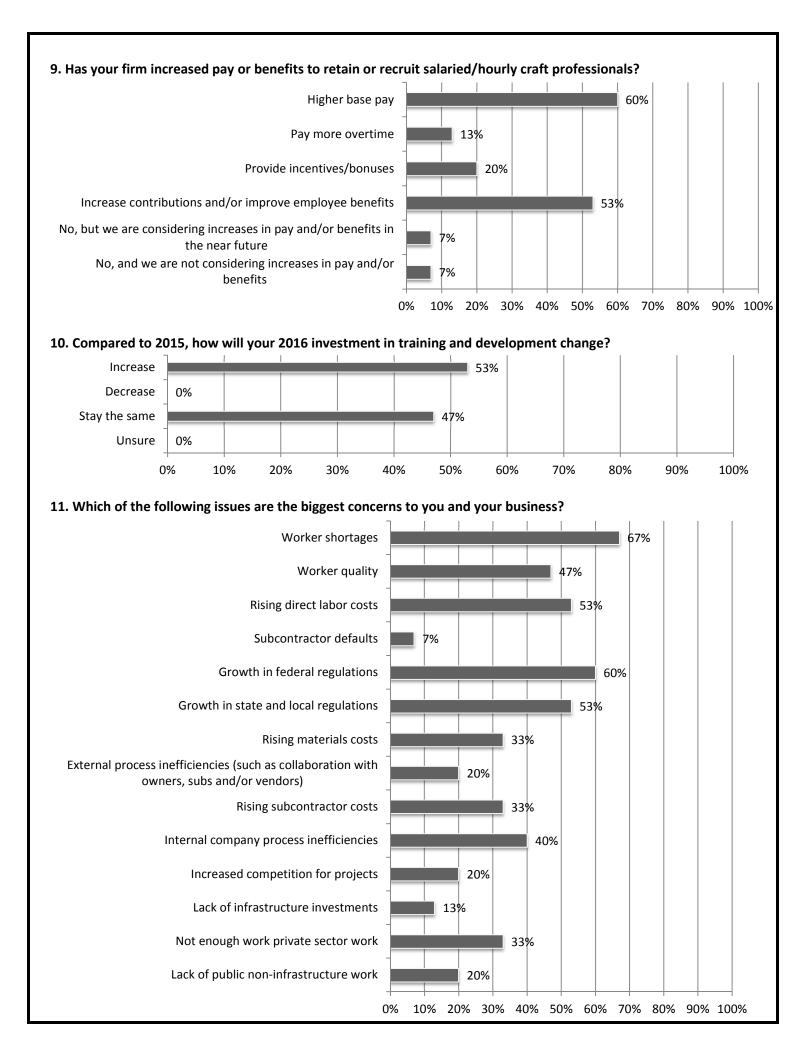

| 0%    | 64%  | 36% |
| Multifamily Residential                             | 33%    | 0%    | 67%  | 33% |
| Water/Sewer                                         | 30%    | 0%    | 70%  | 30% |
| Federal (e.g., VA, GSA, USACE, NAVFAC)              | 36%    | 9%    | 55%  | 27% |
| Public Building                                     | 30%    | 10%   | 60%  | 20% |
| Hospital                                            | 27%    | 9%    | 64%  | 18% |
| Highway                                             | 22%    | 11%   | 67%  | 11% |
| Other Transportation (e.g., transit, rail, airport) | 9%     | 0%    | 91%  | 9%  |
| Power                                               | 9%     | 0%    | 91%  | 9%  |
| Higher Education                                    | 9%     | 9%    | 82%  | 0%  |







## 15. Did the cost of providing health care insurance for your employees increase or decrease in 2015?