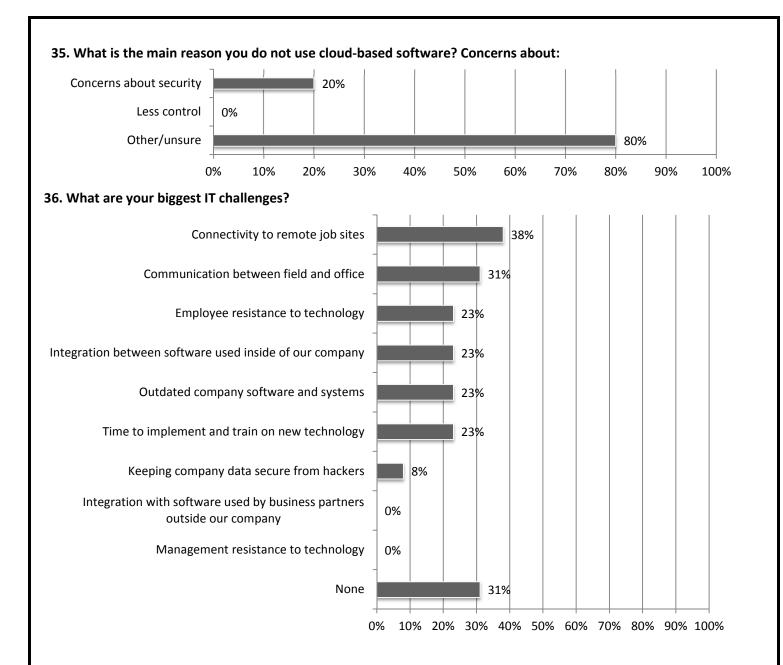

wer                                         | 30%    | 0%    | 70%  | 30% |
| Federal (e.g., VA, GSA, USACE, NAVFAC)              | 36%    | 9%    | 55%  | 27% |
| Public Building                                     | 30%    | 10%   | 60%  | 20% |
| Hospital                                            | 27%    | 9%    | 64%  | 18% |
| Highway                                             | 22%    | 11%   | 67%  | 11% |
| Other Transportation (e.g., transit, rail, airport) | 9%     | 0%    | 91%  | 9%  |
| Power                                               | 9%     | 0%    | 91%  | 9%  |
| Higher Education                                    | 9%     | 9%    | 82%  | 0%  |







## 15. Did the cost of providing health care insurance for your employees increase or decrease in 2015?