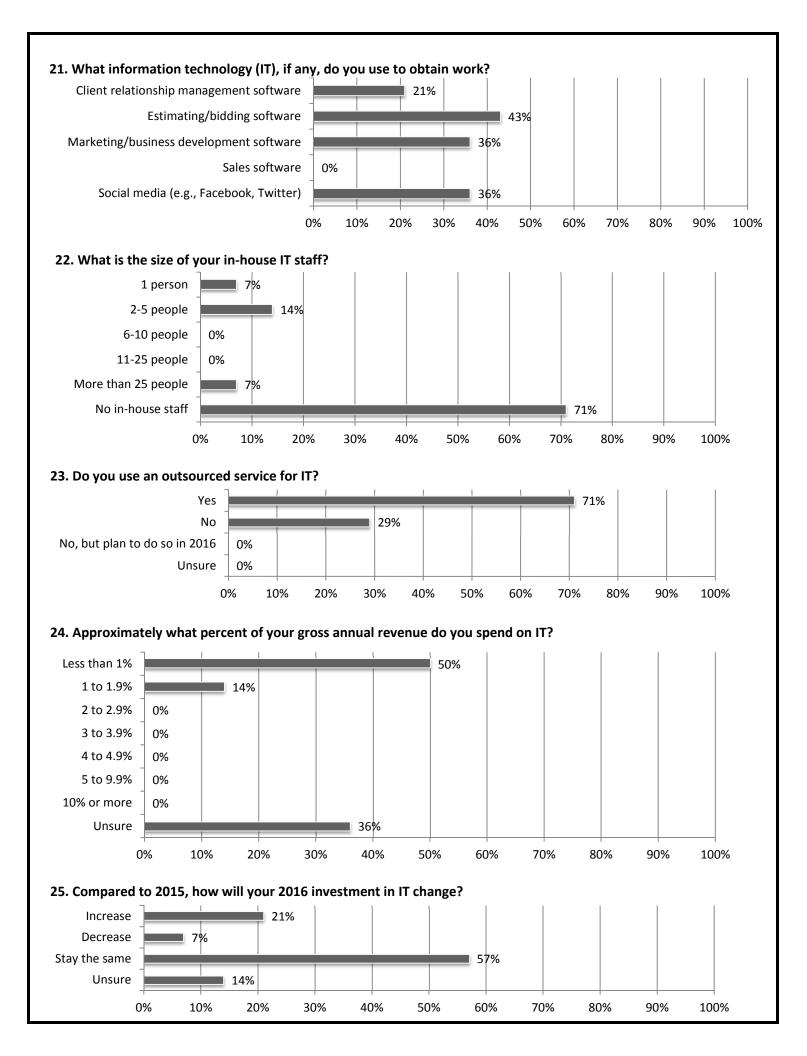

ter/Sewer                                         | 30%    | 0%    | 70%  | 30% |
| Federal (e.g., VA, GSA, USACE, NAVFAC)              | 36%    | 9%    | 55%  | 27% |
| Public Building                                     | 30%    | 10%   | 60%  | 20% |
| Hospital                                            | 27%    | 9%    | 64%  | 18% |
| Highway                                             | 22%    | 11%   | 67%  | 11% |
| Other Transportation (e.g., transit, rail, airport) | 9%     | 0%    | 91%  | 9%  |
| Power                                               | 9%     | 0%    | 91%  | 9%  |
| Higher Education                                    | 9%     | 9%    | 82%  | 0%  |







## 15. Did the cost of providing health care insurance for your employees increase or decrease in 2015?