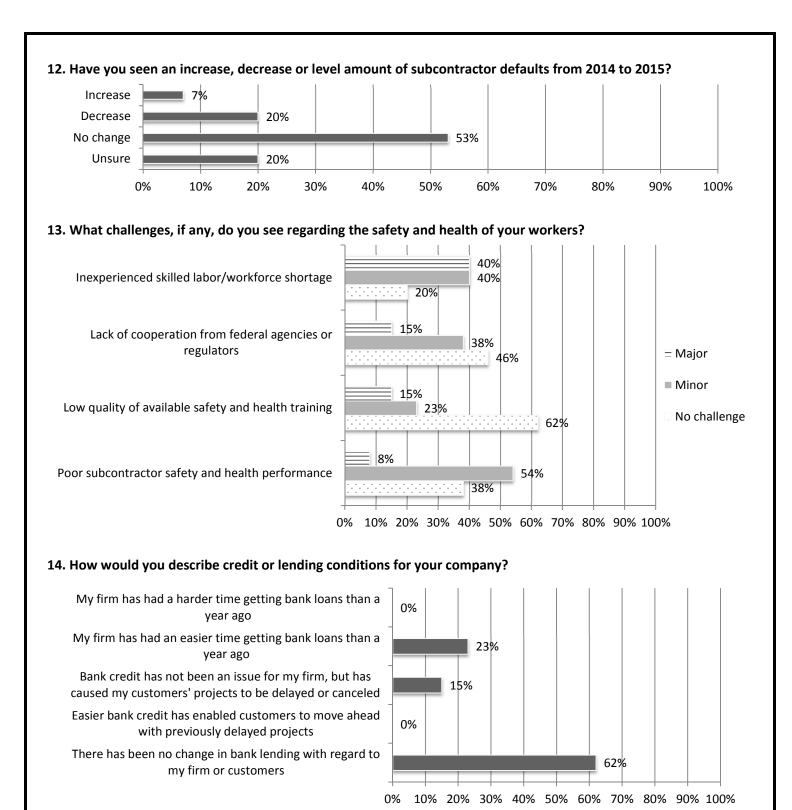

0%    | 64%  | 36% |
| Multifamily Residential                             | 33%    | 0%    | 67%  | 33% |
| Water/Sewer                                         | 30%    | 0%    | 70%  | 30% |
| Federal (e.g., VA, GSA, USACE, NAVFAC)              | 36%    | 9%    | 55%  | 27% |
| Public Building                                     | 30%    | 10%   | 60%  | 20% |
| Hospital                                            | 27%    | 9%    | 64%  | 18% |
| Highway                                             | 22%    | 11%   | 67%  | 11% |
| Other Transportation (e.g., transit, rail, airport) | 9%     | 0%    | 91%  | 9%  |
| Power                                               | 9%     | 0%    | 91%  | 9%  |
| Higher Education                                    | 9%     | 9%    | 82%  | 0%  |







## 15. Did the cost of providing health care insurance for your employees increase or decrease in 2015?