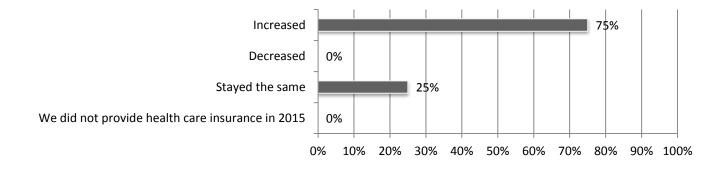

2016 Construction Outlook Survey Results Arizona Results

(Results from 20 respondents who listed Arizona as the state where their firm performs the largest amount of its work; total differs for some questions)

1. Estimate the total dollar amount of work your firm performed in 2015.

K-12 School

Public Building

Manufacturing

Retail, Warehouse, Lodging

Multifamily Residential

Quality People. Quality Projects.



20%

20%

0%

0%

0%

40%

20%

40%

40%

50%

40%

80%

40%

60%

50%

-20%

-20% -20%

-40%

-50%







my firm or customers



## 15. Did the cost of providing health care insurance for your employees increase or decrease in 2015?