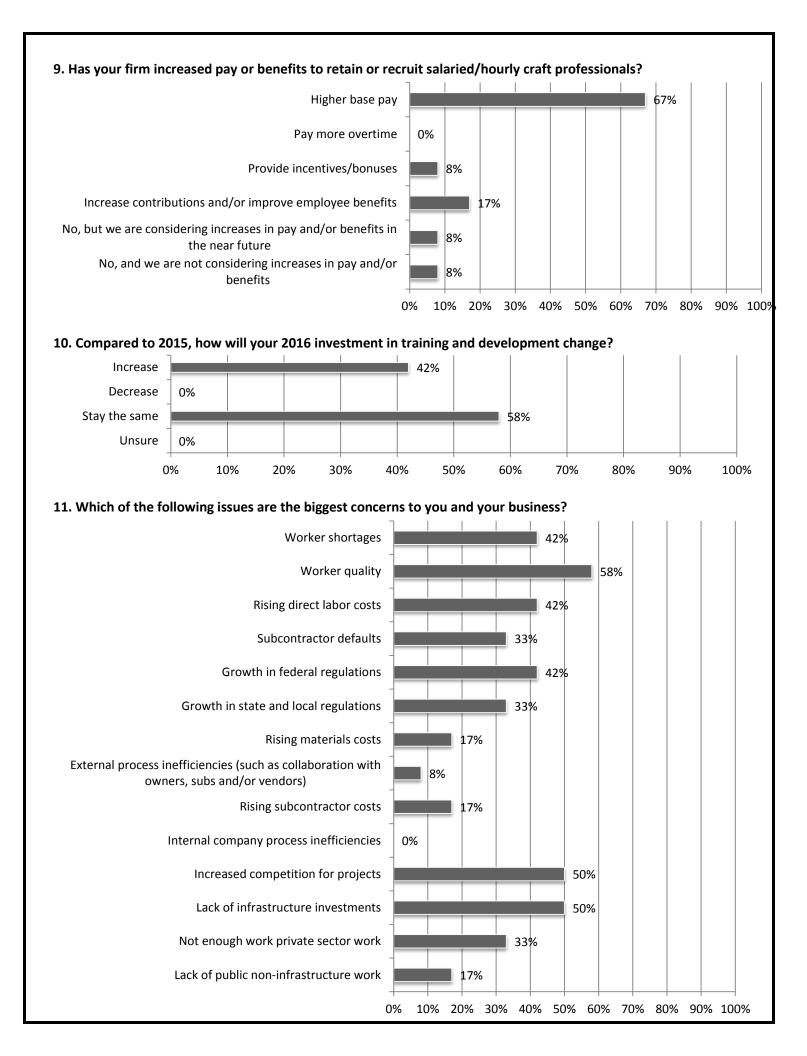

2016 Construction Outlook Survey Results Arizona Results

(Results from 20 respondents who listed Arizona as the state where their firm performs the largest amount of its work; total differs for some questions)

1. Estimate the total dollar amount of work your firm performed in 2015.

K-12 School

Public Building

Manufacturing

Retail, Warehouse, Lodging

Multifamily Residential

Quality People. Quality Projects.



20%

20%

0%

0%

0%

40%

20%

40%

40%

50%

40%

80%

40%

60%

50%

-20%

-20% -20%

-40%

-50%







my firm or customers



## 15. Did the cost of providing health care insurance for your employees increase or decrease in 2015?