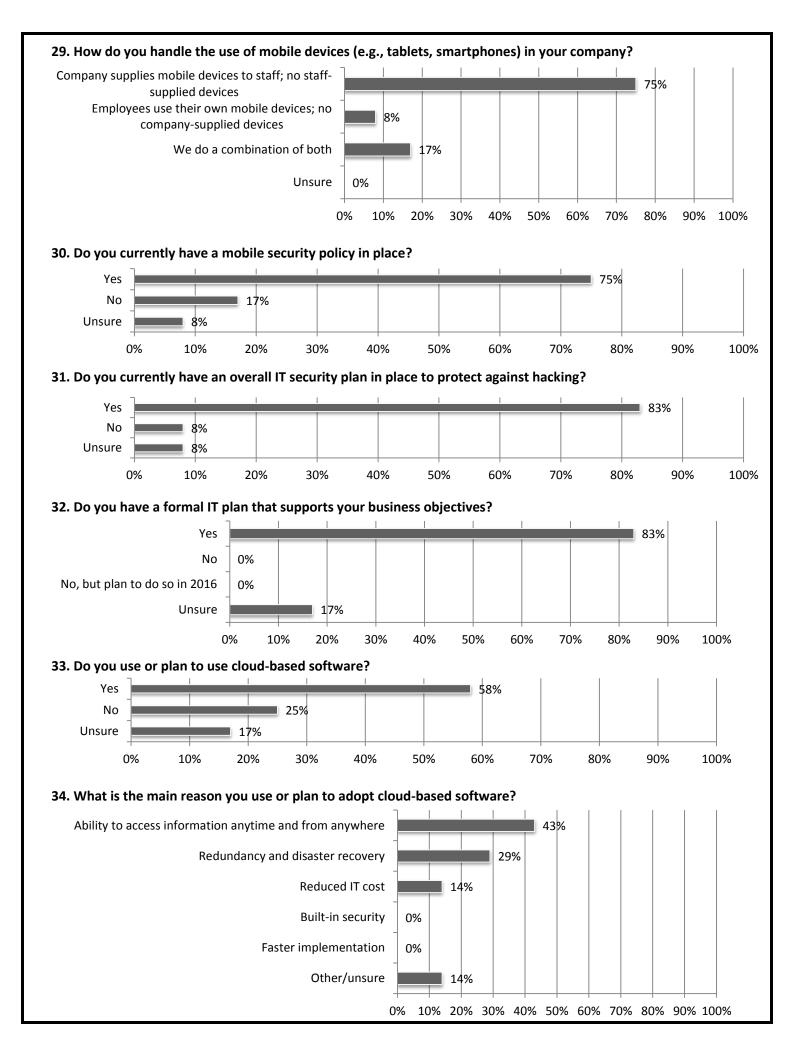

2016 Construction Outlook Survey Results Arizona Results

(Results from 20 respondents who listed Arizona as the state where their firm performs the largest amount of its work; total differs for some questions)

1. Estimate the total dollar amount of work your firm performed in 2015.

K-12 School

Public Building

Manufacturing

Retail, Warehouse, Lodging

Multifamily Residential

Quality People. Quality Projects.



20%

20%

0%

0%

0%

40%

20%

40%

40%

50%

40%

80%

40%

60%

50%

-20%

-20% -20%

-40%

-50%







my firm or customers



## 15. Did the cost of providing health care insurance for your employees increase or decrease in 2015?