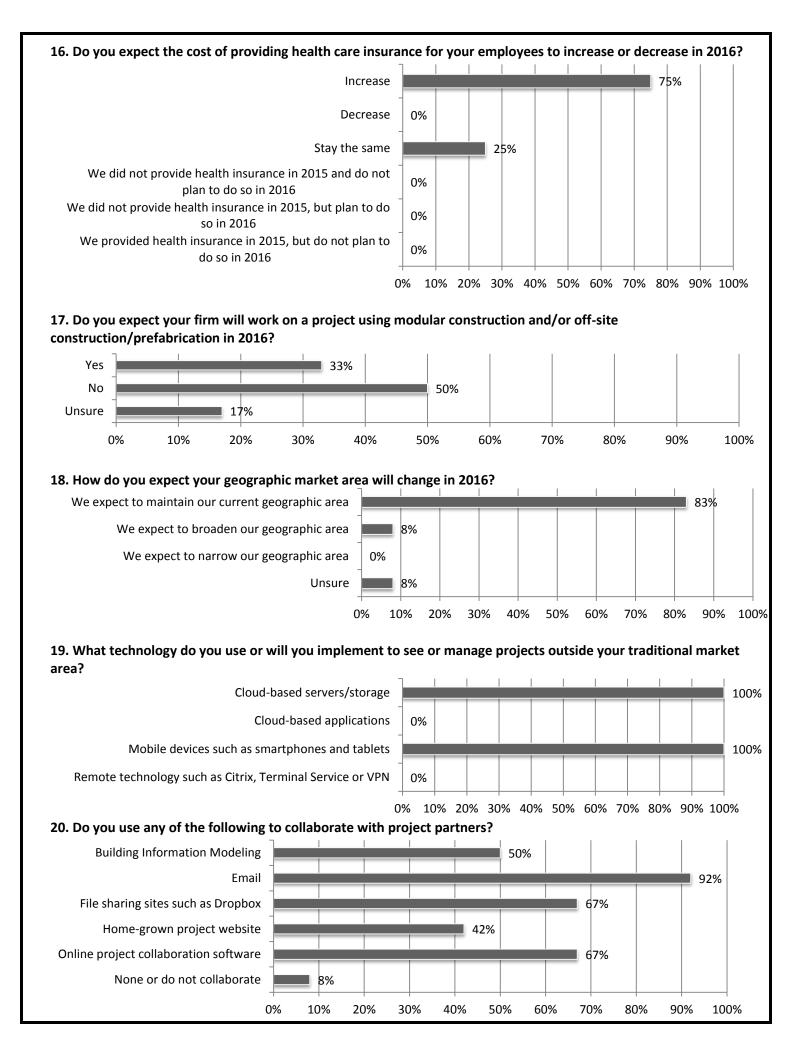

2016 Construction Outlook Survey Results Arizona Results

(Results from 20 respondents who listed Arizona as the state where their firm performs the largest amount of its work; total differs for some questions)

1. Estimate the total dollar amount of work your firm performed in 2015.

K-12 School

Public Building

Manufacturing

Retail, Warehouse, Lodging

Multifamily Residential

Quality People. Quality Projects.



20%

20%

0%

0%

0%

40%

20%

40%

40%

50%

40%

80%

40%

60%

50%

-20%

-20% -20%

-40%

-50%







my firm or customers



## 15. Did the cost of providing health care insurance for your employees increase or decrease in 2015?