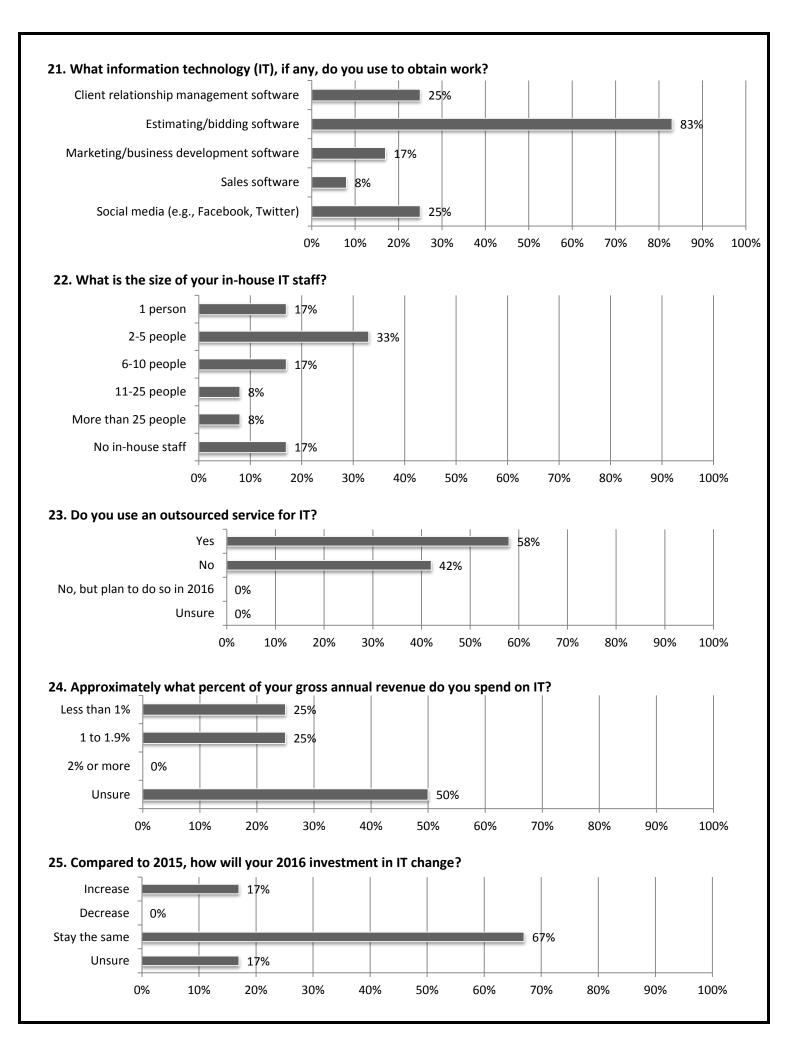

2016 Construction Outlook Survey Results Arizona Results

(Results from 20 respondents who listed Arizona as the state where their firm performs the largest amount of its work; total differs for some questions)

1. Estimate the total dollar amount of work your firm performed in 2015.

K-12 School

Public Building

Manufacturing

Retail, Warehouse, Lodging

Multifamily Residential

Quality People. Quality Projects.



20%

20%

0%

0%

0%

40%

20%

40%

40%

50%

40%

80%

40%

60%

50%

-20%

-20% -20%

-40%

-50%







my firm or customers



## 15. Did the cost of providing health care insurance for your employees increase or decrease in 2015?