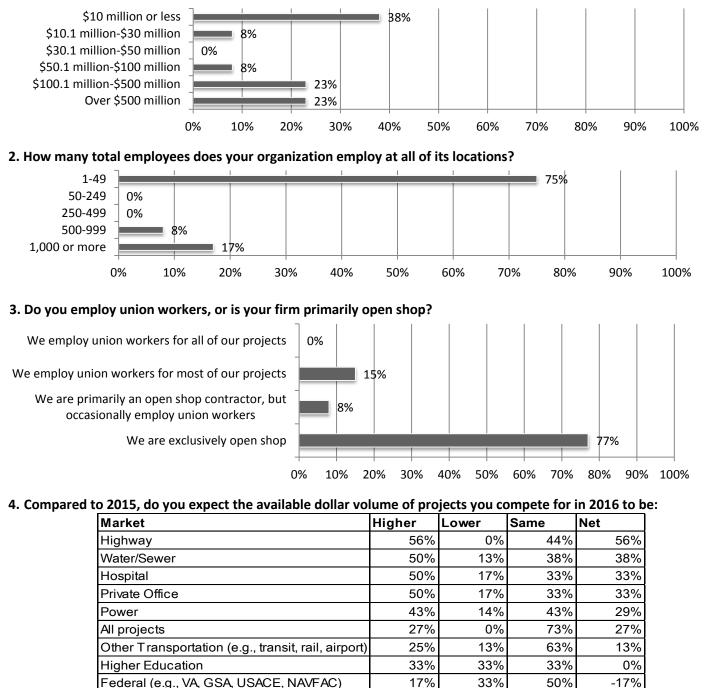

1. Estimate the total dollar amount of work your firm performed in 2015.

K-12 School

Public Building

Manufacturing

Retail, Warehouse, Lodging

Multifamily Residential

Quality People. Quality Projects.

20%

20%

0%

0%

0%

40%

20%

40%

40%

50%

40%

80%

40%

60%

50%

-20%

-20% -20%