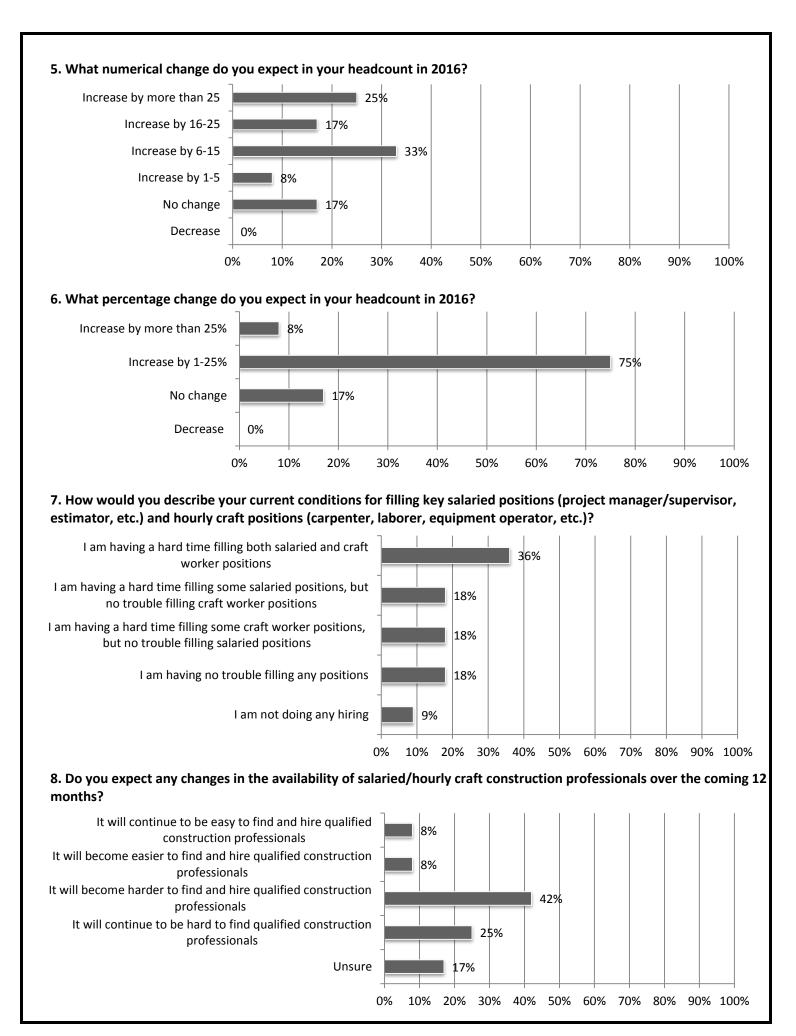

2016 Construction Outlook Survey Results Arizona Results

(Results from 20 respondents who listed Arizona as the state where their firm performs the largest amount of its work; total differs for some questions)

1. Estimate the total dollar amount of work your firm performed in 2015.

K-12 School

Public Building

Manufacturing

Retail, Warehouse, Lodging

Multifamily Residential

Quality People. Quality Projects.



20%

20%

0%

0%

0%

40%

20%

40%

40%

50%

40%

80%

40%

60%

50%

-20%

-20% -20%

-40%

-50%







my firm or customers



## 15. Did the cost of providing health care insurance for your employees increase or decrease in 2015?