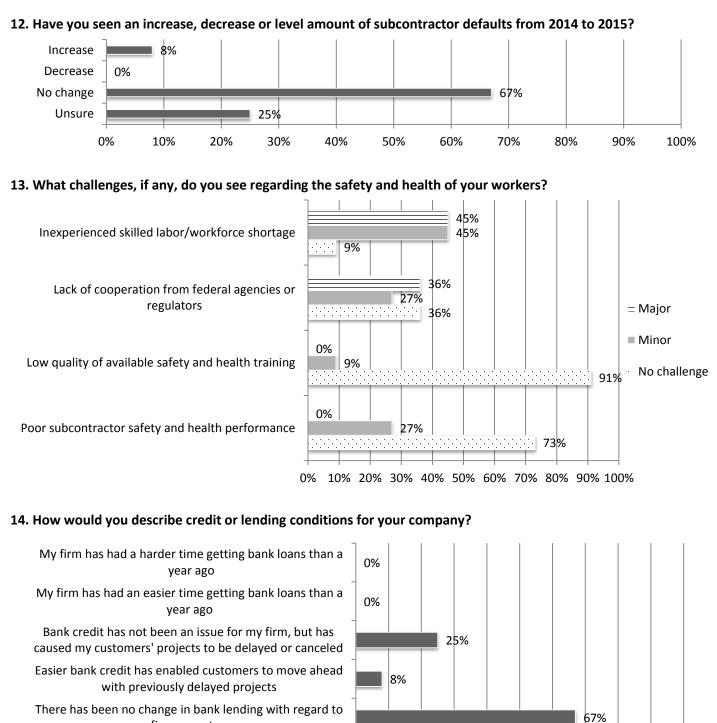

2016 Construction Outlook Survey Results Arizona Results

(Results from 20 respondents who listed Arizona as the state where their firm performs the largest amount of its work; total differs for some questions)

1. Estimate the total dollar amount of work your firm performed in 2015.

K-12 School

Public Building

Manufacturing

Retail, Warehouse, Lodging

Multifamily Residential

Quality People. Quality Projects.



20%

20%

0%

0%

0%

40%

20%

40%

40%

50%

40%

80%

40%

60%

50%

-20%

-20% -20%

-40%

-50%







my firm or customers



## 15. Did the cost of providing health care insurance for your employees increase or decrease in 2015?