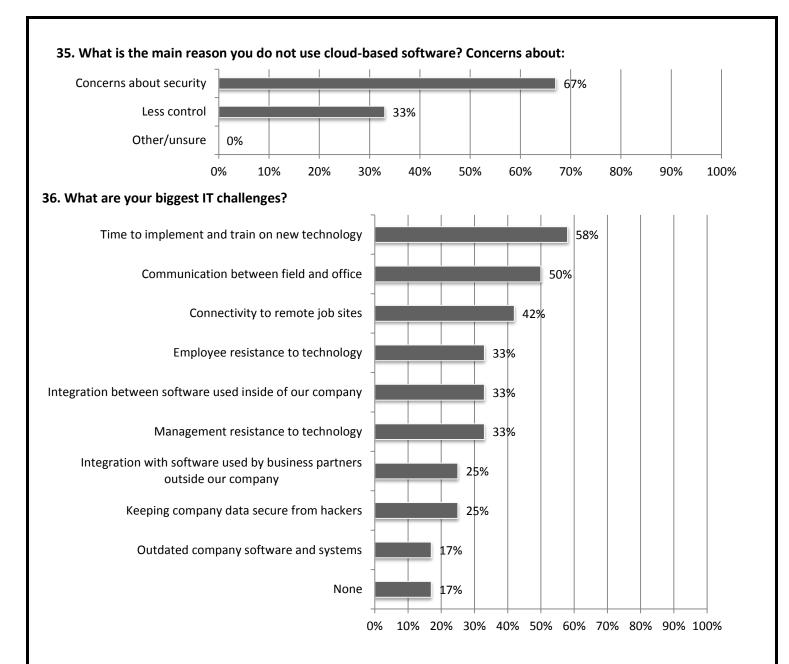

2016 Construction Outlook Survey Results Arizona Results

(Results from 20 respondents who listed Arizona as the state where their firm performs the largest amount of its work; total differs for some questions)

1. Estimate the total dollar amount of work your firm performed in 2015.

K-12 School

Public Building

Manufacturing

Retail, Warehouse, Lodging

Multifamily Residential

Quality People. Quality Projects.



20%

20%

0%

0%

0%

40%

20%

40%

40%

50%

40%

80%

40%

60%

50%

-20%

-20% -20%

-40%

-50%







my firm or customers



## 15. Did the cost of providing health care insurance for your employees increase or decrease in 2015?