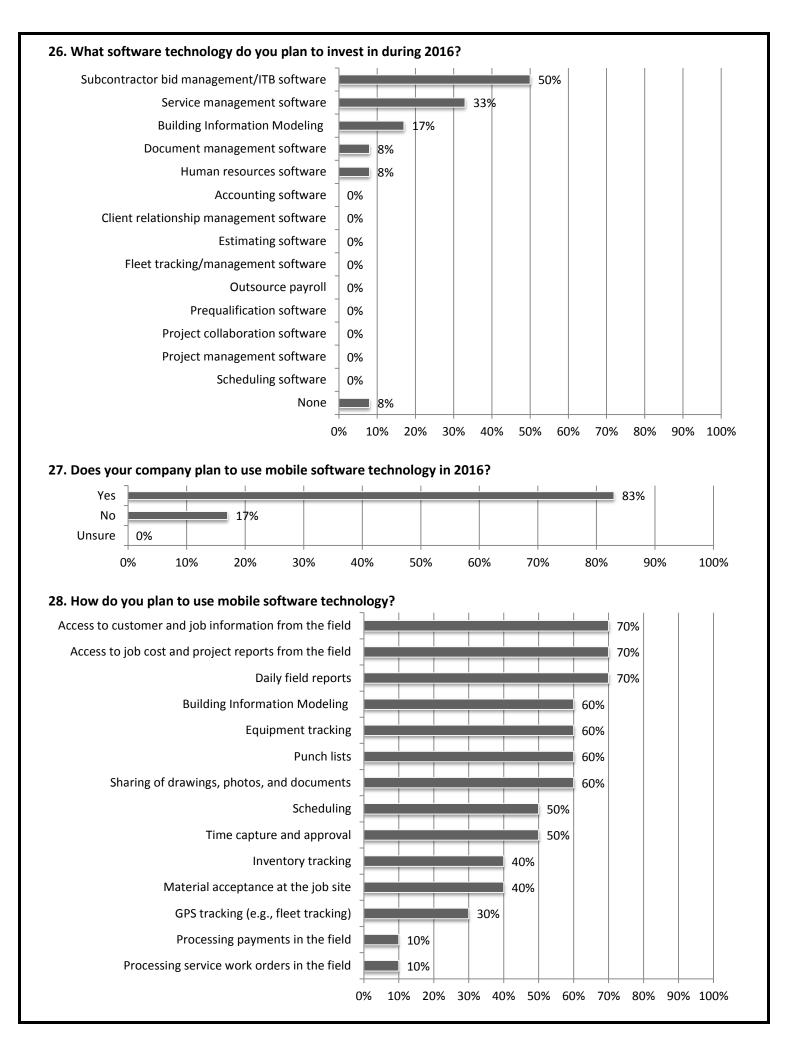

2016 Construction Outlook Survey Results Arizona Results

(Results from 20 respondents who listed Arizona as the state where their firm performs the largest amount of its work; total differs for some questions)

1. Estimate the total dollar amount of work your firm performed in 2015.

K-12 School

Public Building

Manufacturing

Retail, Warehouse, Lodging

Multifamily Residential

Quality People. Quality Projects.



20%

20%

0%

0%

0%

40%

20%

40%

40%

50%

40%

80%

40%

60%

50%

-20%

-20% -20%

-40%

-50%







my firm or customers



## 15. Did the cost of providing health care insurance for your employees increase or decrease in 2015?