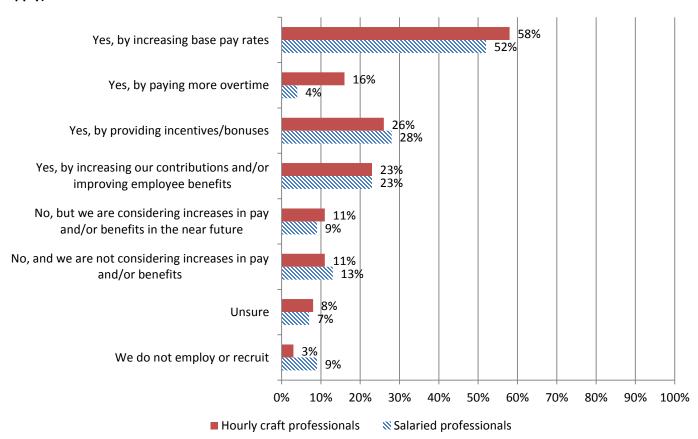

## 9. Has your firm increased pay and/or benefits for construction hourly craft/salaried professionals (mark all that apply)?