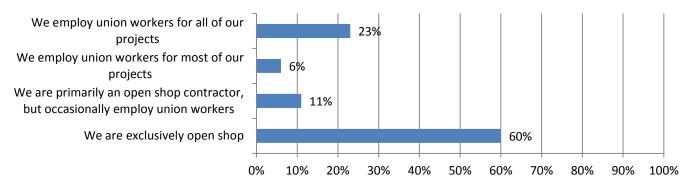

aried professionals over the coming 12 months?



## 7. How would you rate the overall quality of the local pipeline for training new construction hourly craft/salaried professionals?



#### 8. Is your firm losing construction hourly craft/salaried professionals to other employers (mark all that apply)?



## 9. Has your firm increased pay and/or benefits for construction hourly craft/salaried professionals (mark all that apply)?



## 10. Have you increased your use of the following during the past year because of difficulty in filling positions (mark all that apply)?



# 11. If your firm is experiencing workforce challenges, how would you describe its impact on your safety and health program or performance?



#### 12. Do you employ union workers, or is your firm primarily open shop?



### 13. Estimate the total dollar amount of work your firm performed during the past 12 months.