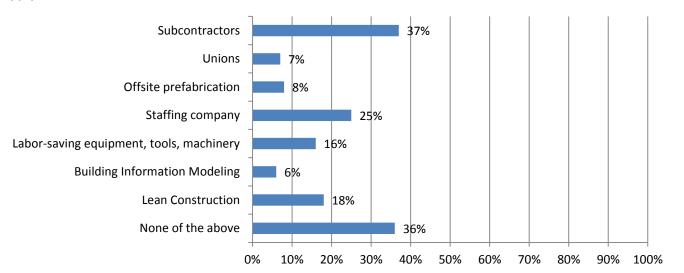

## 10. Have you increased your use of the following during the past year because of difficulty in filling positions (mark all that apply)?