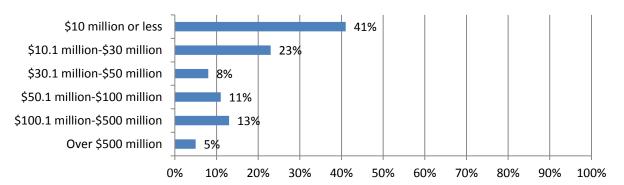

### 13. Estimate the total dollar amount of work your firm performed during the past 12 months.