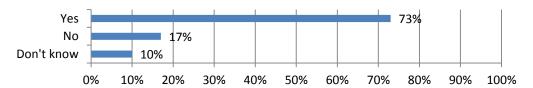

#### 2. In the next 12 months, do you expect your firm will hire additional or replacement: