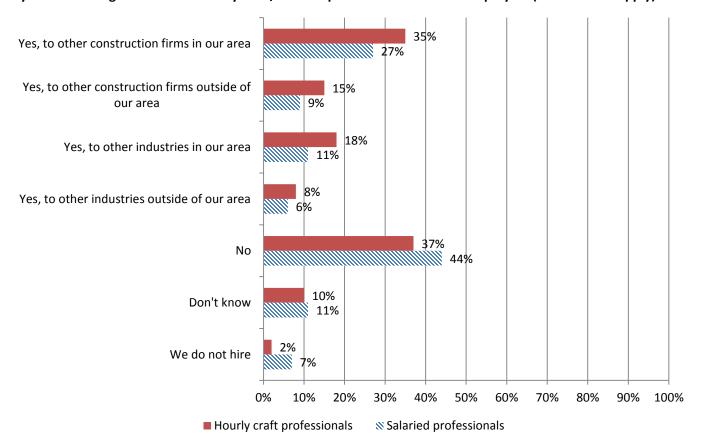

#### 8. Is your firm losing construction hourly craft/salaried professionals to other employers (mark all that apply)?