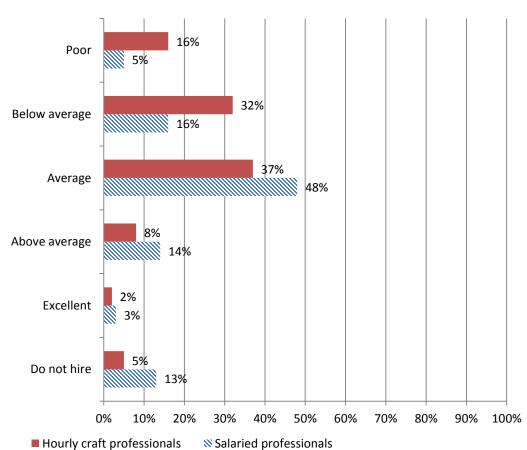

## 7. How would you rate the overall quality of the local pipeline for training new construction hourly craft/salaried professionals?