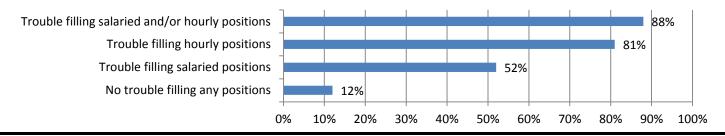

### **2015 Workforce Survey Results**

### **Regional Results - West**

There were a total of 265 responses; not all respondents answered every question.

#### 1. Please indicate which of the following types of construction projects your firm performs (mark all that apply)?



#### 2. In the next 12 months, do you expect your firm will hire additional or replacement:

#### Craft workers, also known as hourly craft professionals



#### Professionals, also known as salaried professionals



#### 3. How would you describe your firm's current workforce challenges?



### 4. If your firm is having trouble filling key hourly craft professional positions, please indicate the position types you are having trouble filling (number of firms that currently employ):



# 5. If your firm is having trouble filling key salaried professional positions, please indicate the position types you are having trouble filling (number of firms that currently employ):



## 6. Do you expect any changes in the availability of construction hourly craft/salaried professionals over the coming 12 months?



## 7. How would you rate the overall quality of the local pipeline for training new construction hourly craft/salaried professionals?



#### 8. Is your firm losing construction hourly craft/salaried professionals to other employers (mark all that apply)?



## 9. Has your fi