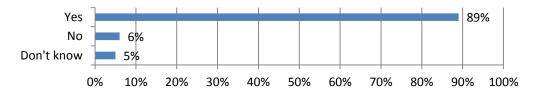

#### 2. In the next 12 months, do you expect your firm will hire additional or replacement: