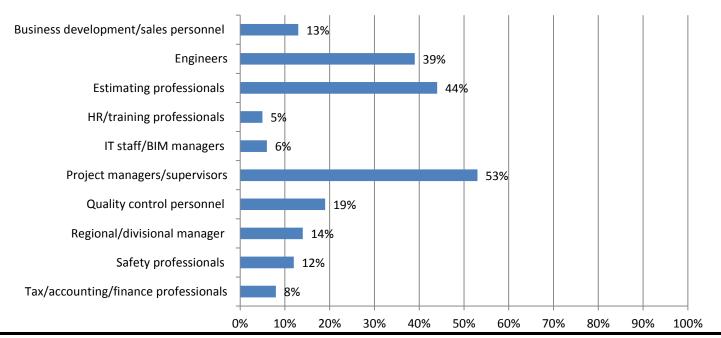

# 5. If your firm is having trouble filling key salaried professional positions, please indicate the position types you are having trouble filling (number of firms that currently employ):