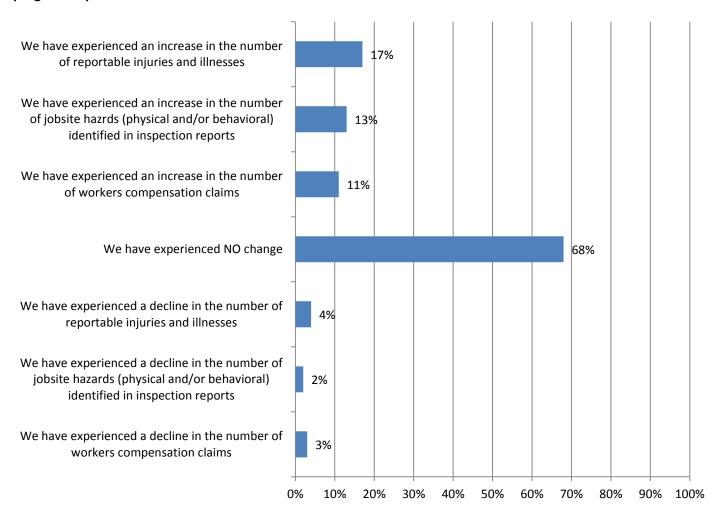

# 11. If your firm is experiencing workforce challenges, how would you describe its impact on your safety and health program or performance?