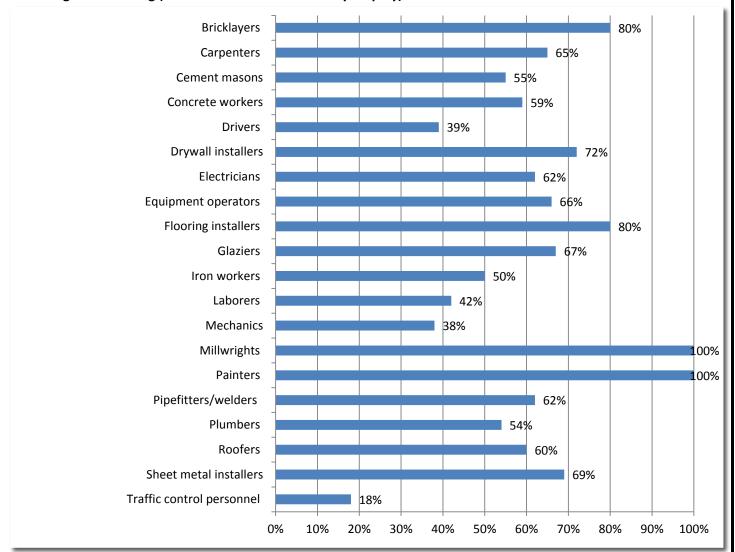

### 4. If your firm is having trouble filling key hourly craft professional positions, please indicate the position types you are having trouble filling (number of firms that currently employ):