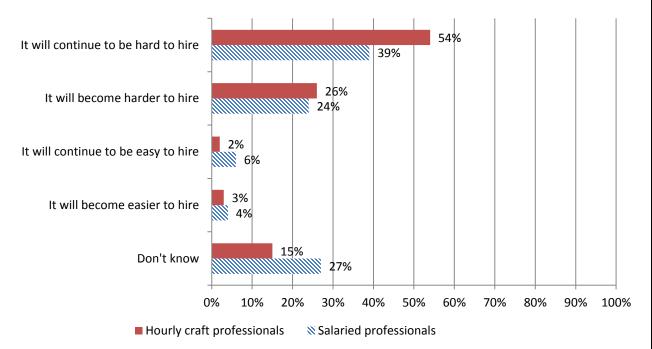

## 6. Do you expect any changes in the availability of construction hourly craft/salaried professionals over the coming 12 months?