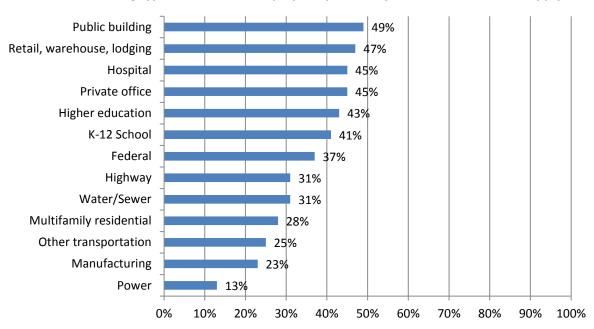

#### 1. Please indicate which of the following types of construction projects your firm performs (mark all that apply)?