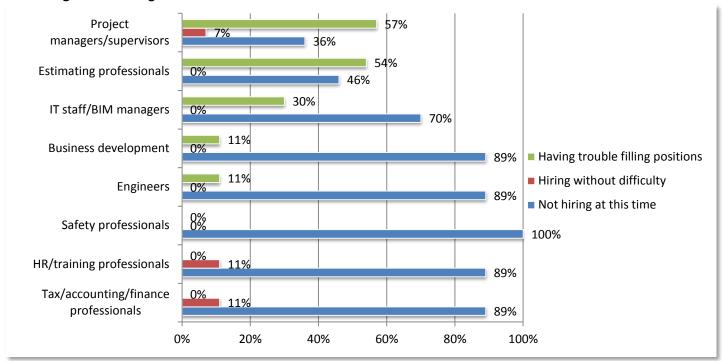

13. If you are having trouble filling key construction professional positions, please indicate all the position types you are having trouble filling.

14. If you are having trouble filling key craft worker positions, please indicate all the position types you are having trouble filling.