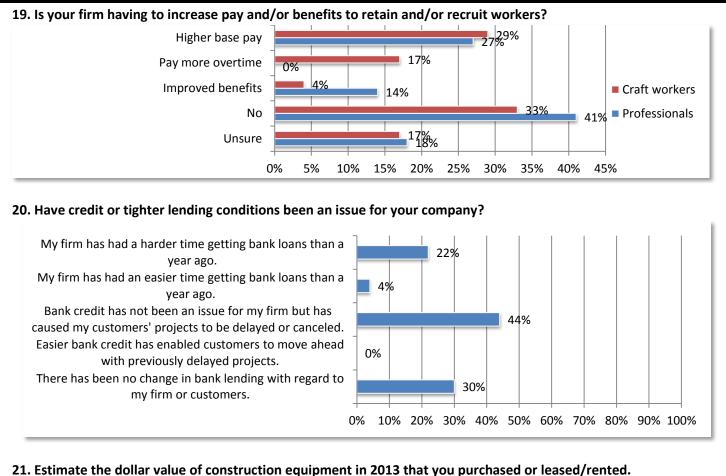

13. If you are having trouble filling key construction professional positions, please indicate all the position types you are having trouble filling.

14. If you are having trouble filling key craft worker positions, please indicate all the position types you are having trouble filling.