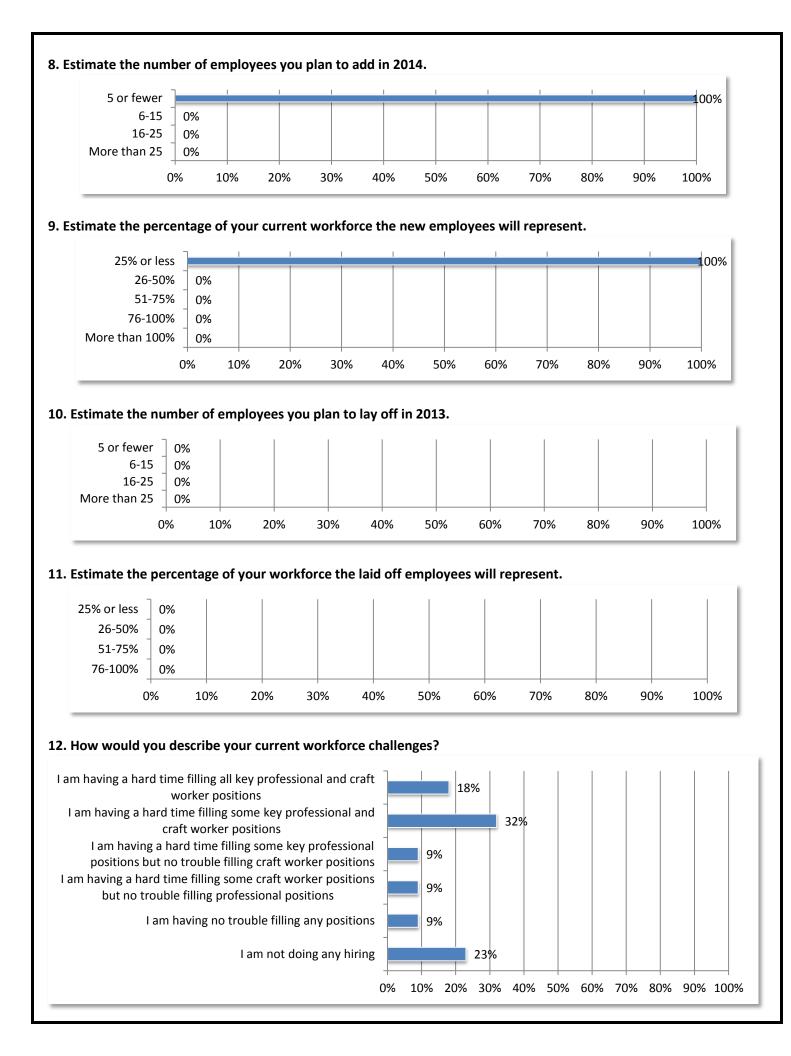

13. If you are having trouble filling key construction professional positions, please indicate all the position types you are having trouble filling.

14. If you are having trouble filling key craft worker positions, please indicate all the position types you are having trouble filling.