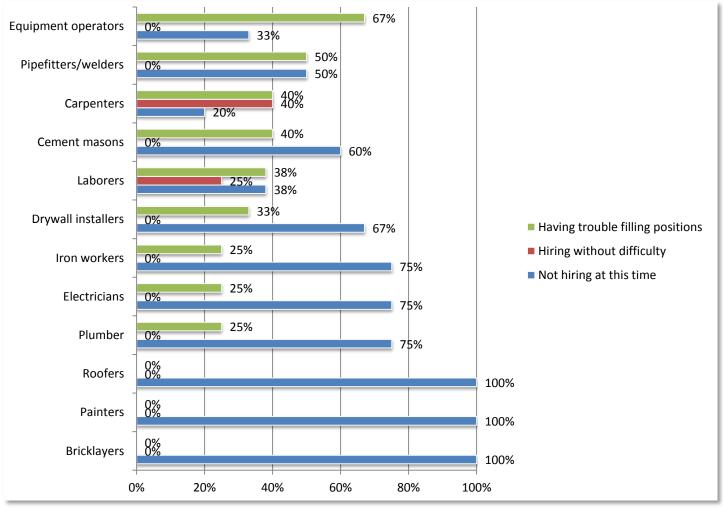

13. If you are having trouble filling key construction professional positions, please indicate all the position types you are having trouble filling.

14. If you are having trouble filling key craft worker positions, please indicate all the position types you are having trouble filling.