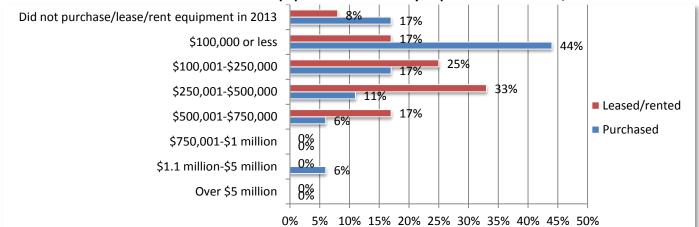

13. If you are having trouble filling key construction professional positions, please indicate all the position types you are having trouble filling.

14. If you are having trouble filling key craft worker positions, please indicate all the position types you are having trouble filling.