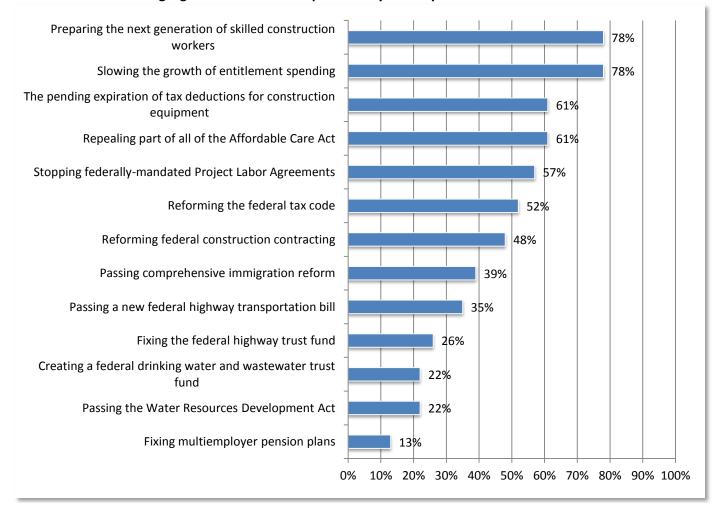

#### 34. Which of the following legislative issues are important to you and your business?