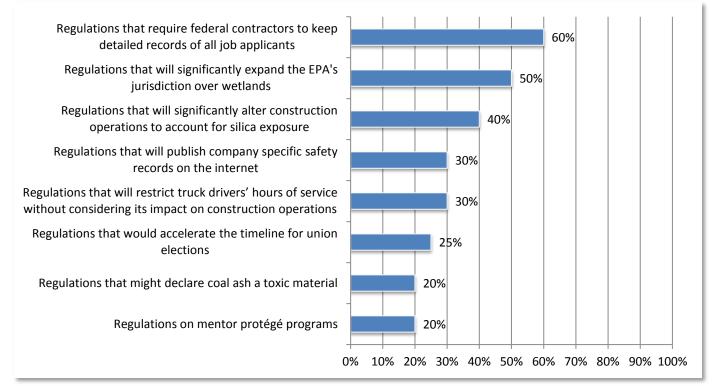

# 33. Which proposed or newly enacted federal regulations are you worried will negatively impact your business operations in 2014?