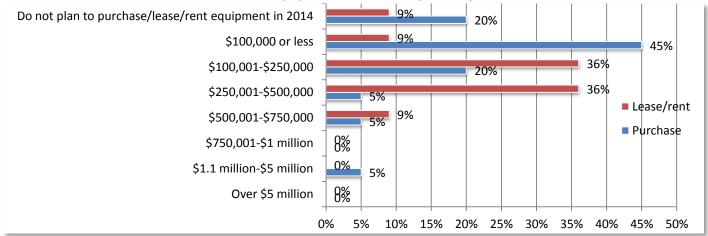

#### 22. Estimate the dollar value of construction equipment in 2014 that you will purchase or lease/rent.

30% 40%