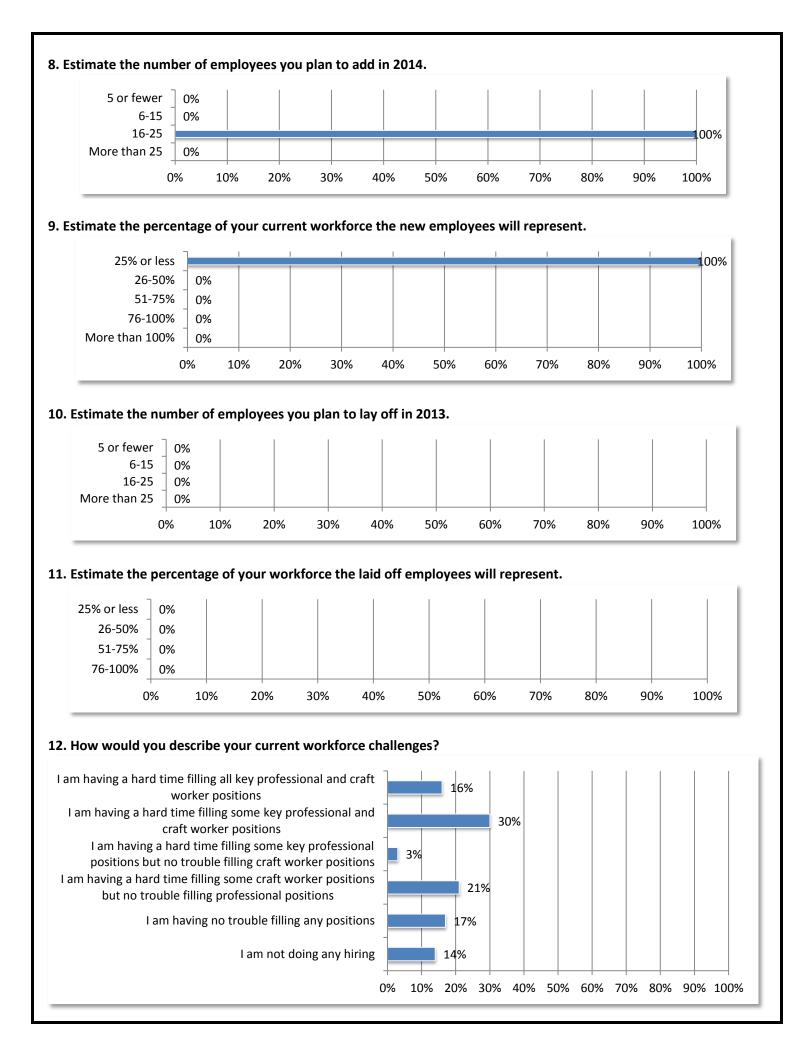

13. If you are having trouble filling key construction professional positions, please indicate all the position types you are having trouble filling.

14. If you are having trouble filling key craft worker positions, please indicate all the position types you are having trouble filling.