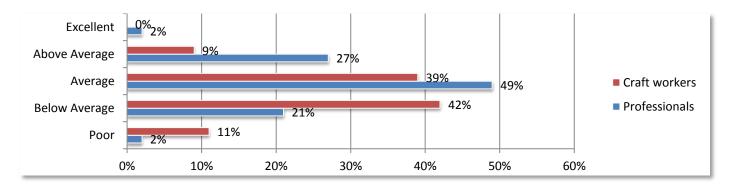

## 17. How would you rate the overall quality of the local pipeline for preparing...