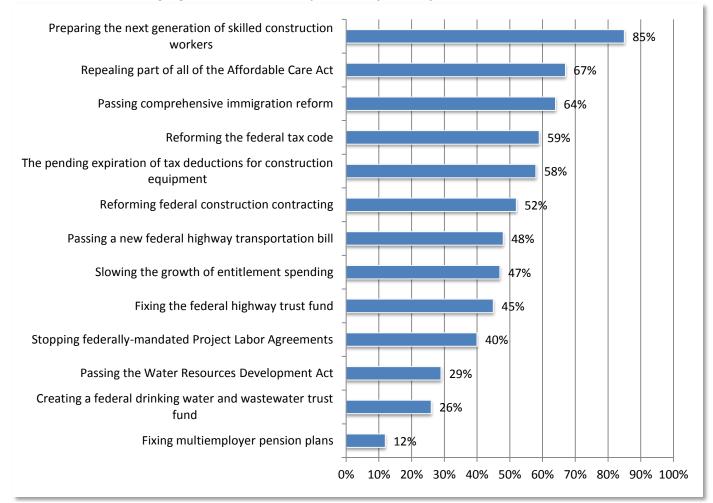

#### 34. Which of the following legislative issues are important to you and your business?