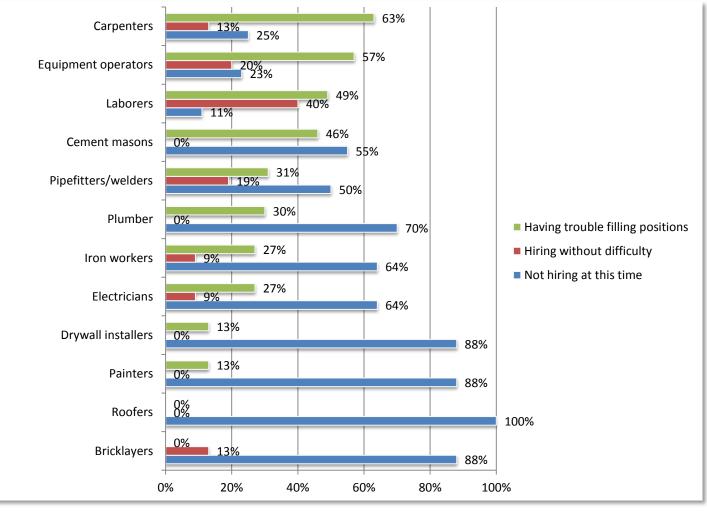

13. If you are having trouble filling key construction professional positions, please indicate all the position types you are having trouble filling.

14. If you are having trouble filling key craft worker positions, please indicate all the position types you are having trouble filling.