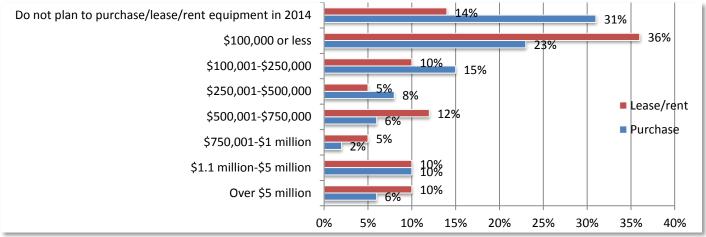

## 22. Estimate the dollar value of construction equipment in 2014 that you will purchase or lease/rent.