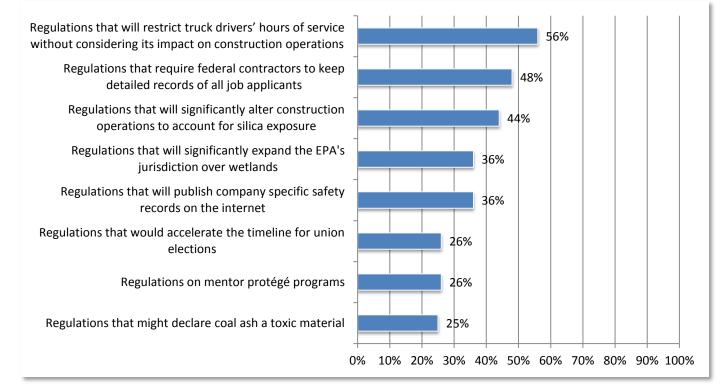

# 33. Which proposed or newly enacted federal regulations are you worried will negatively impact your business operations in 2014?