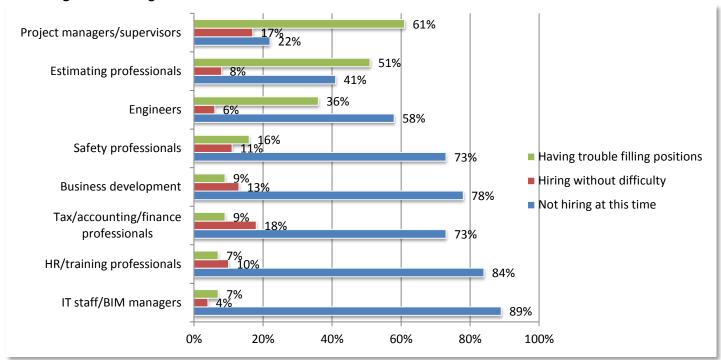

13. If you are having trouble filling key construction professional positions, please indicate all the position types you are having trouble filling.

14. If you are having trouble filling key craft worker positions, please indicate all the position types you are having trouble filling.