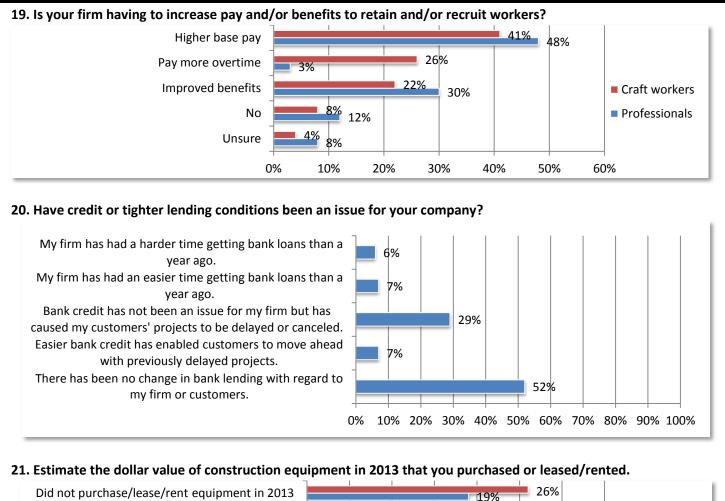

## 17. How would you rate the overall quality of the local pipeline for preparing...