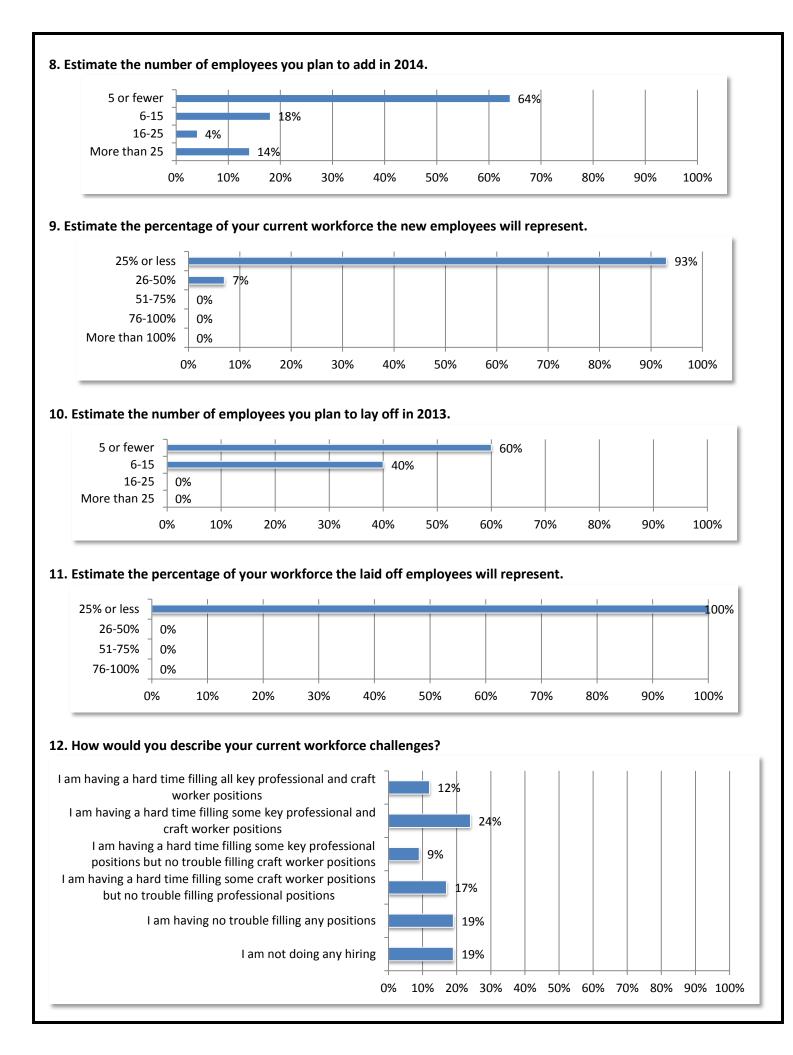

14. If you are having trouble filling key craft worker positions, please indicate all the position types you are having trouble filling.

It will continue to be hard to find and hire skilled craft workers