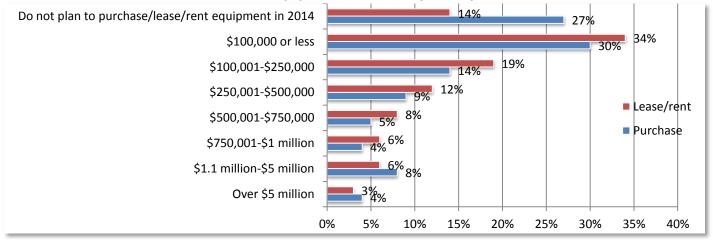

#### 22. Estimate the dollar value of construction equipment in 2014 that you will purchase or lease/rent.