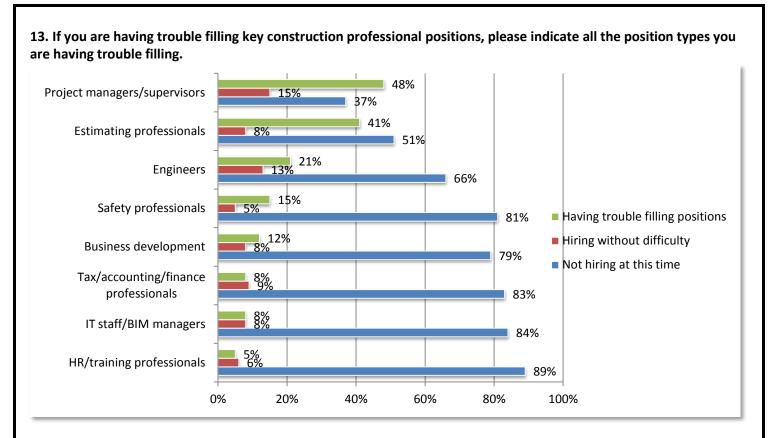

14. If you are having trouble filling key craft worker positions, please indicate all the position types you are having trouble filling.

It will continue to be hard to find and hire skilled craft workers