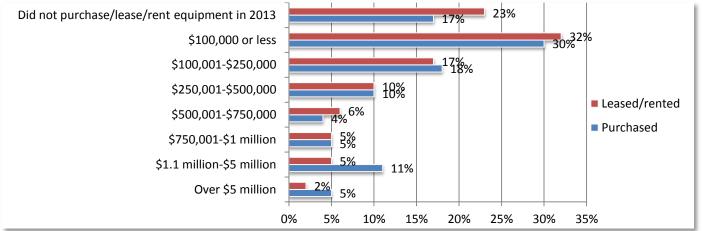

### 21. Estimate the dollar value of construction equipment in 2013 that you purchased or leased/rented.