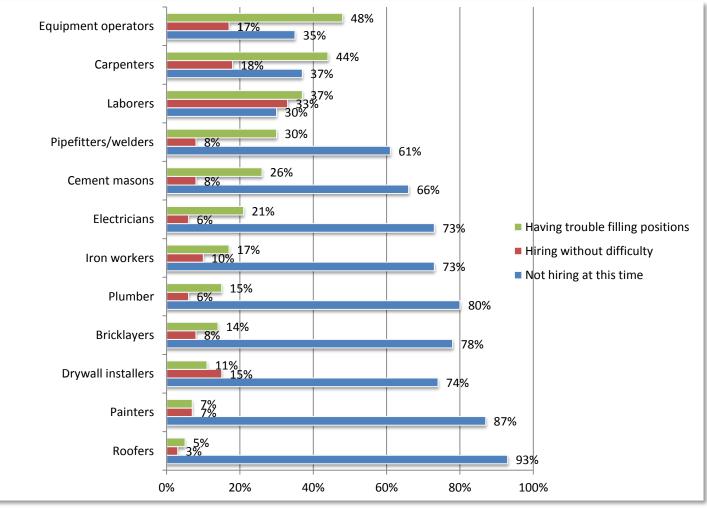

14. If you are having trouble filling key craft worker positions, please indicate all the position types you are having trouble filling.

It will continue to be hard to find and hire skilled craft workers