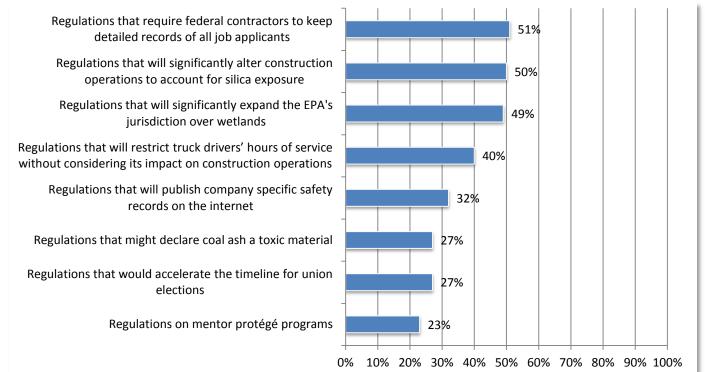

# 33. Which proposed or newly enacted federal regulations are you worried will negatively impact your business operations in 2014?