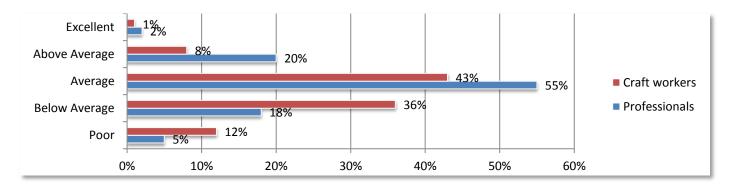

## 17. How would you rate the overall quality of the local pipeline for preparing...