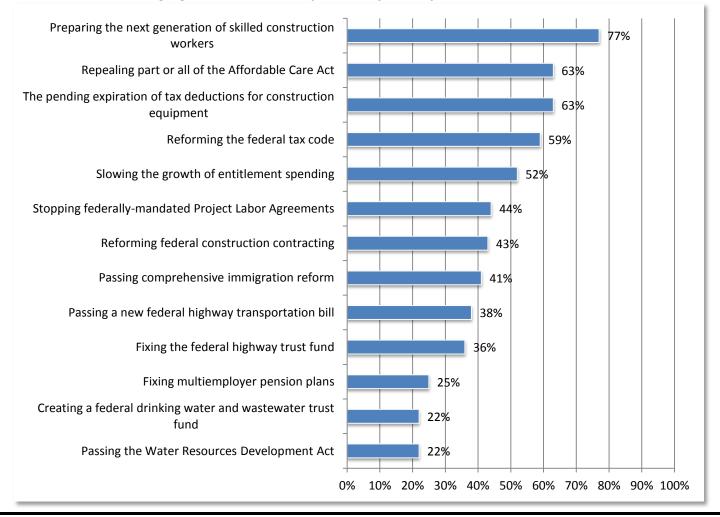

#### 34. Which of the following legislative issues are important to you and your business?