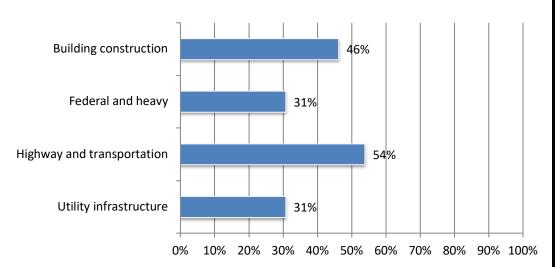

# 15. Please indicate which of the following types of construction projects your firm performs (mark all that apply):