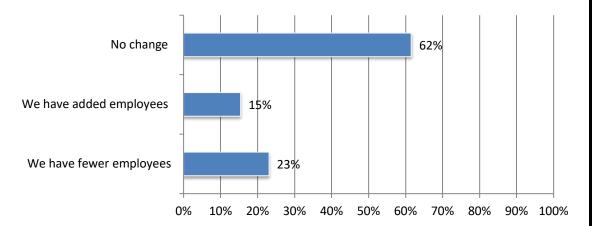

#### 6. Has the pandemic caused your firm's headcount to change from one year ago?