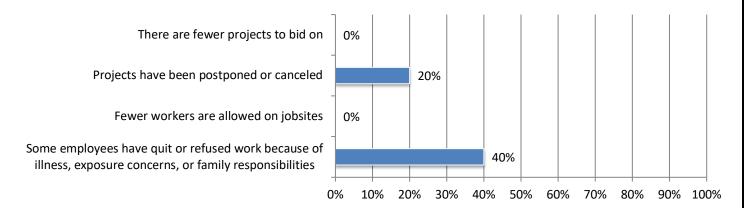

## 7. If you have fewer employees than one year ago because of the pandemic, please say why (mark all that apply):