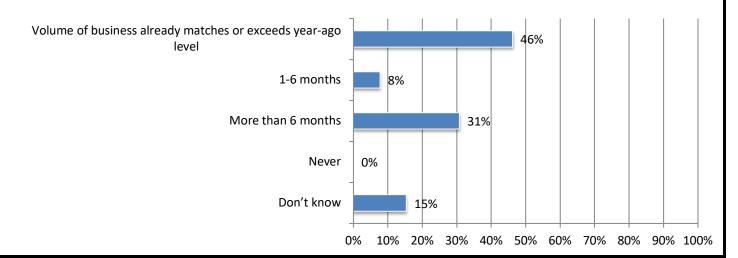

### 11. When do you expect your firm's volume of business will return to its normal level relative to one year earlier?