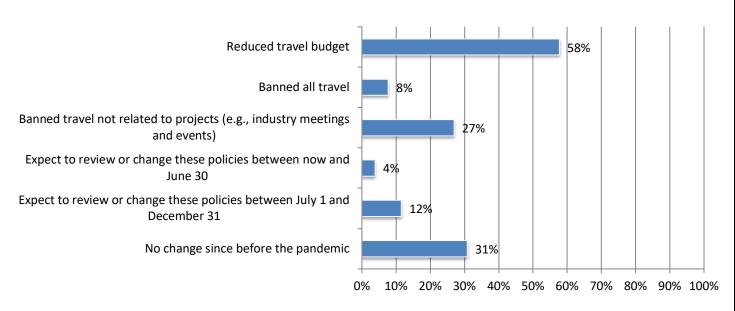

## 13. What impact, if any, has the pandemic had on your travel budget policies for the remainder of 2021? (mark all that apply)