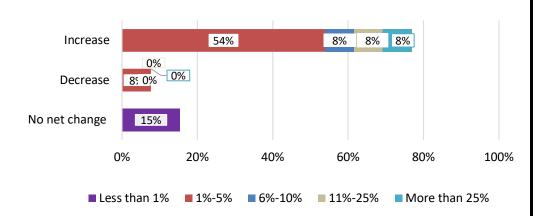

e you currently experiencing any project delays or disruptions due to the following (mark all that apply):



#### 2. What reasons do you believe are responsible for delays of materials, equipment, or parts? (mark all that apply):



#### 3. How have your costs changed for the following items from one year ago?



#### 4. Have you incurred additional costs as a result of the pandemic? (mark all that apply)



#### 5. Have you achieved any cost savings as a result of the pandemic? (If yes, mark all that apply)



#### 6. Has the pandemic caused your firm's headcount to change from one year ago?



## 7. If you have fewer employees than one year ago because of the pandemic, please say why (mark all that apply):



#### 8. How do expect your firm's headcount to change in the next 12 months?



#### 9. Did an owner postpone or cancel any projects that were scheduled to start in 2020 or 2021?



### 10. In the past 2 months, have you been awarded any new or expanded construction as a result of the pandemic? (mark all that apply)



### 11. When do you expect your firm's volume of business will return to its normal level relative to one year earlier?



## 12. If Congress takes further action to address the economic fallout from the coronavirus, which of these measures would be helpful to your business? (mark all that apply)



## 13. What impact, if any, has the pandemic had on your travel budget policies for the remainder of 2021? (mark all that apply)



### 14. Estimate the total dollar amount of work your firm performed during the past 12 months?



# 15. Please indicate whi