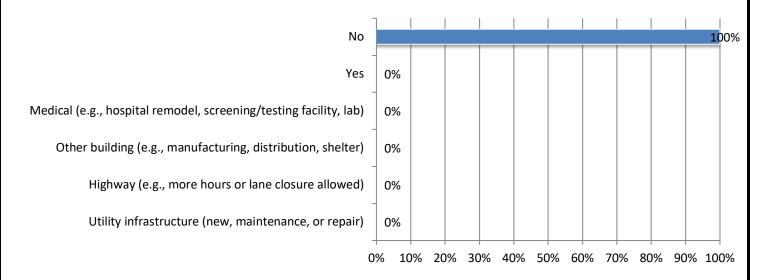

### 10. In the past 2 months, have you been awarded any new or expanded construction as a result of the pandemic? (mark all that apply)