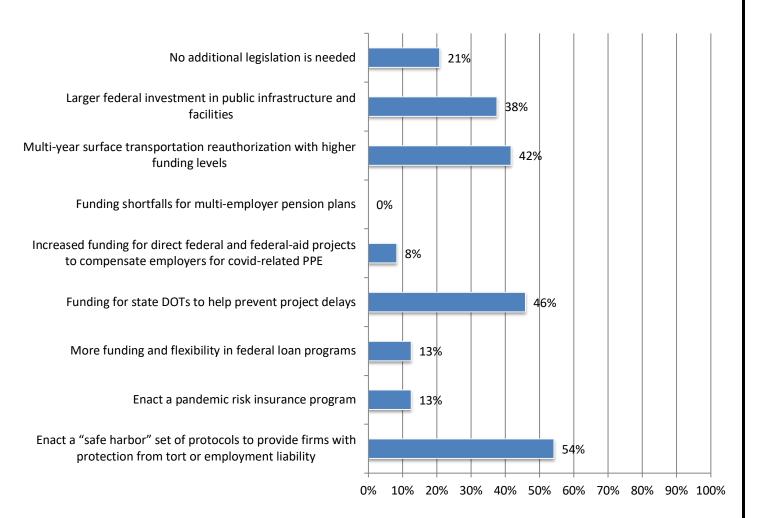

## 12. If Congress takes further action to address the economic fallout from the coronavirus, which of these measures would be helpful to your business? (mark all that apply)