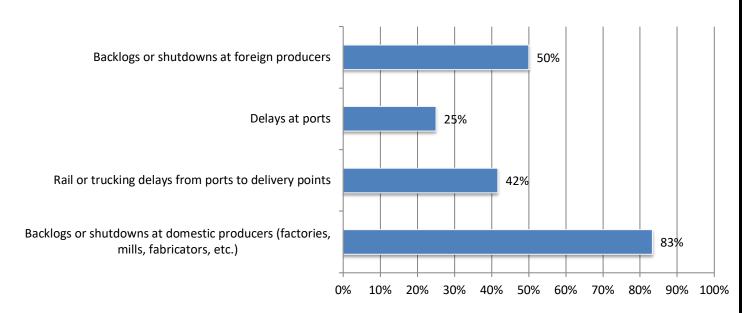

### AGC Coronavirus Survey Iowa Results (Feb 19- Mar 4, 2021)

Total Responses: 26. Responses varied for some questions. Percentages are based on responses to each question and may not sum to 100 due to rounding.

#### 1. Are you currently experiencing any project delays or disruptions due to the following (mark all that apply):



#### 2. What reasons do you believe are responsible for delays of materials, equipment, or parts? (mark all that apply):



#### 3. How have your costs changed for the following items from one year ago?



#### 4. Have you incurred additional costs as a result of the pandemic? (mark all that apply)



#### 5. Have you achieved any cost savings as a result of the pandemic? (If yes, mark all that apply)



#### 6. Has the pandemic caused your firm's headcount to change from one year ago?



## 7. If you have fewer employees than one year ago because of the pandemic, please say why (mark all that apply):



#### 8. How do expect your firm's headcount to change in the next 12 months?



#### 9. Did an owner postpone or cancel any projects that were scheduled to start in 2020 or 2021?



### 10. In the past 2 months, have you been awarded any new or expanded construction as a result of the pandemic? (mark all that