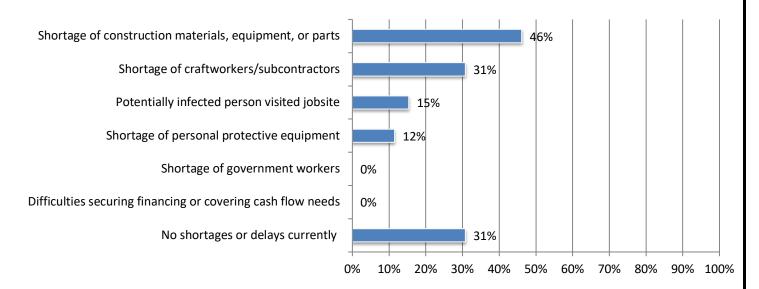

#### 2. What reasons do you believe are responsible for delays of materials, equipment, or parts? (mark all that apply):