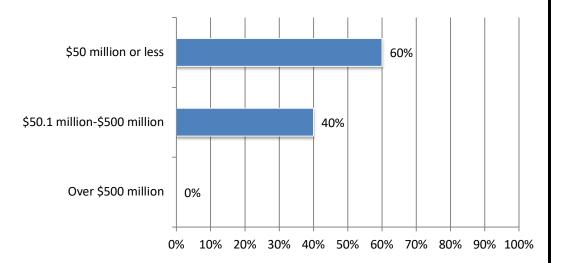

### 14. Estimate the total dollar amount of work your firm performed during the past 12 months?