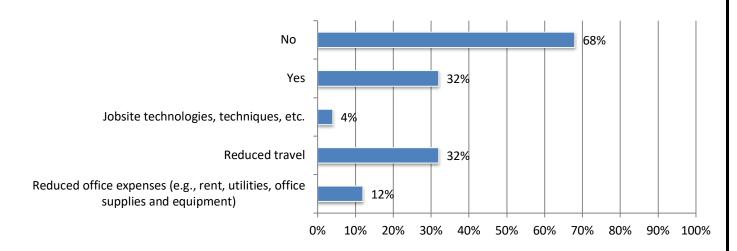

#### 5. Have you achieved any cost savings as a result of the pandemic? (If yes, mark all that apply)