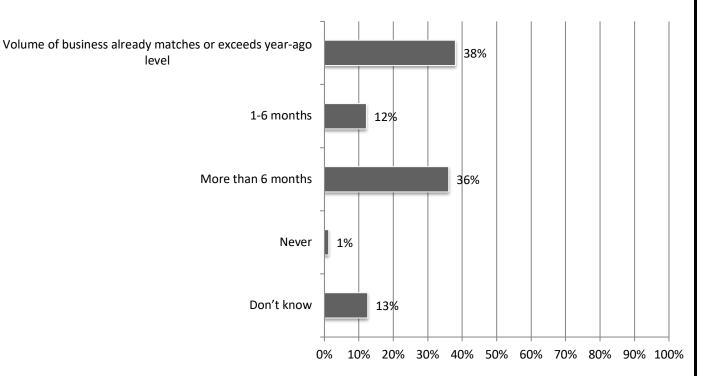

# 9. When do you expect your firm's volume of business will return to its normal level relative to one year earlier? Responses: 247.