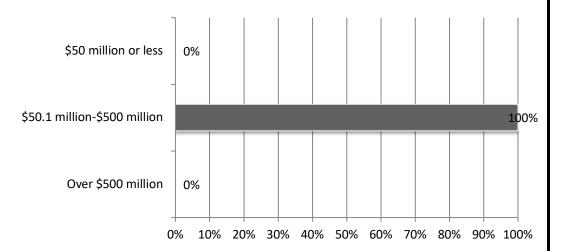

## 13. Estimate the total dollar amount of work your firm performed during the past 12 months? Responses: 255.