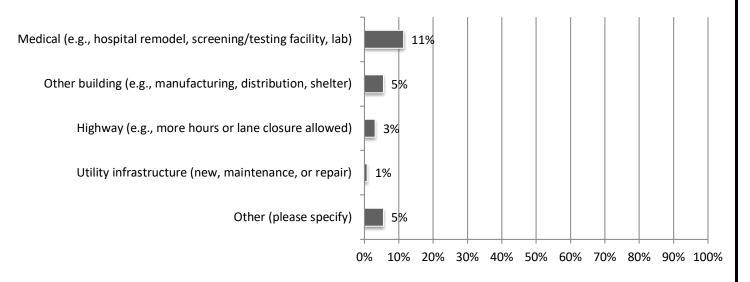

#### 8. Please select the project types you began working on as a result of the pandemic: Responses: 67.