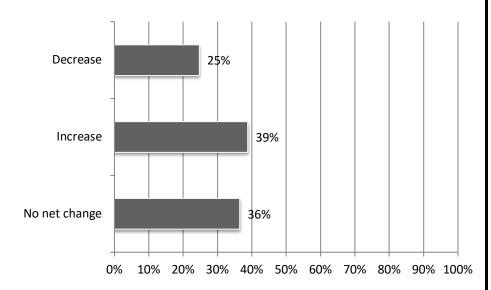

#### 10. How do expect your firm's headcount to change in the next 12 months? Responses: 255.