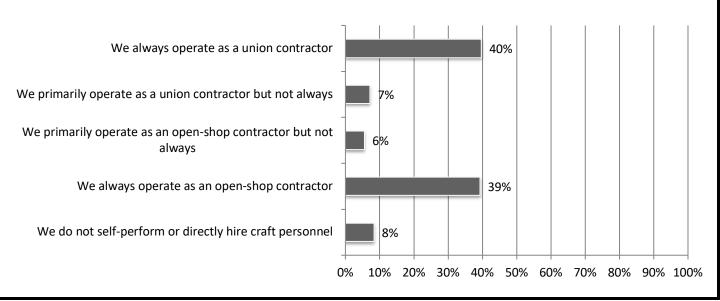

### 15. When you self-perform construction work, do you operate as a union contractor or an open-shop contractor? Responses: 252.