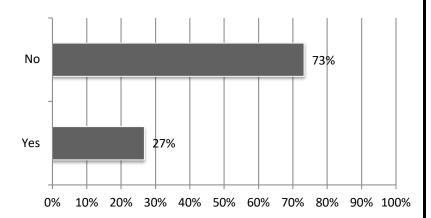

#### 7. Since July 1, did you begin working on any new or expanded construction as a result of the pandemic? (mark all that apply) Responses: 254.