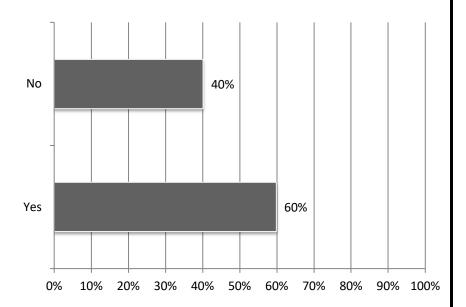

1. Are you currently experiencing any project delays or disruptions due to the following (mark all that apply): Responses: 255.

2. Have any suppliers notified you or your subcontractors that their deliveries will be late or canceled? Responses: 254.