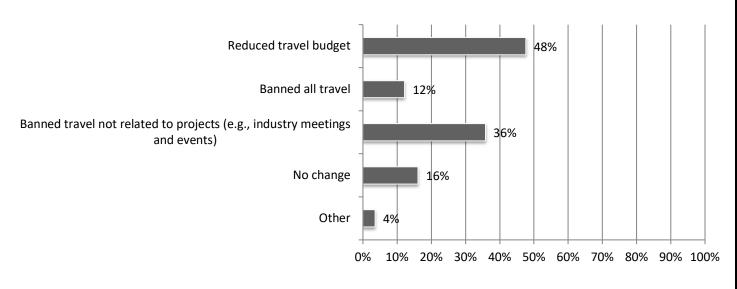

## 12. What impact, if any, has the pandemic had on your travel budget policies? (mark all that apply) Responses: 254.