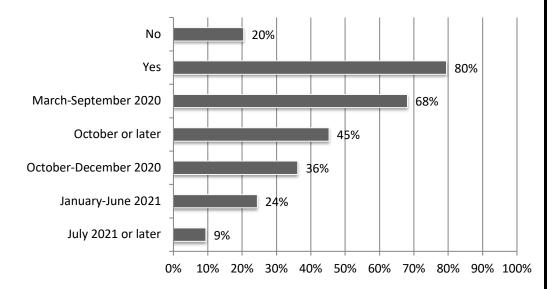

# 9. When do you expect your firm's volume of business will return to its normal level relative to one year earlier? Responses: 247.