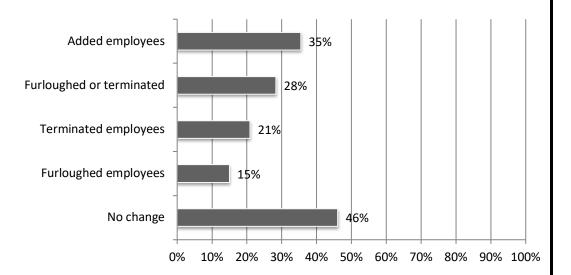

3. Aside from normal seasonal change, how has your firm's headcount changed between March 1 and October 1 as a result of the pandemic? (mark all that apply) Responses: 254.

.

4. Did you furlough employees and then recall any? (mark all that apply) Responses: 253.