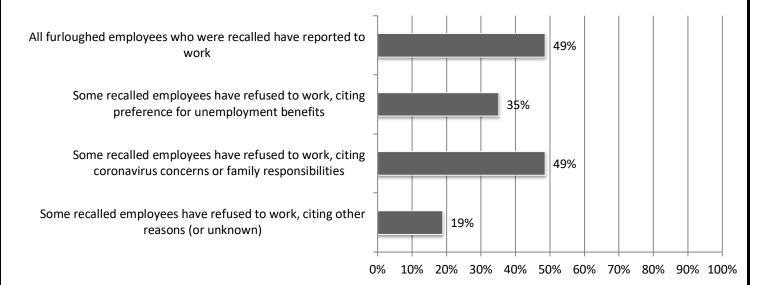

3. Aside from normal seasonal change, how has your firm's headcount changed between March 1 and October 1 as a result of the pandemic? (mark all that apply) Responses: 254.

.

4. Did you furlough employees and then recall any? (mark all that apply) Responses: 253.