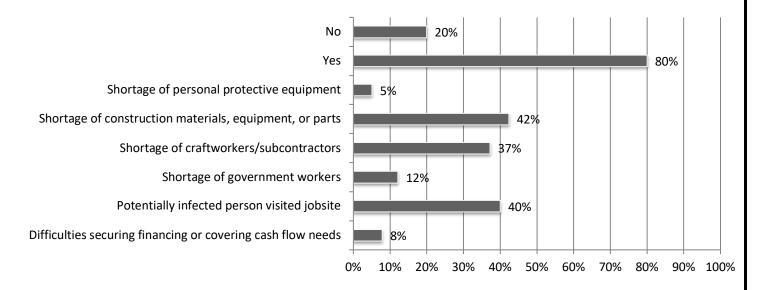

1. Are you currently experiencing any project delays or disruptions due to the following (mark all that apply): Responses: 255.

2. Have any suppliers notified you or your subcontractors that their deliveries will be late or canceled? Responses: 254.