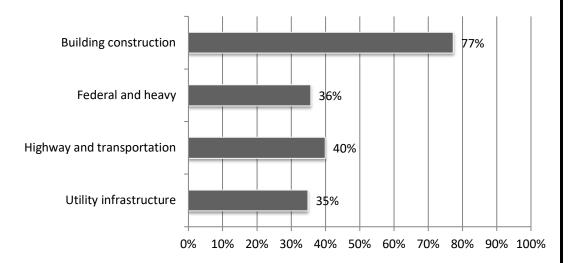

## 14. Please indicate which of the following types of construction projects your firm performs (mark all that apply): Responses: 238.