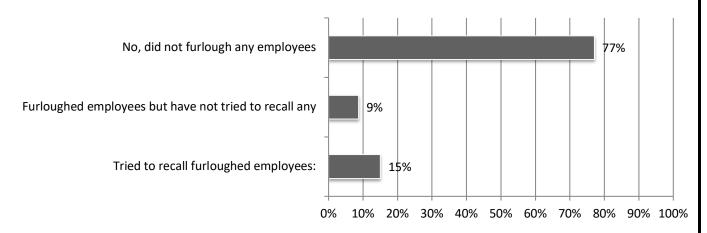

3. Aside from normal seasonal change, how has your firm's headcount changed between March 1 and October 1 as a result of the pandemic? (mark all that apply) Responses: 254.

.

4. Did you furlough employees and then recall any? (mark all that apply) Responses: 253.