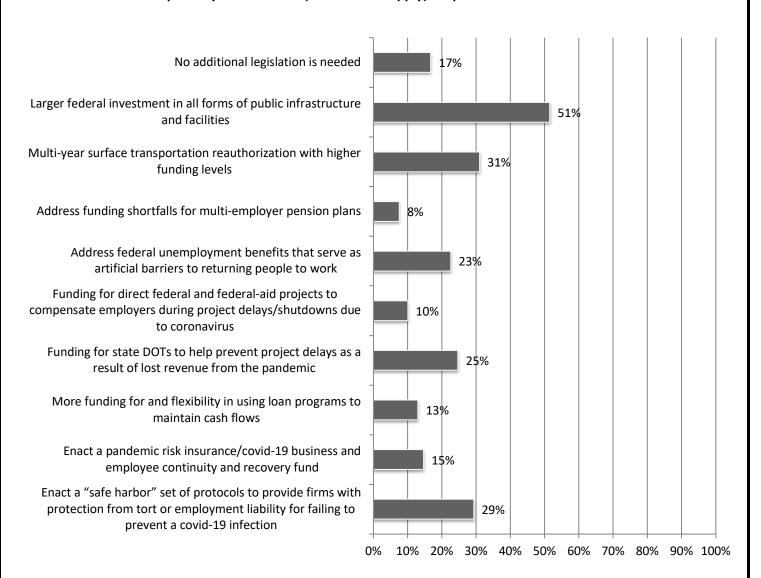

### 11. If Congress takes further action to address the economic fallout from the coronavirus, which of these measures would be helpful to your business? (mark all that apply) Responses: 239.