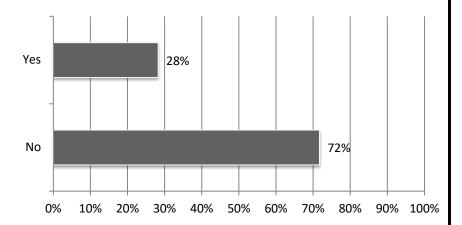

## **2020 Coronavirus Member Survey Results**

Total Responses: 909. Responses varied for some questions. Percentages are based on responses to each question and may not sum to 100 due to rounding.

1. Has any owner, government agency or official directed you to halt or delay work on any projects that are either active or expected to start within the next 30 days? Responses: 909.