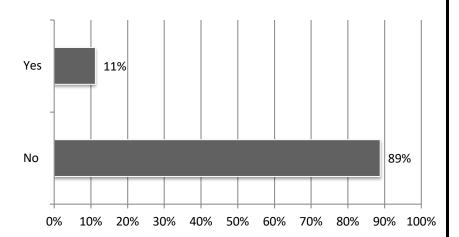

2. Has any owner, public agency, or official directed you to halt or delay work on any projects you were expecting to start more than 30 days from now? Responses: 901.