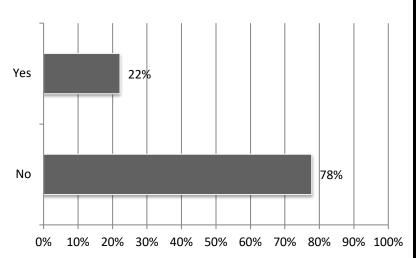

## 3. Have you experienced any project delays or disruptions due to the following? (Check all that apply)

4. Have any suppliers notified you or (to the best of your knowledge) your subcontractors that their deliveries will be late or cancelled? Responses: 901.