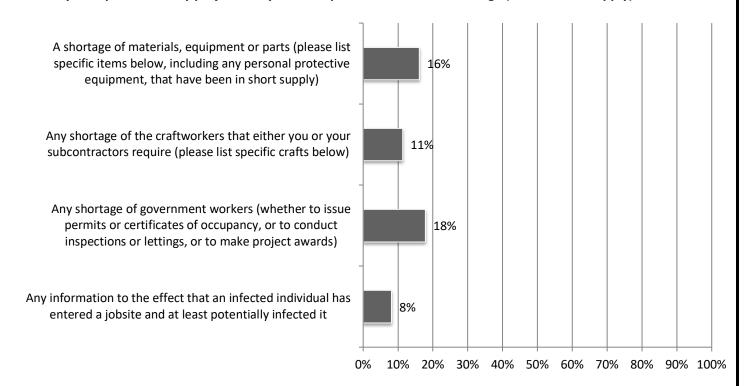

## 3. Have you experienced any project delays or disruptions due to the following? (Check all that apply)

4. Have any suppliers notified you or (to the best of your knowledge) your subcontractors that their deliveries will be late or cancelled? Responses: 901.